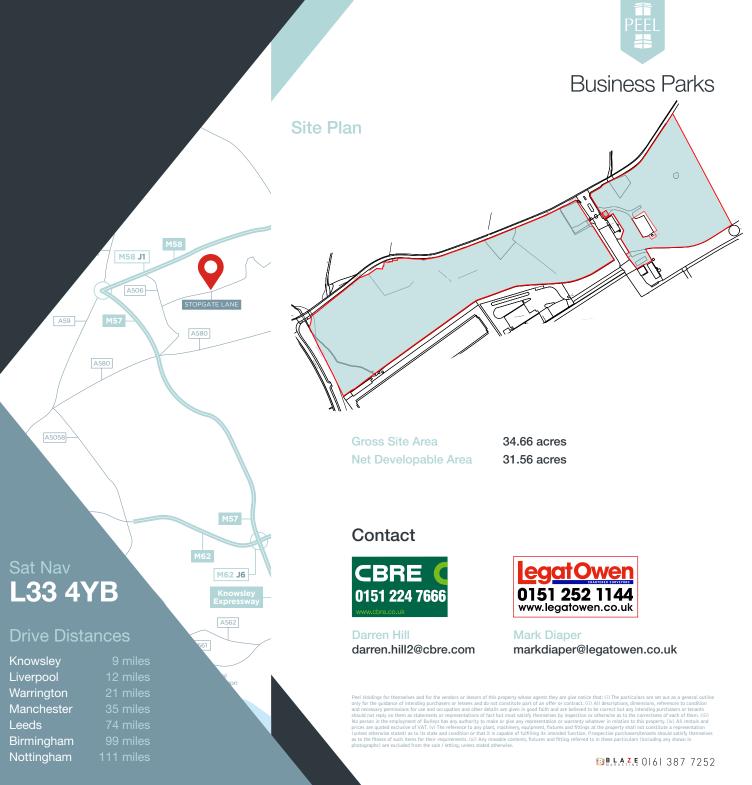

## Stopgate Lane, Simonswood, L33 4YB

Outline planning for B2/B8 uses Individual plot sales considered All mains services available (to boundary) Proximity to Knowsley Industrial Park

The land is situated to the southern side of Stopgate Lane, which is north of Knowsley Industrial Park, approximately 3.3 miles from J1 M58, 5 miles from J4 M57 and 11 miles from J6 M62.

The site currently has outline planning for B2 (General Industrial) and B8 (Storage and Distribution) uses. The land is relatively flat in layout and is currently un-surfaced grass land. The site lends itself for commercial industrial development or could be used for storage land for plant, equipment, vehicles and trailers. Also recycling uses could be considered (stp) as will owner occupiers who are looking to acquire sites and construct their own bespoke buildings / yards.