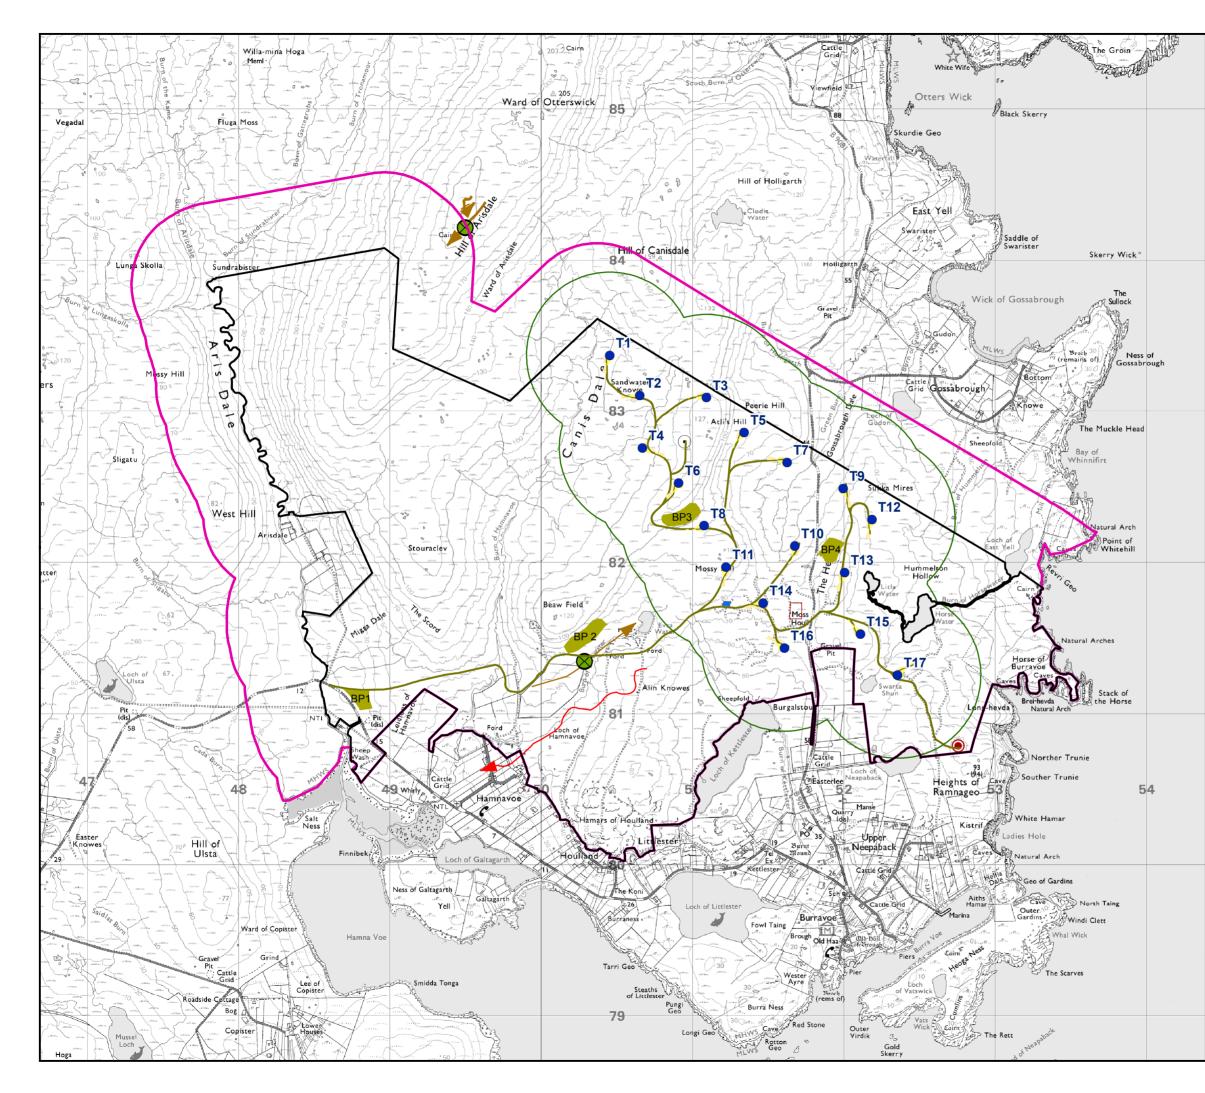

| Key                                       |                                          |                                                                               |  |
|-------------------------------------------|------------------------------------------|-------------------------------------------------------------------------------|--|
|                                           | Application Bo                           | undary                                                                        |  |
|                                           | Ornithology St                           |                                                                               |  |
|                                           | Turbine Area (Sweep + 500m)              |                                                                               |  |
|                                           |                                          | rbines T1 to T17                                                              |  |
|                                           | Hardstanding                             |                                                                               |  |
|                                           | C C                                      | obstructions for crane operation                                              |  |
|                                           | Borrow Pits                              |                                                                               |  |
|                                           |                                          | ring construction                                                             |  |
|                                           | Substation                               |                                                                               |  |
|                                           | Route of Acces                           | ee track                                                                      |  |
| $\odot$                                   |                                          |                                                                               |  |
| 0                                         | -                                        | nications Tower                                                               |  |
|                                           | Territories                              |                                                                               |  |
| Vanta                                     |                                          | linoo                                                                         |  |
| vantag                                    | <b>ge Point Flight</b> l<br><20m, 1 bird | ines                                                                          |  |
|                                           |                                          |                                                                               |  |
|                                           | <20m, 2 birds                            | - 4                                                                           |  |
|                                           | 20-120m, 1 bir                           | a                                                                             |  |
|                                           |                                          |                                                                               |  |
|                                           |                                          |                                                                               |  |
|                                           |                                          |                                                                               |  |
|                                           |                                          |                                                                               |  |
|                                           |                                          |                                                                               |  |
|                                           |                                          |                                                                               |  |
|                                           |                                          |                                                                               |  |
| Beaw Field Wind Farm                      |                                          |                                                                               |  |
| Deaw Fleid Wind Farm                      |                                          |                                                                               |  |
| N                                         |                                          |                                                                               |  |
|                                           |                                          | PFFI                                                                          |  |
|                                           |                                          |                                                                               |  |
|                                           |                                          |                                                                               |  |
| TITL                                      | E:                                       |                                                                               |  |
| Ringed Plover Flightlines and Territories |                                          |                                                                               |  |
| 2012                                      |                                          |                                                                               |  |
| Figure 10.19                              |                                          |                                                                               |  |
|                                           |                                          |                                                                               |  |
| Scale: 1                                  | :25,000 @A3                              | Date: 19/02/2016                                                              |  |
|                                           | Ordnance<br>Survey®                      | Reproduced from Ordnance Survey Maps<br>© Crown Copyright All Rights Reserved |  |
|                                           | eloper Partner                           | © Crown Copyright All Rights Reserved<br>Peel No: 100018033                   |  |
|                                           | •                                        |                                                                               |  |
| Ref: RP 2012                              |                                          |                                                                               |  |