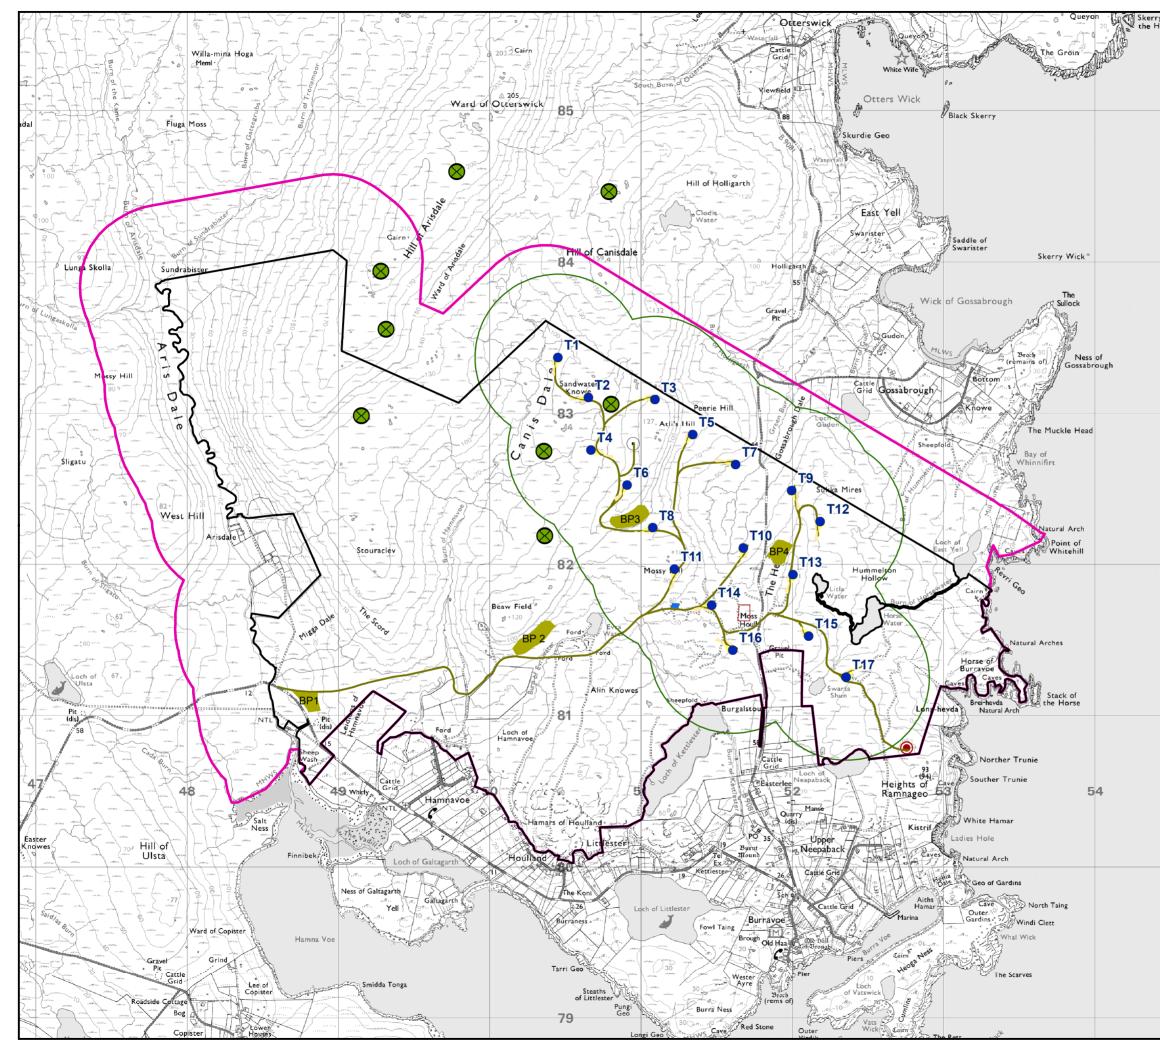

| of<br>ga | Кеу                                                       |
|----------|-----------------------------------------------------------|
|          | Application Boundary                                      |
|          | Ornithology Study Area                                    |
|          | Turbine Area (Sweep + 500m)                               |
|          | <ul> <li>Location of Turbines T1 to T17</li> </ul>        |
|          | Hardstanding                                              |
|          | Area clear of obstructions for crane operation            |
|          | Borrow Pits                                               |
|          | Compound during construction                              |
|          | Substation                                                |
|          | Route of Access track                                     |
|          |                                                           |
|          | Anemometry Mast     Dadia communications Tauran           |
|          | Radio communications Tower                                |
|          | S Territories                                             |
|          |                                                           |
|          |                                                           |
|          |                                                           |
|          |                                                           |
|          |                                                           |
|          |                                                           |
|          |                                                           |
|          |                                                           |
|          |                                                           |
|          |                                                           |
|          |                                                           |
|          |                                                           |
|          | Beaw Field Wind Farm                                      |
|          | N                                                         |
|          |                                                           |
|          |                                                           |
|          |                                                           |
|          |                                                           |
|          | TITLE:<br>Great Skua Territories                          |
|          | 2015                                                      |
|          | Figure 10.35                                              |
|          | gui e l'elec                                              |
|          |                                                           |
|          | Scale: 1:25,000 @ A3 Date: 20/02/2016                     |
|          | Crown Copyright All Rights Reserved<br>Peel No: 100018033 |
|          | Developer Partner                                         |
|          | Ref: NX 2015                                              |
|          |                                                           |