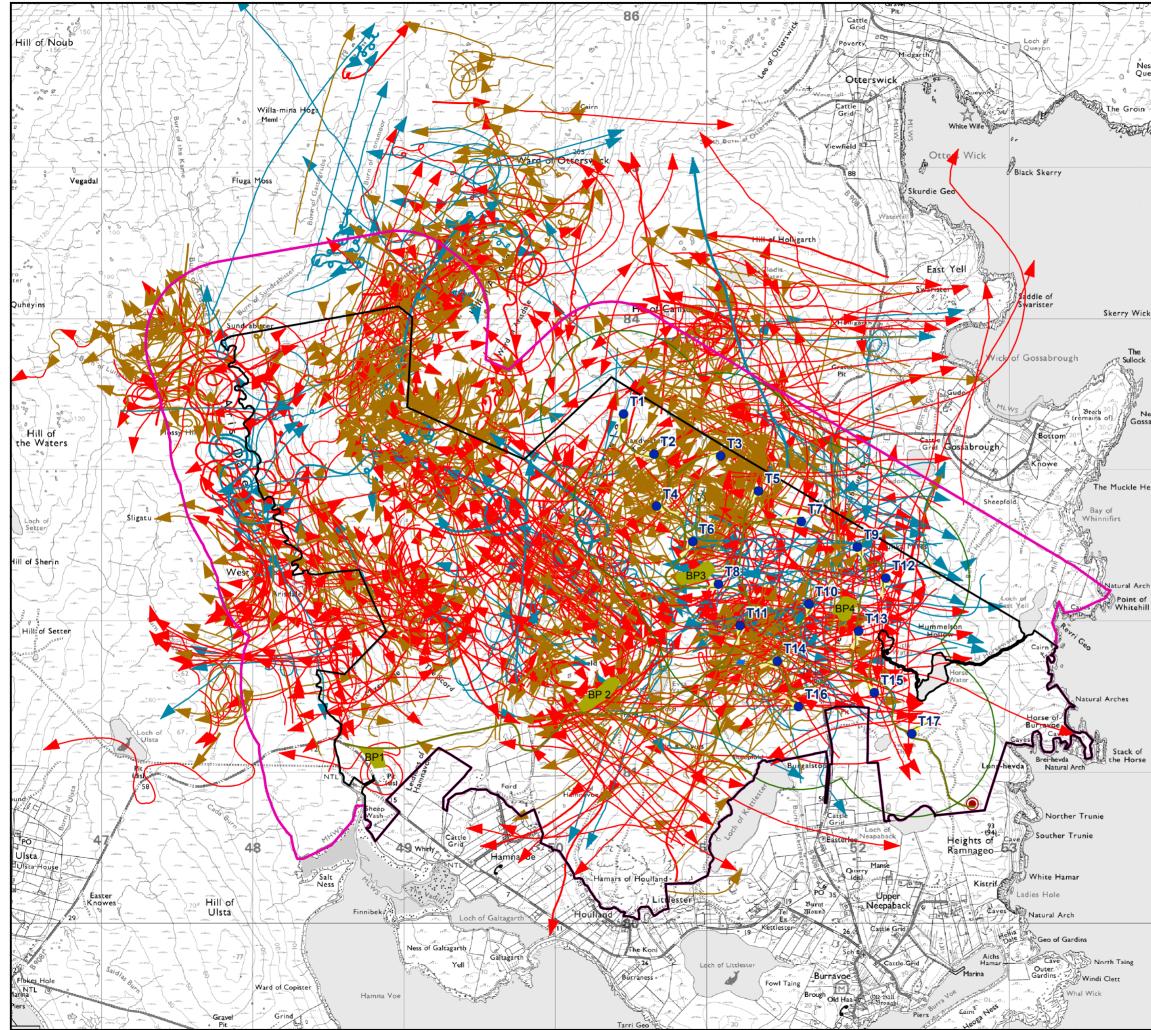

| ···· <b>* ····</b>           | Кеу                                                         |
|------------------------------|-------------------------------------------------------------|
|                              | Application Boundary                                        |
| ess of<br>ieyon .<br>"~~ 20_ | Ornithology Study Area                                      |
|                              | Turbine Area (Sweep + 500m)                                 |
| Tele pac                     | Location of Turbines T1 to T17                              |
|                              | Hardstanding                                                |
|                              | Area clear of obstructions for crane operation              |
|                              | Borrow Pits                                                 |
|                              | Compound during construction                                |
|                              | Substation                                                  |
|                              | Route of Access track                                       |
|                              | Anemometry Mast                                             |
| k°                           | Radio communications Tower                                  |
|                              | Vantage Point Flightlines                                   |
|                              |                                                             |
|                              | → <20m, 2 birds                                             |
| less of<br>sabrougl          | →→ <20m, 3-5 birds                                          |
|                              | 20-1200m, 1 bird                                            |
|                              | → 20-120m, 2 birds                                          |
| ead                          | → 20-120m, 3 -4 birds                                       |
|                              | → >120m, 1 bird                                             |
|                              | → >120m, 2 birds                                            |
|                              | → >120m, 3-5 birds                                          |
|                              |                                                             |
|                              |                                                             |
|                              |                                                             |
|                              | Beaw Field Wind Farm                                        |
|                              | N                                                           |
|                              |                                                             |
|                              | PEEL                                                        |
|                              |                                                             |
|                              | TITLE:                                                      |
|                              | Great Skua Flightlines                                      |
| 54                           | 2012                                                        |
|                              | Figure 10.37                                                |
|                              |                                                             |
|                              | Scale: 1:25,000 @ A3 Date: 20/02/2016                       |
|                              | © Crown Copyright All Rights Reserved<br>Peel No: 100018033 |
|                              | Developer Partner                                           |
|                              | Ref: NX 2012 T                                              |
|                              |                                                             |