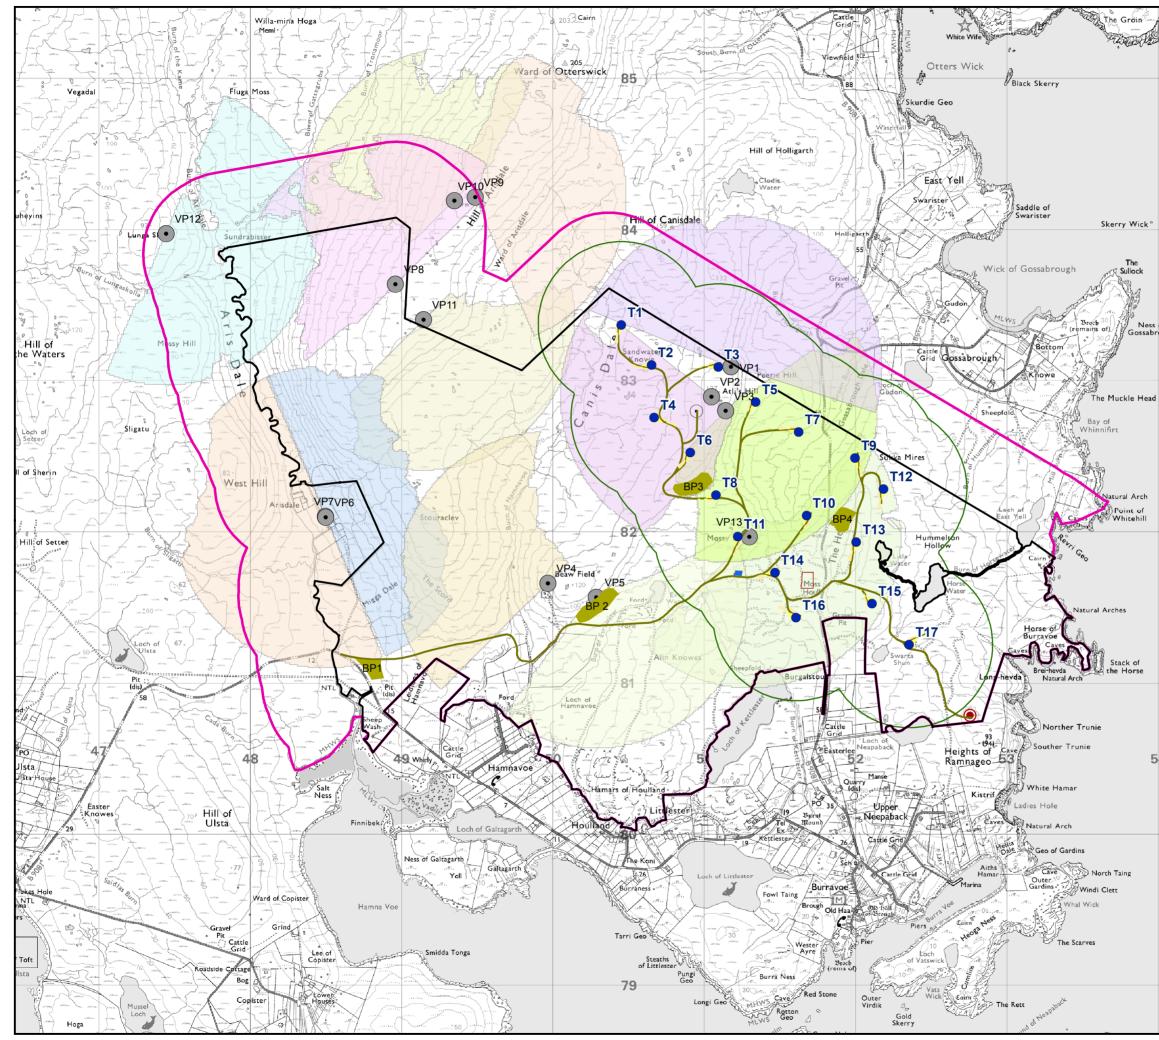

| A.V.1      |                                        |                     |                                                                                                     |
|------------|----------------------------------------|---------------------|-----------------------------------------------------------------------------------------------------|
| <b>F</b>   | Key                                    |                     |                                                                                                     |
|            |                                        | Application Bo      | undary                                                                                              |
|            |                                        | Ornithology St      | udy Area                                                                                            |
|            |                                        | Turbine Area (      | Sweep + 500m)                                                                                       |
|            |                                        | Location of Tu      | bines T1 to T17                                                                                     |
| of<br>ough |                                        | Hardstanding        |                                                                                                     |
|            |                                        | Area clear of o     | bstructions for crane operation                                                                     |
|            |                                        | Borrow Pits         |                                                                                                     |
|            |                                        | Compound du         | ring construction                                                                                   |
|            |                                        | Substation          |                                                                                                     |
|            |                                        | Route of Acces      | ss track                                                                                            |
|            | $\odot$                                | Anemometry N        | last                                                                                                |
|            | ۲                                      | Radio commur        | nications Tower                                                                                     |
|            | $\bullet$                              | Vantage Point       | Locations                                                                                           |
|            |                                        | Viewshed VP1        |                                                                                                     |
|            |                                        | Viewshed VP2        |                                                                                                     |
|            |                                        | Viewshed VP3        |                                                                                                     |
|            |                                        | Viewshed VP4        |                                                                                                     |
|            | Viewshed VP5                           |                     |                                                                                                     |
|            | Viewshed VP6                           |                     |                                                                                                     |
|            | Viewshed VP7                           |                     |                                                                                                     |
|            |                                        | Viewshed VP8        |                                                                                                     |
|            | Viewshed VP9                           |                     |                                                                                                     |
|            |                                        | Viewshed VP1        | 0                                                                                                   |
|            |                                        | Viewshed VP1        | 1                                                                                                   |
|            | Viewshed VP12                          |                     |                                                                                                     |
|            |                                        | Viewshed VP1        | 3                                                                                                   |
|            | Beaw Field Wind Farm                   |                     |                                                                                                     |
|            | N                                      |                     |                                                                                                     |
|            |                                        |                     |                                                                                                     |
| 4          |                                        |                     | PEEL                                                                                                |
|            |                                        |                     |                                                                                                     |
|            |                                        | -                   | -                                                                                                   |
|            | TITLE:                                 |                     |                                                                                                     |
|            | Vantage Point Viewsheds - 1km coverage |                     |                                                                                                     |
|            | Figure 10.3b                           |                     |                                                                                                     |
|            |                                        |                     |                                                                                                     |
|            | -                                      |                     |                                                                                                     |
| 5          | Scale: 1                               | :25,000 @A3         | Date: 05/02/2016                                                                                    |
|            |                                        | Ordnance<br>Survey® | Reproduced from Ordnance Survey Maps<br>© Crown Copyright All Rights Reserved<br>Peel No: 100018033 |
|            | Dev                                    | eloper Partner      |                                                                                                     |
|            | Ref: View                              | vsheds              |                                                                                                     |