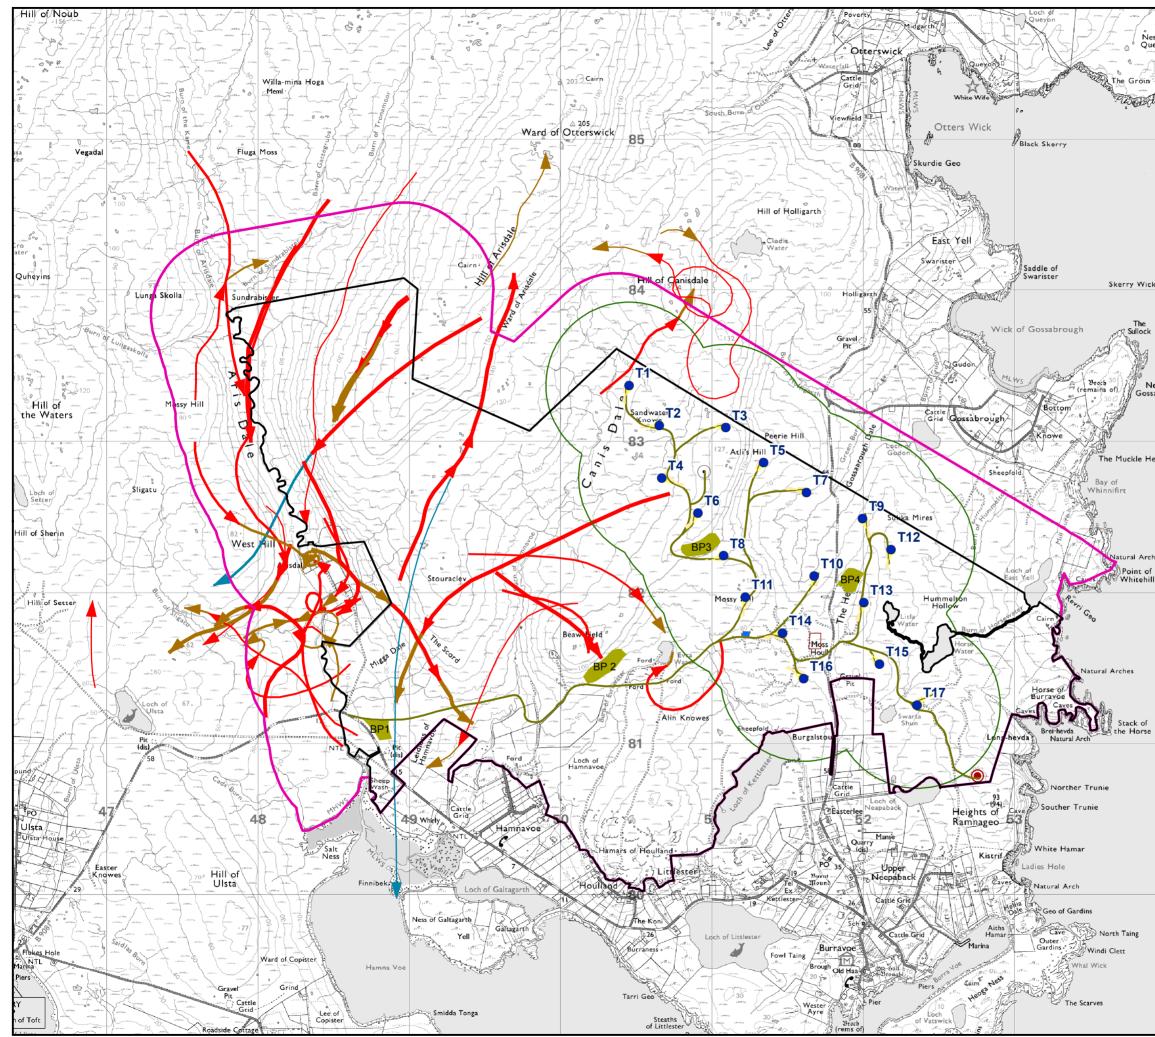

| n der              |                                      |                                                                               |  |
|--------------------|--------------------------------------|-------------------------------------------------------------------------------|--|
| ess of<br>ueyon    | Кеу                                  |                                                                               |  |
| 20<br>20           | Application Bou                      | Application Boundary                                                          |  |
|                    | Ornithology Study Area               |                                                                               |  |
| 120                | Turbine Area (Sweep + 500m)          |                                                                               |  |
|                    | <ul> <li>Location of Turb</li> </ul> | Location of Turbines T1 to T17                                                |  |
|                    | Hardstanding                         | Hardstanding                                                                  |  |
|                    | Area clear of ob                     | Area clear of obstructions for crane operation                                |  |
|                    | Borrow Pits                          |                                                                               |  |
|                    | Compound duri                        | ng construction                                                               |  |
|                    | Substation                           |                                                                               |  |
| sk°                | Route of Access                      | s track                                                                       |  |
|                    | Anemometry Ma                        | ast                                                                           |  |
| ¢                  | Radio communi                        | cations Tower                                                                 |  |
|                    | Vantage Point Flightlines            |                                                                               |  |
| less of<br>sabroug | ─ <b>→</b> <20m, 2 birds             |                                                                               |  |
|                    | → <20m, 3-4 birds                    |                                                                               |  |
|                    | ─ <b>→</b> <20m, 5-10 birds          |                                                                               |  |
| lead               | ──► <20m, 11-31 birds                |                                                                               |  |
|                    | — 20-120m, 2 bird                    | → 20-120m, 2 birds                                                            |  |
|                    | → 20-120m, 3- 4 b                    | ▶ 20-120m, 3- 4 birds                                                         |  |
|                    | → 20-120m, 5-10 l                    | 20-120m, 5-10 birds                                                           |  |
| ch<br>f            | 🔶 20-120m, 11-31                     | 20-120m, 11-31 birds                                                          |  |
|                    | → >120m, 7 birds                     | >120m, 7 birds                                                                |  |
|                    | → >120m, 18 birds                    |                                                                               |  |
|                    |                                      |                                                                               |  |
|                    | Beaw Field Wind Farm                 |                                                                               |  |
|                    |                                      |                                                                               |  |
|                    | N<br>↑<br>PEEL                       |                                                                               |  |
| •                  |                                      |                                                                               |  |
|                    |                                      |                                                                               |  |
|                    |                                      |                                                                               |  |
| 54                 | TITLE:<br>Greylag Goose Flightlines  |                                                                               |  |
|                    |                                      |                                                                               |  |
|                    | Winter 2010/2011                     |                                                                               |  |
|                    | Figure 10.5                          |                                                                               |  |
|                    |                                      |                                                                               |  |
|                    | Scale: 1:25,000 @A3                  | Date:20/02/2016                                                               |  |
|                    | Ordnance                             | Reproduced from Ordnance Survey Maps<br>© Crown Copyright All Rights Reserved |  |
|                    | Developer Partner                    | Peel No: 100018033                                                            |  |
|                    | Ref: GJ Winter2010/11                |                                                                               |  |
|                    |                                      |                                                                               |  |