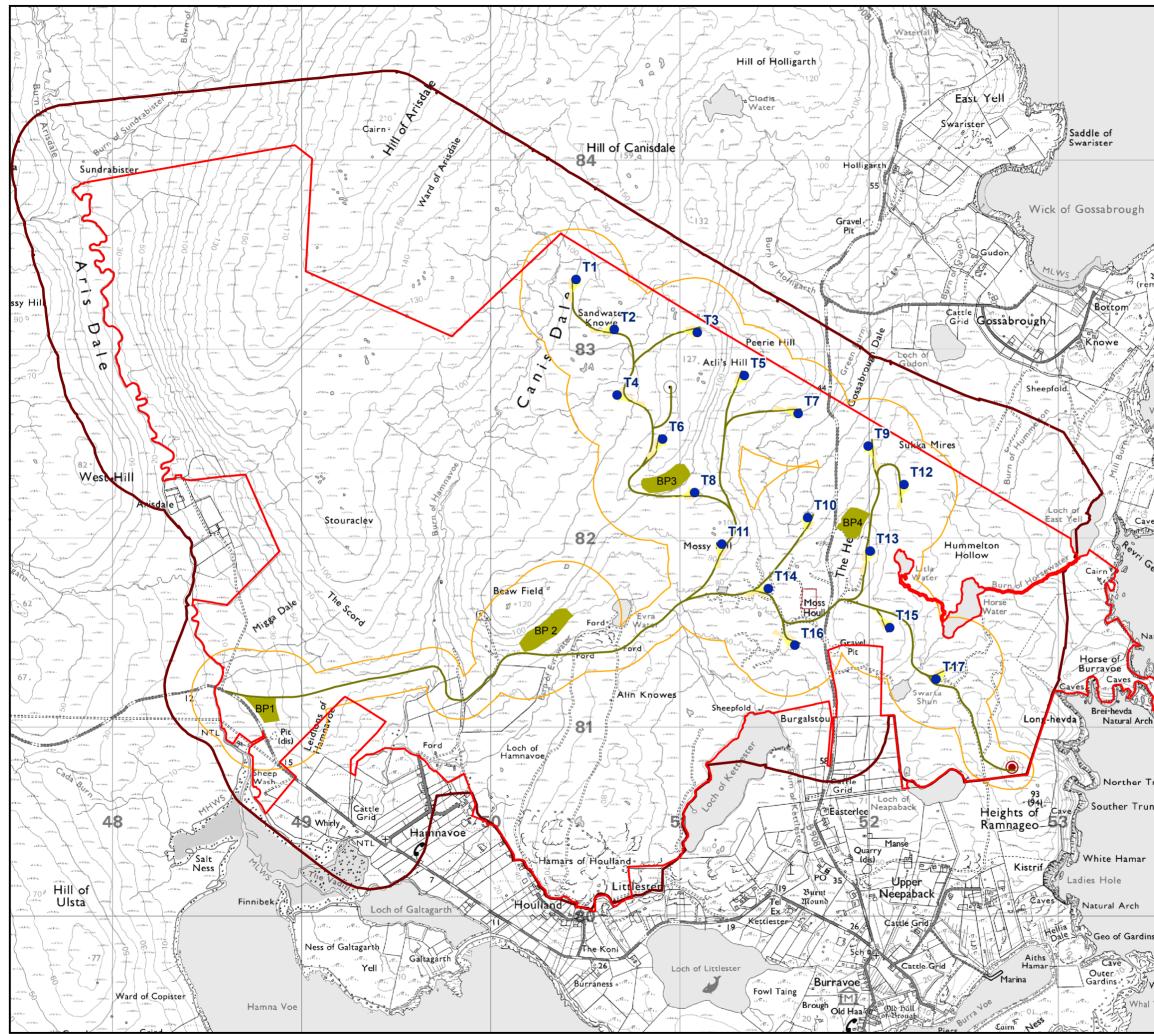

| _              |                        |                                                                                                     |
|----------------|------------------------|-----------------------------------------------------------------------------------------------------|
|                | Key                    |                                                                                                     |
|                | Application Bo         | Indany                                                                                              |
|                |                        | bines T1 to T17                                                                                     |
|                | Hardstanding           |                                                                                                     |
|                |                        | ostructions for crane operation                                                                     |
|                | Borrow Pits            |                                                                                                     |
|                | Compound dur           | ing construction                                                                                    |
|                | Substation             |                                                                                                     |
|                | Route of Acces         | s track                                                                                             |
| And            | Anemometry M           | ast                                                                                                 |
|                | Radio commun           | ications Tower                                                                                      |
| Broch<br>mains | Phase 1 Habita         | at and NVC Survey Study Area                                                                        |
|                | Otter Survey S         | tudy Area                                                                                           |
|                |                        |                                                                                                     |
|                |                        |                                                                                                     |
| ም Th           |                        |                                                                                                     |
| Bay<br>Whin    |                        |                                                                                                     |
| 3              |                        |                                                                                                     |
| 3.00           |                        |                                                                                                     |
|                |                        |                                                                                                     |
| A              |                        |                                                                                                     |
| es C           |                        |                                                                                                     |
| 3 <b>2</b> 53  |                        |                                                                                                     |
| ,<br>eo        |                        |                                                                                                     |
|                |                        |                                                                                                     |
|                |                        |                                                                                                     |
| atural         |                        |                                                                                                     |
| à              | Deever E               | ald Mind Farms                                                                                      |
| N.             | Deaw FI                | eld Wind Farm                                                                                       |
| <u>U</u>       | Ņ                      |                                                                                                     |
|                |                        | PEEL                                                                                                |
|                |                        |                                                                                                     |
| runie          | I                      |                                                                                                     |
| nie            | דודו ה.                | •                                                                                                   |
|                | TITLE:                 |                                                                                                     |
|                | Ecological Study Areas |                                                                                                     |
|                | Figure 11.1            |                                                                                                     |
|                |                        |                                                                                                     |
| ıs             |                        |                                                                                                     |
| 2              | Scale: 1:20,000 @ A3   | Date: 28/01/2016                                                                                    |
| ₯ No<br>Windi  | Ordnance<br>Survey®    | Reproduced from Ordnance Survey Maps<br>© Crown Copyright All Rights Reserved<br>Peel No: 100018033 |
| Wick           | Developer Partner      |                                                                                                     |
|                | Ref: 11.1 Study Area   |                                                                                                     |
|                |                        |                                                                                                     |