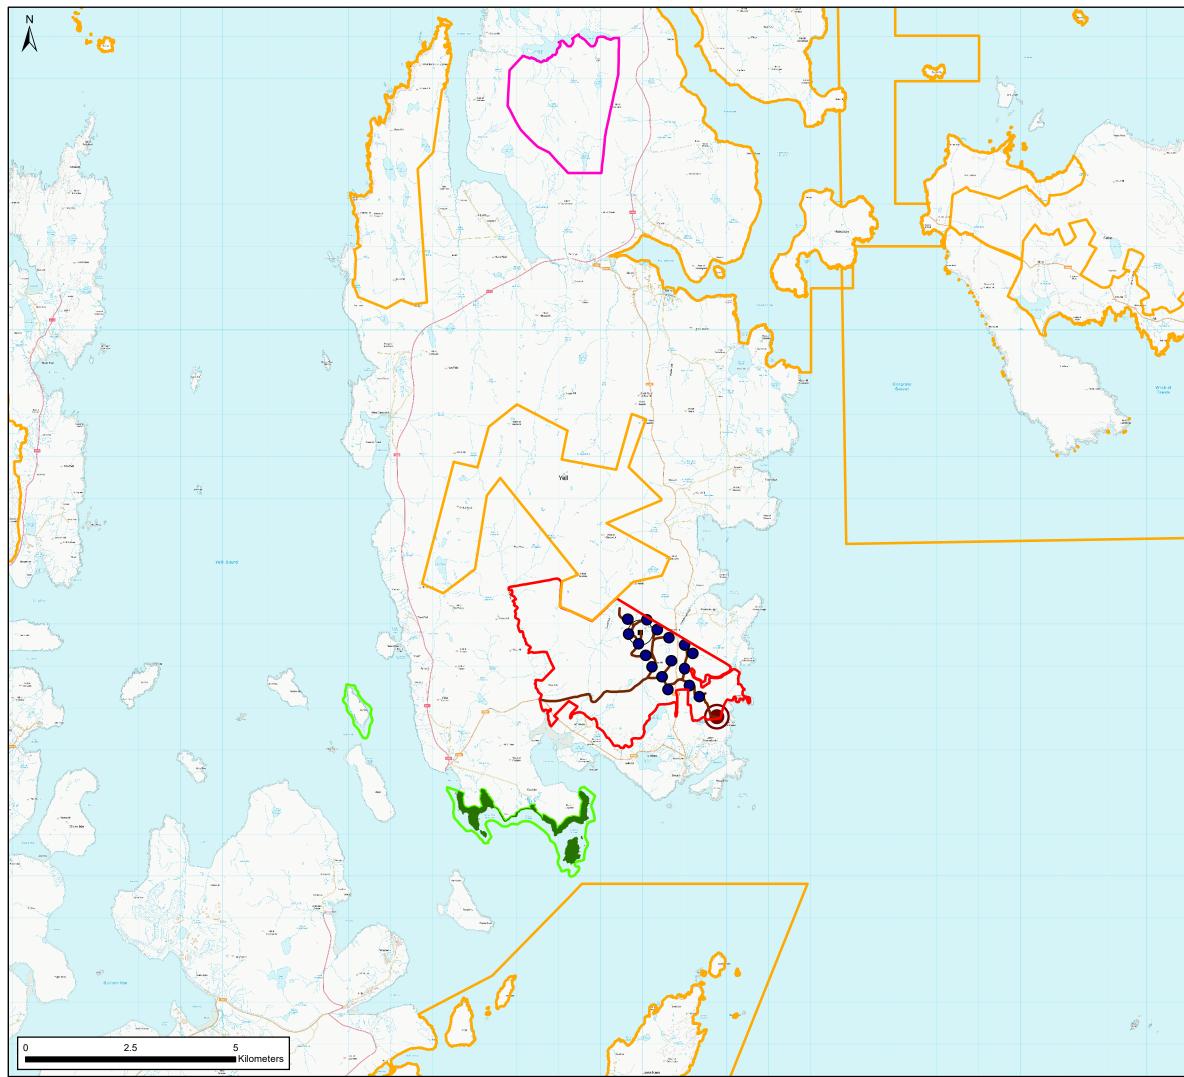

|        |              |                                                                                                                                                                                                                                                                                                                                                                                                                                                  |            |        |                           | NOTES                |                        |                                  |
|--------|--------------|--------------------------------------------------------------------------------------------------------------------------------------------------------------------------------------------------------------------------------------------------------------------------------------------------------------------------------------------------------------------------------------------------------------------------------------------------|------------|--------|---------------------------|----------------------|------------------------|----------------------------------|
|        |              |                                                                                                                                                                                                                                                                                                                                                                                                                                                  |            |        | Application               | on Boundar           | у                      |                                  |
|        |              |                                                                                                                                                                                                                                                                                                                                                                                                                                                  |            |        | Special F                 | Protection A         | reas                   |                                  |
|        |              |                                                                                                                                                                                                                                                                                                                                                                                                                                                  |            |        | East Mire                 | es and Lum           | bister, SSSI           | and SAC                          |
|        |              | Ē                                                                                                                                                                                                                                                                                                                                                                                                                                                |            |        | Yell Sour                 | nd Coast, S          | AC                     |                                  |
| ting a |              |                                                                                                                                                                                                                                                                                                                                                                                                                                                  |            |        | Yell Sour                 | nd Coast, S          | SSI                    |                                  |
| A      |              |                                                                                                                                                                                                                                                                                                                                                                                                                                                  | •          |        | Location                  | of Turbines          | T1 to T17              |                                  |
|        | 6            | _                                                                                                                                                                                                                                                                                                                                                                                                                                                |            | _      | Route of                  | Access Tra           | ck                     |                                  |
|        |              | (                                                                                                                                                                                                                                                                                                                                                                                                                                                |            | )      | Anemom                    | etry Mast            |                        |                                  |
|        |              | (                                                                                                                                                                                                                                                                                                                                                                                                                                                |            | )      | Radio co                  | mmunicatio           | ons Tower              |                                  |
|        | Rase         |                                                                                                                                                                                                                                                                                                                                                                                                                                                  |            |        |                           |                      |                        |                                  |
|        | and a second |                                                                                                                                                                                                                                                                                                                                                                                                                                                  |            |        |                           |                      |                        |                                  |
|        | *            |                                                                                                                                                                                                                                                                                                                                                                                                                                                  |            |        |                           |                      |                        |                                  |
|        | Patho        |                                                                                                                                                                                                                                                                                                                                                                                                                                                  |            |        |                           |                      |                        |                                  |
|        |              |                                                                                                                                                                                                                                                                                                                                                                                                                                                  |            |        |                           |                      |                        |                                  |
|        |              |                                                                                                                                                                                                                                                                                                                                                                                                                                                  |            |        |                           |                      |                        |                                  |
|        |              |                                                                                                                                                                                                                                                                                                                                                                                                                                                  |            |        |                           |                      |                        |                                  |
|        |              |                                                                                                                                                                                                                                                                                                                                                                                                                                                  |            |        |                           |                      |                        |                                  |
|        |              |                                                                                                                                                                                                                                                                                                                                                                                                                                                  | $\exists$  |        |                           |                      |                        |                                  |
|        |              | 01 19/05<br>Rev. Date                                                                                                                                                                                                                                                                                                                                                                                                                            | _          | Desigr | nated Sites Draft<br>Amer | ndment Details       |                        | JCM JMc JMc<br>Drw'n Chk'd App'd |
|        |              |                                                                                                                                                                                                                                                                                                                                                                                                                                                  | 1          |        |                           |                      |                        | ner y                            |
|        |              |                                                                                                                                                                                                                                                                                                                                                                                                                                                  |            |        |                           |                      |                        | No.                              |
|        |              |                                                                                                                                                                                                                                                                                                                                                                                                                                                  |            |        |                           |                      |                        | E.                               |
|        |              | North Sea                                                                                                                                                                                                                                                                                                                                                                                                                                        |            |        |                           |                      |                        |                                  |
|        |              | Esri, HERE, Garmin, (c)                                                                                                                                                                                                                                                                                                                                                                                                                          |            |        |                           |                      |                        |                                  |
|        |              | OpenStreetMap contributors,<br>and the GIS user community                                                                                                                                                                                                                                                                                                                                                                                        |            |        |                           |                      |                        |                                  |
|        |              | This drawing should not be refed on or used in circumstances other than those for which it was originally<br>prepared and for which TNEI Services Ltd was commissioned. TNEI Services Ltd accepts no responsibility<br>for this drawing to any party other than the person by whom it was commissioned. Any party which threases<br>the provisions of this disclaimer shall identify TNEI Services Ltd for all loss or damage arising therefrom. |            |        |                           |                      |                        |                                  |
|        |              |                                                                                                                                                                                                                                                                                                                                                                                                                                                  |            |        |                           |                      |                        |                                  |
|        |              | Client<br>PEEL                                                                                                                                                                                                                                                                                                                                                                                                                                   |            |        |                           |                      |                        |                                  |
|        |              | Energy                                                                                                                                                                                                                                                                                                                                                                                                                                           |            |        |                           |                      |                        |                                  |
|        | ŀ            | Drawing Status For Planning Project Title Beaw Field Wind Farm Drawing Title Designated Sites: Figure 11.2                                                                                                                                                                                                                                                                                                                                       |            |        |                           |                      |                        |                                  |
|        |              |                                                                                                                                                                                                                                                                                                                                                                                                                                                  |            |        |                           |                      |                        |                                  |
|        |              |                                                                                                                                                                                                                                                                                                                                                                                                                                                  |            |        |                           |                      |                        |                                  |
|        |              | Scale<br>1:90<br>Original Siz                                                                                                                                                                                                                                                                                                                                                                                                                    | ,000<br>ze |        | esigned<br>JCM<br>ate     | Drawn<br>JCM<br>Date | Checked<br>JMc<br>Date | Approved<br>JMc<br>Date          |
|        |              | A:<br>Drawing N                                                                                                                                                                                                                                                                                                                                                                                                                                  | 3          |        | 19/05/2022                | 19/05/2022           | 31/05/2022             | 31/05/2022<br>Revision           |
|        |              |                                                                                                                                                                                                                                                                                                                                                                                                                                                  |            |        | 1:                        | 5025-003             |                        | 0                                |