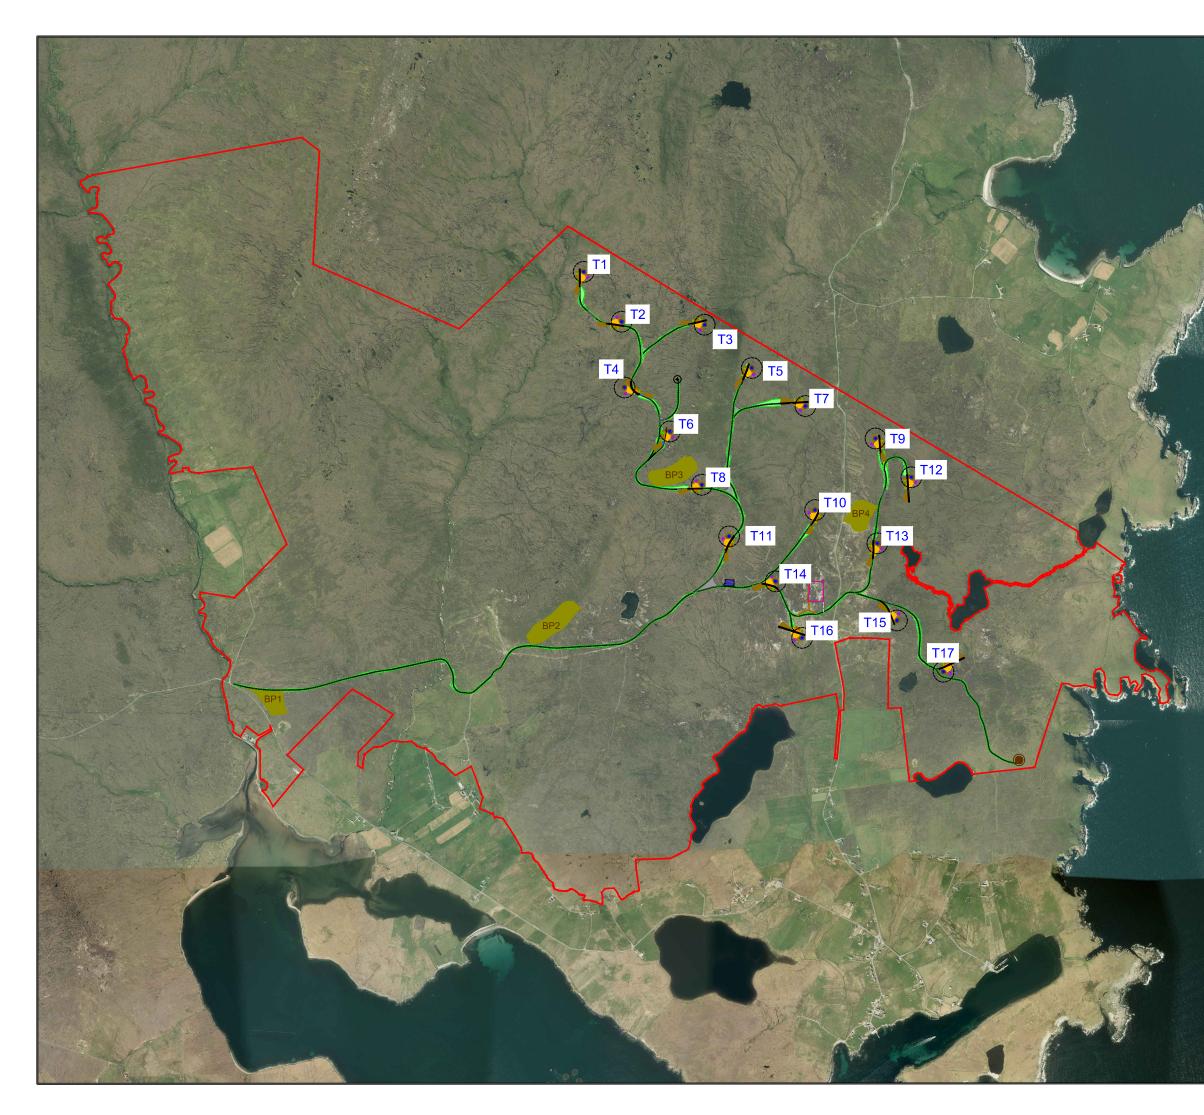

## Key

Application Boundary

Location of Turbines T1 to T17 and 104m Wind Turbine Rotor Diameter

Borrow Pits

Hardstanding and Area Clear of Obstruction for Crane Operation Compound during Construction

Substation

Proposed access track (with earthworks) Existing Tracks to be Updated for Compound Access Anemometry Mast

**Telecommunications** Tower

## Notes:

All existing contour data is based on 5m LIDAR data.

All site design has been in accordance with site design criteria specification by Siemens, Vestas, Nordex, Senvion.

Substation design and final sizes of perimeter fence are to be confirmed.

All borrow pits are subject to further design, the sizes shown on this drawing are for planning purposes only.

| Beaw Field Wind Farm      |                                                                                                                                                                                                              |  |
|---------------------------|--------------------------------------------------------------------------------------------------------------------------------------------------------------------------------------------------------------|--|
|                           | PEEL                                                                                                                                                                                                         |  |
| TITLE:                    |                                                                                                                                                                                                              |  |
| Site Layout - Aerial View |                                                                                                                                                                                                              |  |
| Figure 3.2                |                                                                                                                                                                                                              |  |
| Scale: 1:20,000 @ A3      | cale: 1:20,000 @ A3 Date: 28/01/2016                                                                                                                                                                         |  |
| Developer Partner         | This material has been reproduced from<br>Ordnance Survey digital map data with<br>the permission of the Controller of Her<br>Majesty's Stationary Office.<br>© Crown copyright.<br>Licence Number 100018033 |  |
| Ref <sup>.</sup>          |                                                                                                                                                                                                              |  |