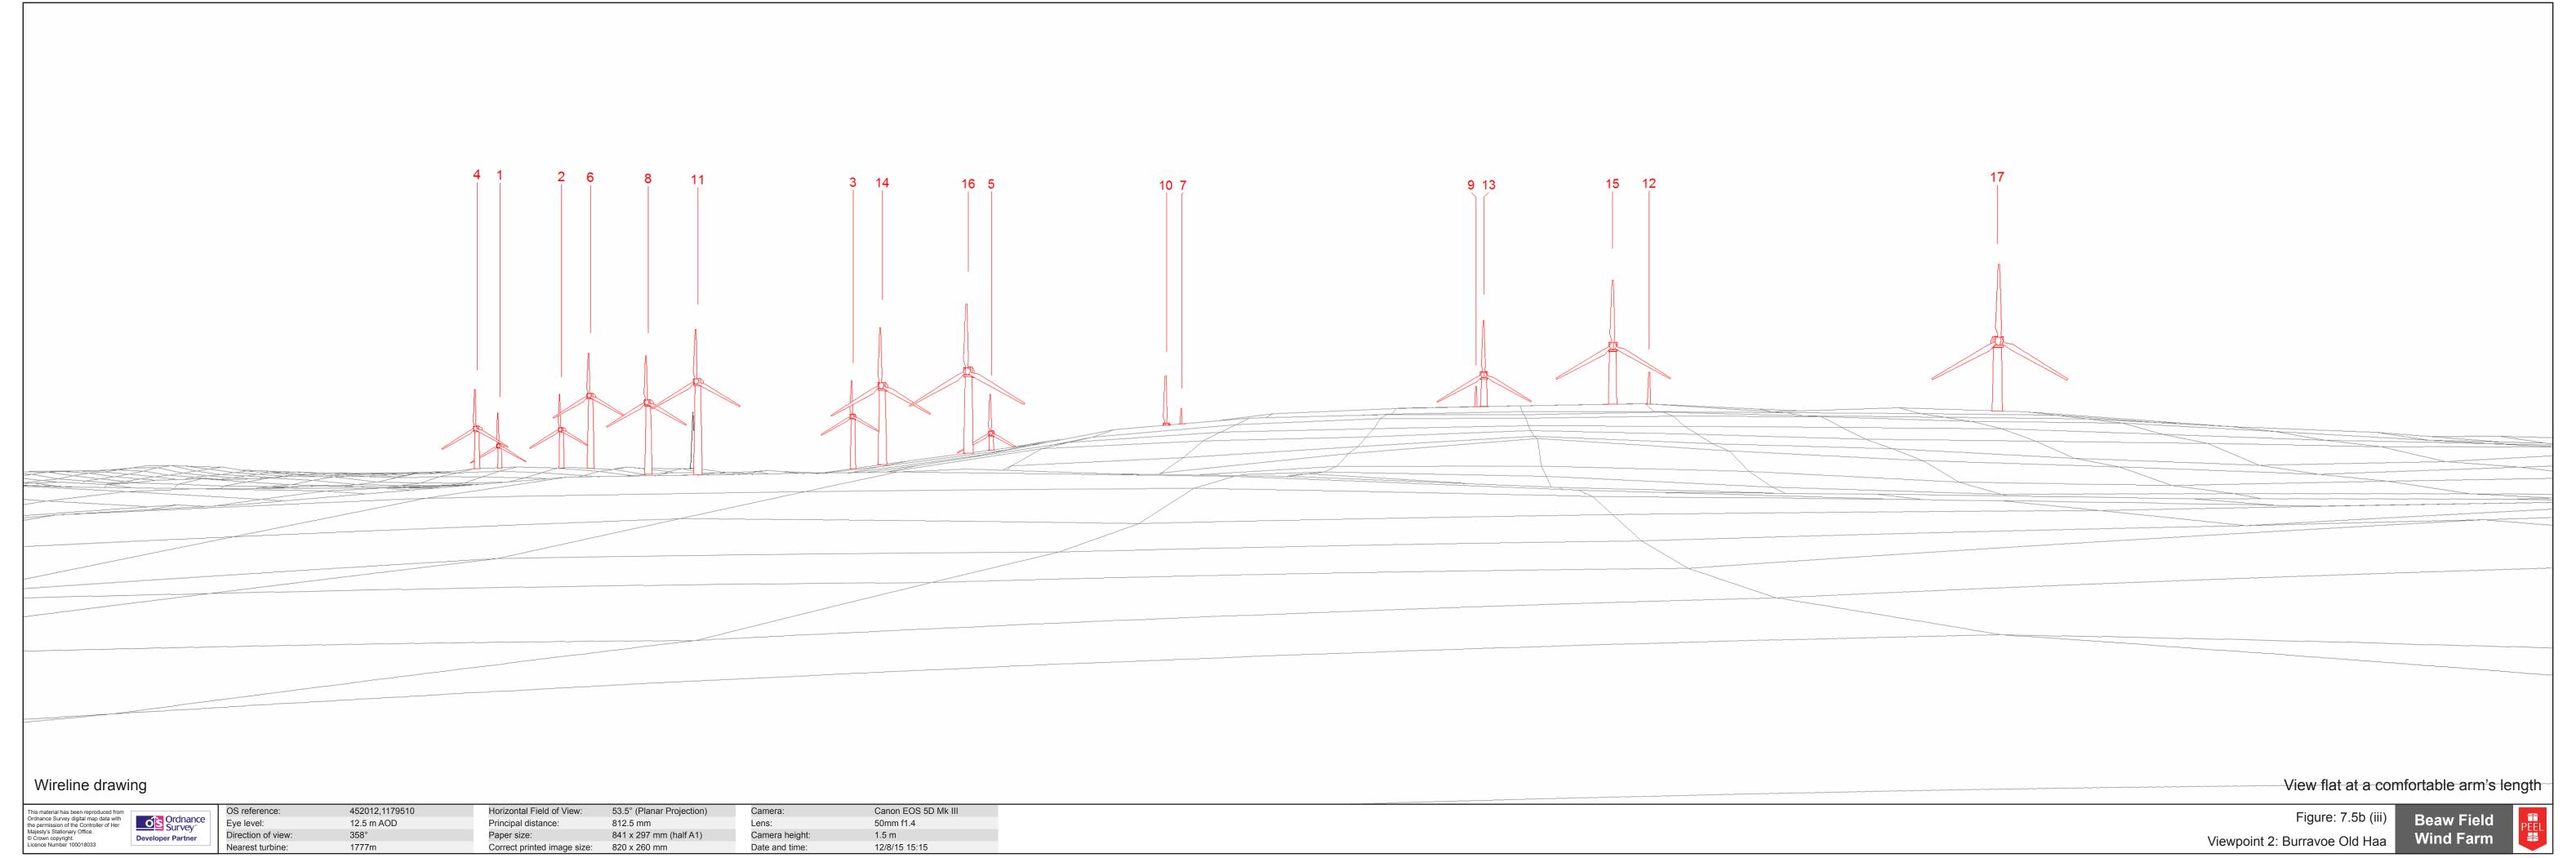

Eye level:
Direction of view:
Nearest turbine:

358° 1777m

50mm f1.4 1.5 m 12/8/15 15:15

452012,1179510 12.5 m AOD 358° 1777m

Canon EOS 5D Mk III 50mm f1.4 1.5 m 12/8/15 15:15

Beaw Field Wind Farm

NORTH BEAW FIELD EAST SOUTH VIKING WEST This material has been reproduced from Ordnance Survey digital map data with the permission of the Controller of Her Majesty's Stationary Office.

© Crown copyright.
Licence Number 100018033 Figure: 7.5b (v) Proposed Beaw Field Wind Farm Proposed Meteorological Mast Beaw Field Ordnance Survey® Operational Wind Farm Proposed Telecoms Mast Wind Farm Viewpoint 2: Burravoe Old Haa Developer Partner Consented Wind Farm