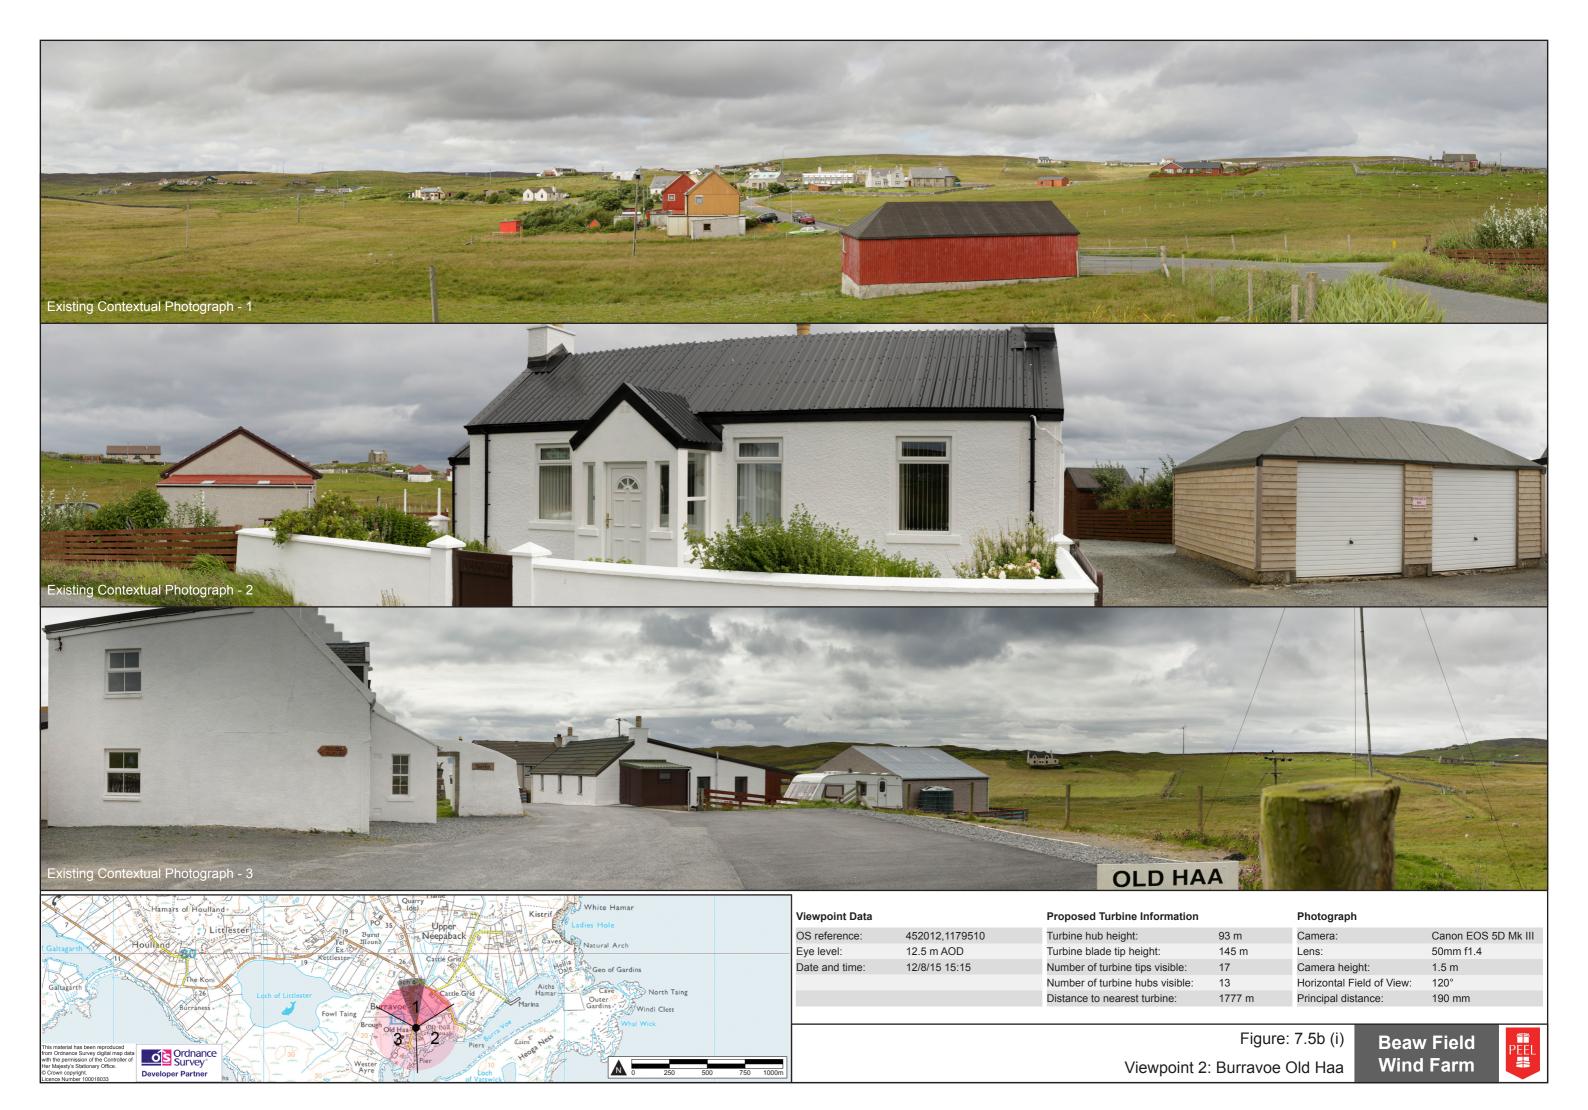

Eye level:
Direction of view:
Nearest turbine:

358° 1777m

50mm f1.4 1.5 m 12/8/15 15:15

452012,1179510 12.5 m AOD 358° 1777m

Canon EOS 5D Mk III 50mm f1.4 1.5 m 12/8/15 15:15

Beaw Field Wind Farm

NORTH BEAW FIELD EAST SOUTH VIKING WEST This material has been reproduced from Ordnance Survey digital map data with the permission of the Controller of Her Majesty's Stationary Office.

© Crown copyright.
Licence Number 100018033 Figure: 7.5b (v) Proposed Beaw Field Wind Farm Proposed Meteorological Mast Beaw Field Ordnance Survey® Operational Wind Farm Proposed Telecoms Mast Wind Farm Viewpoint 2: Burravoe Old Haa Developer Partner Consented Wind Farm