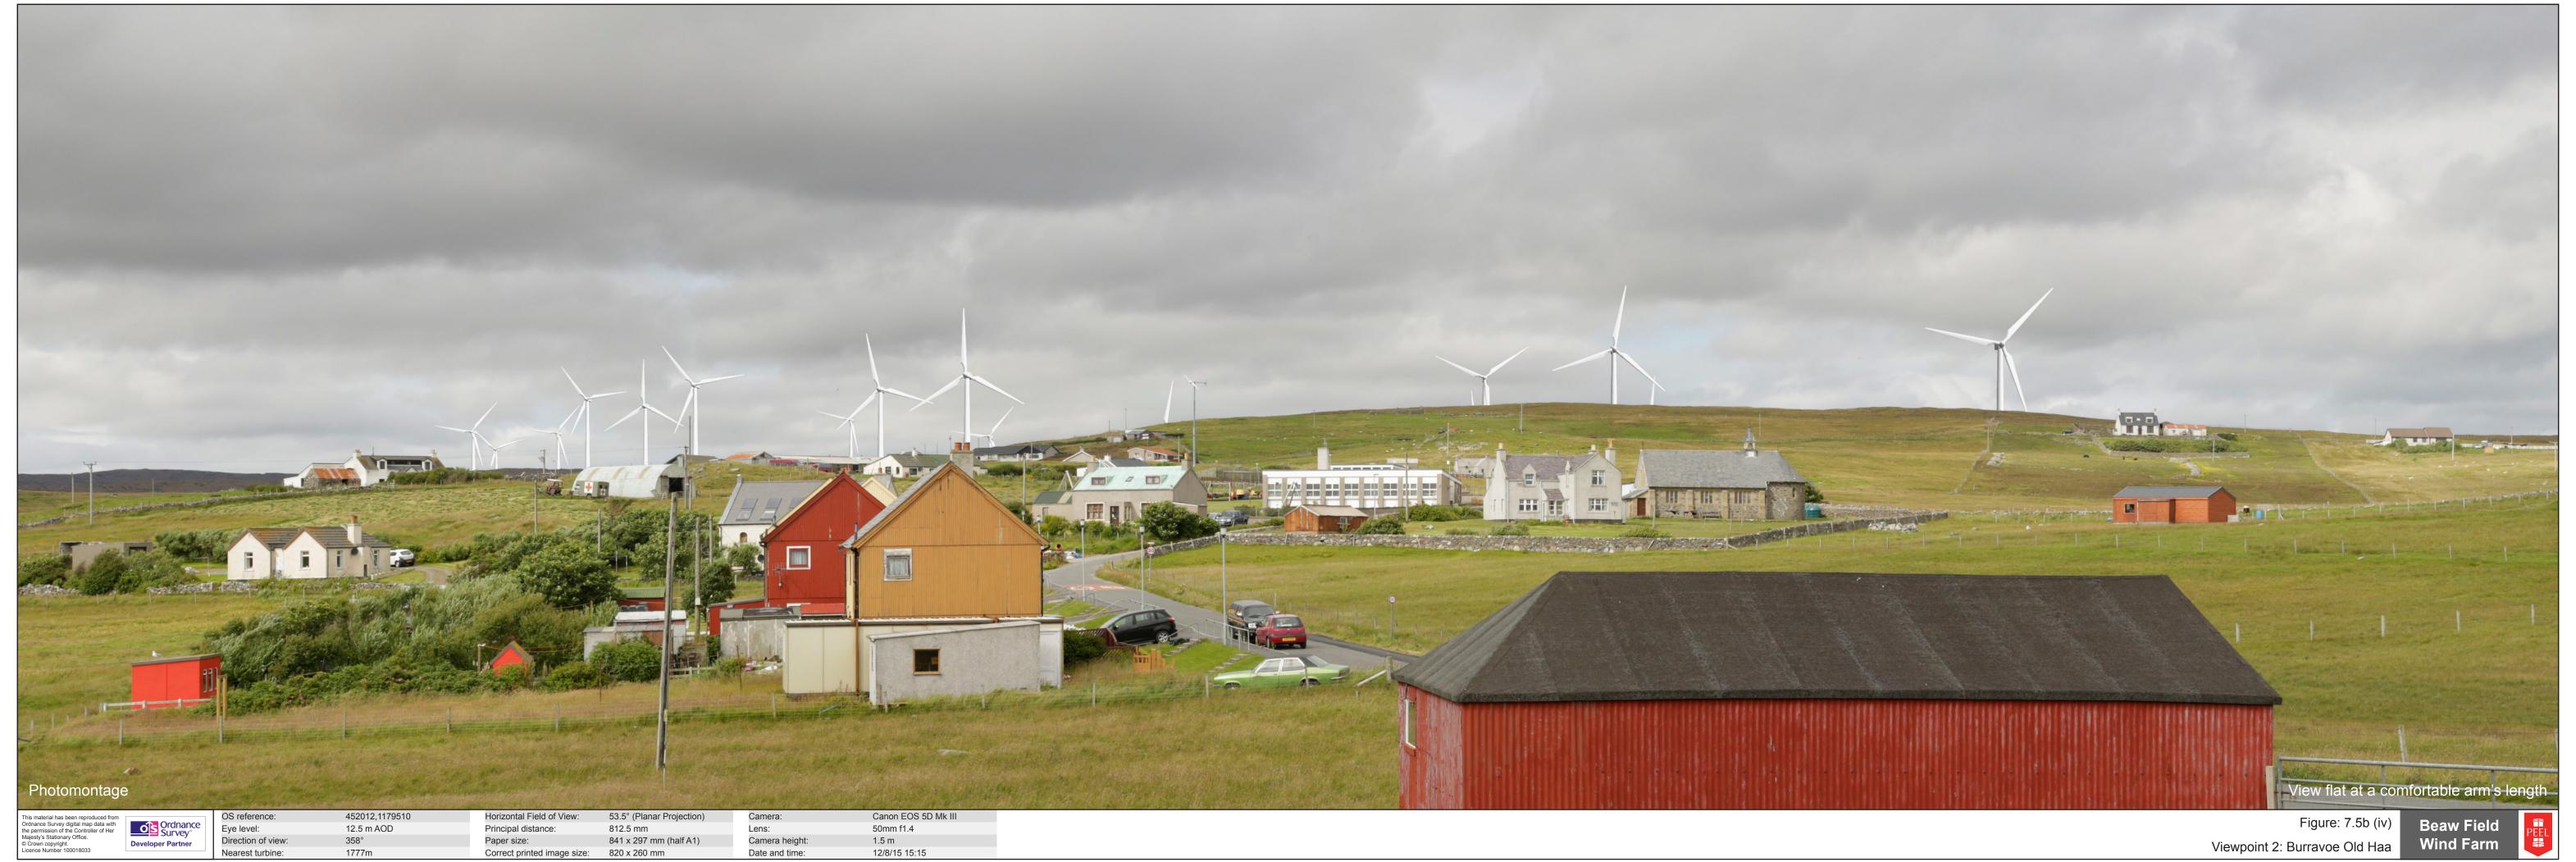

Eye level:
Direction of view:
Nearest turbine:

358° 1777m

50mm f1.4 1.5 m 12/8/15 15:15

452012,1179510 12.5 m AOD 358° 1777m

Canon EOS 5D Mk III 50mm f1.4 1.5 m 12/8/15 15:15

Beaw Field Wind Farm

NORTH BEAW FIELD EAST SOUTH VIKING WEST This material has been reproduced from Ordnance Survey digital map data with the permission of the Controller of Her Majesty's Stationary Office.

© Crown copyright.
Licence Number 100018033 Figure: 7.5b (v) Proposed Beaw Field Wind Farm Proposed Meteorological Mast Beaw Field Ordnance Survey® Operational Wind Farm Proposed Telecoms Mast Wind Farm Viewpoint 2: Burravoe Old Haa Developer Partner Consented Wind Farm