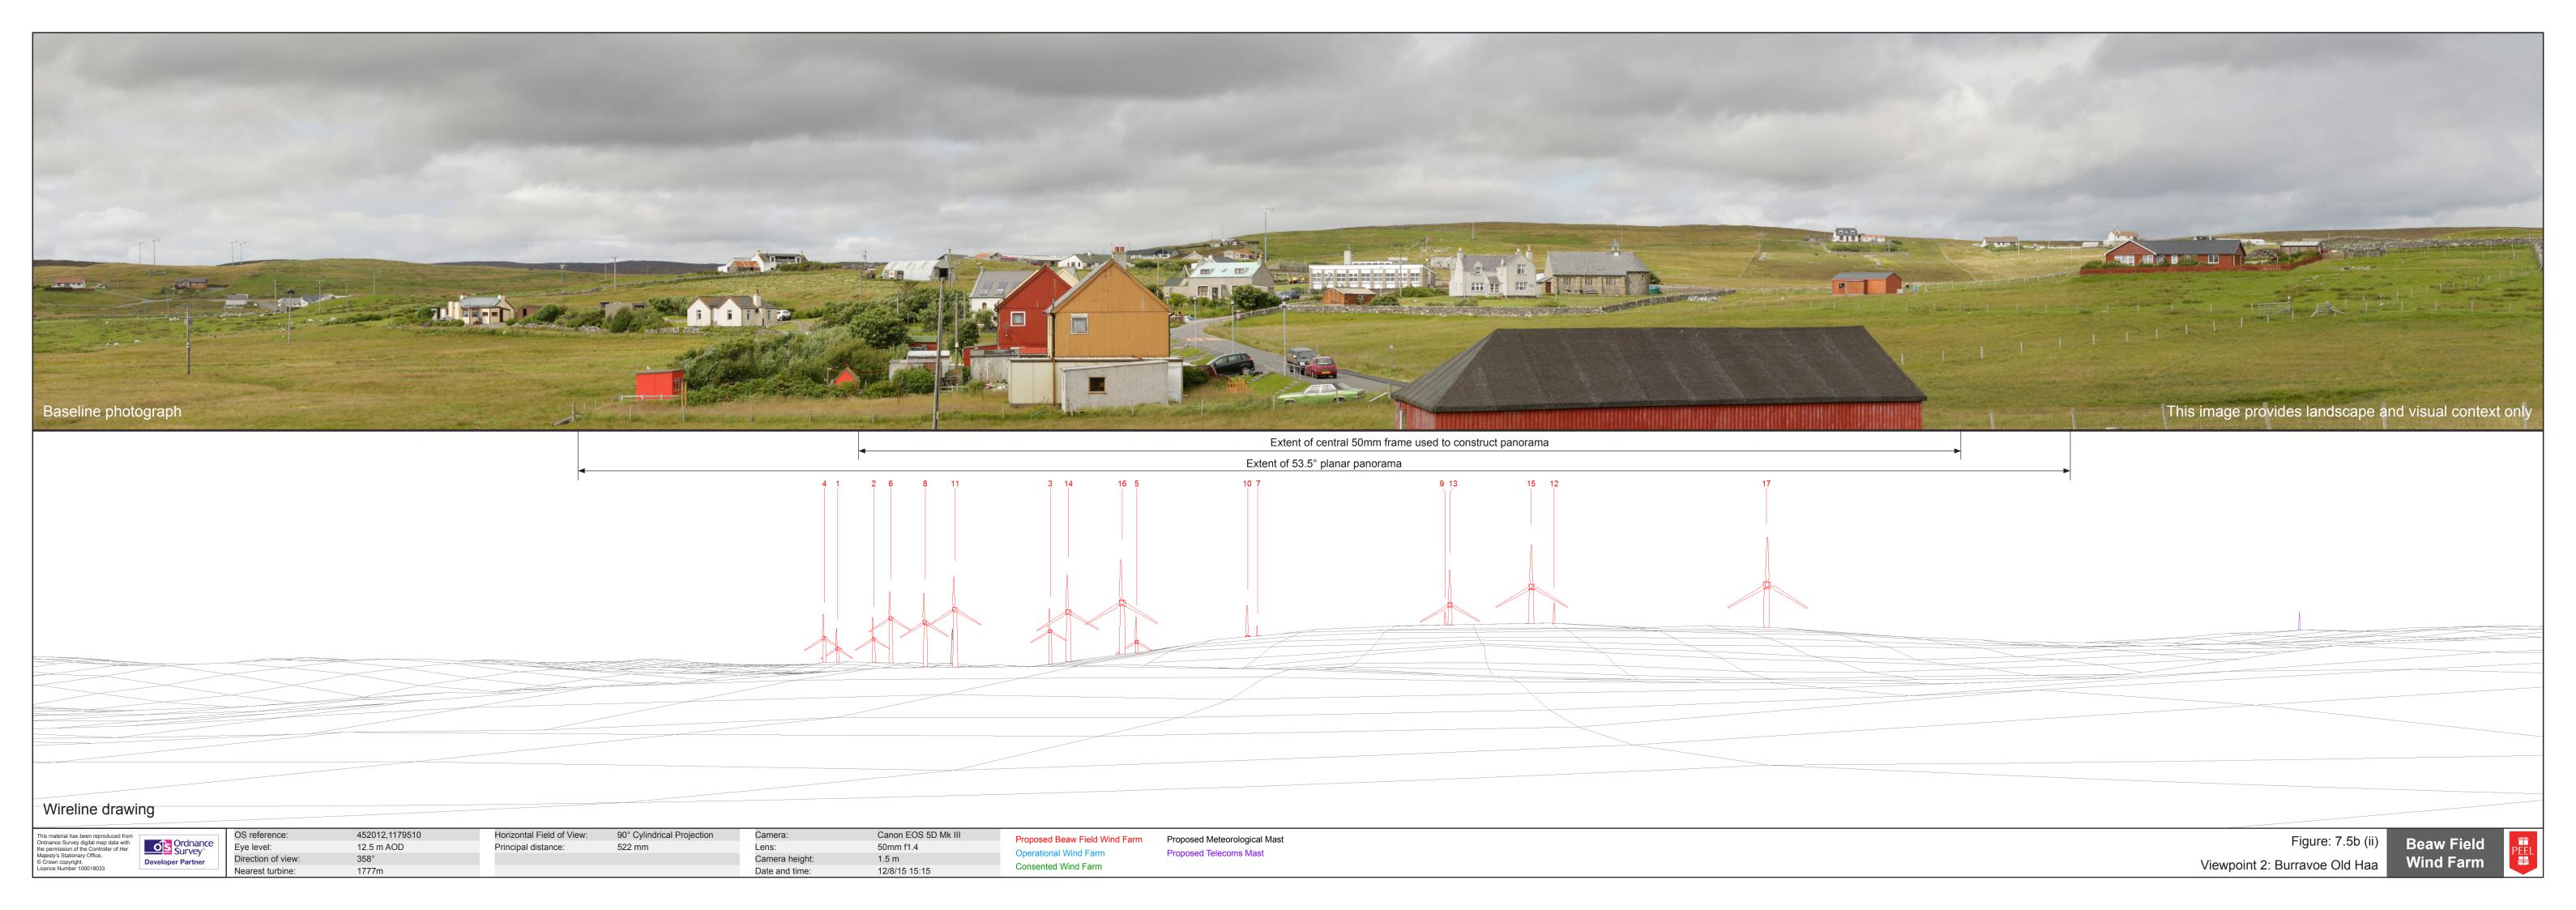

Eye level:
Direction of view:
Nearest turbine:

358° 1777m

50mm f1.4 1.5 m 12/8/15 15:15

452012,1179510 12.5 m AOD 358° 1777m

Canon EOS 5D Mk III 50mm f1.4 1.5 m 12/8/15 15:15

Beaw Field Wind Farm

NORTH BEAW FIELD EAST SOUTH VIKING WEST This material has been reproduced from Ordnance Survey digital map data with the permission of the Controller of Her Majesty's Stationary Office.

© Crown copyright.
Licence Number 100018033 Figure: 7.5b (v) Proposed Beaw Field Wind Farm Proposed Meteorological Mast Beaw Field Ordnance Survey® Operational Wind Farm Proposed Telecoms Mast Wind Farm Viewpoint 2: Burravoe Old Haa Developer Partner Consented Wind Farm