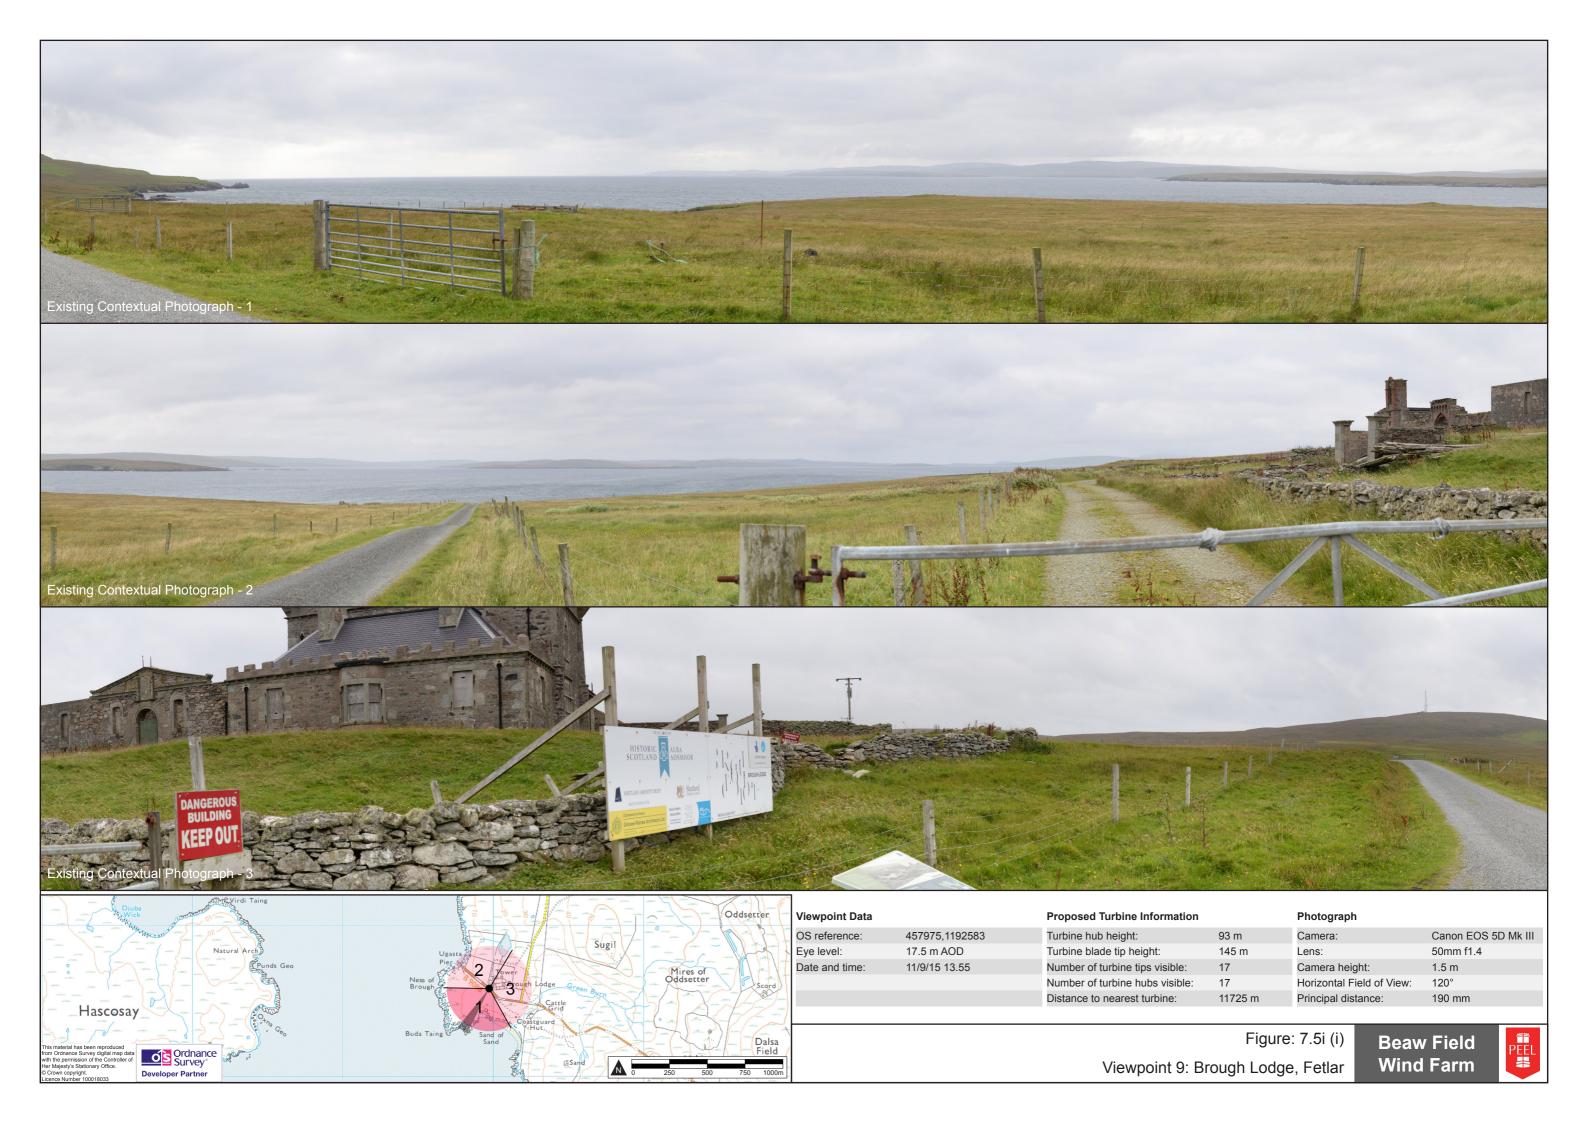

Viewpoint 9: Brough Lodge, Fetlar

| NORTH                                                                                                                                                                                                   |                     |                                                     |                                                        |  |               |                                              |            |        |
|---------------------------------------------------------------------------------------------------------------------------------------------------------------------------------------------------------|---------------------|-----------------------------------------------------|--------------------------------------------------------|--|---------------|----------------------------------------------|------------|--------|
|                                                                                                                                                                                                         |                     |                                                     |                                                        |  |               |                                              |            |        |
|                                                                                                                                                                                                         |                     |                                                     |                                                        |  |               |                                              |            |        |
|                                                                                                                                                                                                         |                     | GARTH                                               |                                                        |  |               |                                              |            |        |
|                                                                                                                                                                                                         |                     |                                                     |                                                        |  |               |                                              |            |        |
|                                                                                                                                                                                                         |                     |                                                     |                                                        |  |               |                                              |            |        |
|                                                                                                                                                                                                         |                     |                                                     |                                                        |  |               |                                              |            |        |
|                                                                                                                                                                                                         |                     |                                                     |                                                        |  |               |                                              |            |        |
| EAST                                                                                                                                                                                                    |                     |                                                     |                                                        |  |               |                                              |            |        |
|                                                                                                                                                                                                         |                     |                                                     |                                                        |  |               |                                              |            |        |
|                                                                                                                                                                                                         |                     |                                                     |                                                        |  |               |                                              |            |        |
|                                                                                                                                                                                                         |                     |                                                     |                                                        |  |               |                                              |            |        |
|                                                                                                                                                                                                         |                     |                                                     |                                                        |  |               |                                              |            |        |
|                                                                                                                                                                                                         |                     |                                                     |                                                        |  |               |                                              |            |        |
|                                                                                                                                                                                                         |                     |                                                     |                                                        |  |               |                                              |            |        |
|                                                                                                                                                                                                         |                     |                                                     |                                                        |  |               |                                              |            |        |
| SOUTH                                                                                                                                                                                                   |                     |                                                     |                                                        |  |               |                                              |            |        |
|                                                                                                                                                                                                         |                     |                                                     |                                                        |  |               |                                              |            |        |
|                                                                                                                                                                                                         |                     |                                                     |                                                        |  |               |                                              |            |        |
|                                                                                                                                                                                                         |                     |                                                     |                                                        |  |               | VIKING BEAW FIE                              | :LD        |        |
|                                                                                                                                                                                                         |                     |                                                     |                                                        |  | LUGGIES KNOWE | **************************************       | <u> </u>   |        |
|                                                                                                                                                                                                         |                     |                                                     |                                                        |  |               | 41 PM 14 14 14 14 14 14 14 14 14 14 14 14 14 |            |        |
|                                                                                                                                                                                                         |                     |                                                     |                                                        |  |               |                                              |            |        |
|                                                                                                                                                                                                         |                     |                                                     |                                                        |  |               |                                              |            |        |
| WEST                                                                                                                                                                                                    |                     |                                                     |                                                        |  |               |                                              |            |        |
|                                                                                                                                                                                                         |                     |                                                     |                                                        |  |               |                                              |            |        |
|                                                                                                                                                                                                         |                     |                                                     |                                                        |  |               |                                              |            |        |
|                                                                                                                                                                                                         |                     |                                                     |                                                        |  |               |                                              |            |        |
|                                                                                                                                                                                                         |                     |                                                     |                                                        |  |               |                                              |            |        |
|                                                                                                                                                                                                         |                     |                                                     |                                                        |  |               |                                              |            |        |
|                                                                                                                                                                                                         |                     |                                                     |                                                        |  |               |                                              |            |        |
|                                                                                                                                                                                                         |                     |                                                     |                                                        |  |               |                                              |            |        |
| This material has been reproduced from<br>Ordnance Survey digital map data with<br>the permission of the Controller of Her<br>Majesty's Stationary Office.  © Crown copyright. Licence Number 100018033 | Ordnance<br>Survey® | Proposed Beaw Field Wind Farm Operational Wind Farm | Proposed Meteorological Mast<br>Proposed Telecoms Mast |  |               | Figure: 7.5i (v)                             | Beaw Field | PEEL # |
| © Crown copyright.<br>Licence Number 100018033                                                                                                                                                          | Developer Partner   | Consented Wind Farm                                 |                                                        |  |               | Viewpoint 9: Brough Lodge, Fetlar            | Wind Farm  |        |