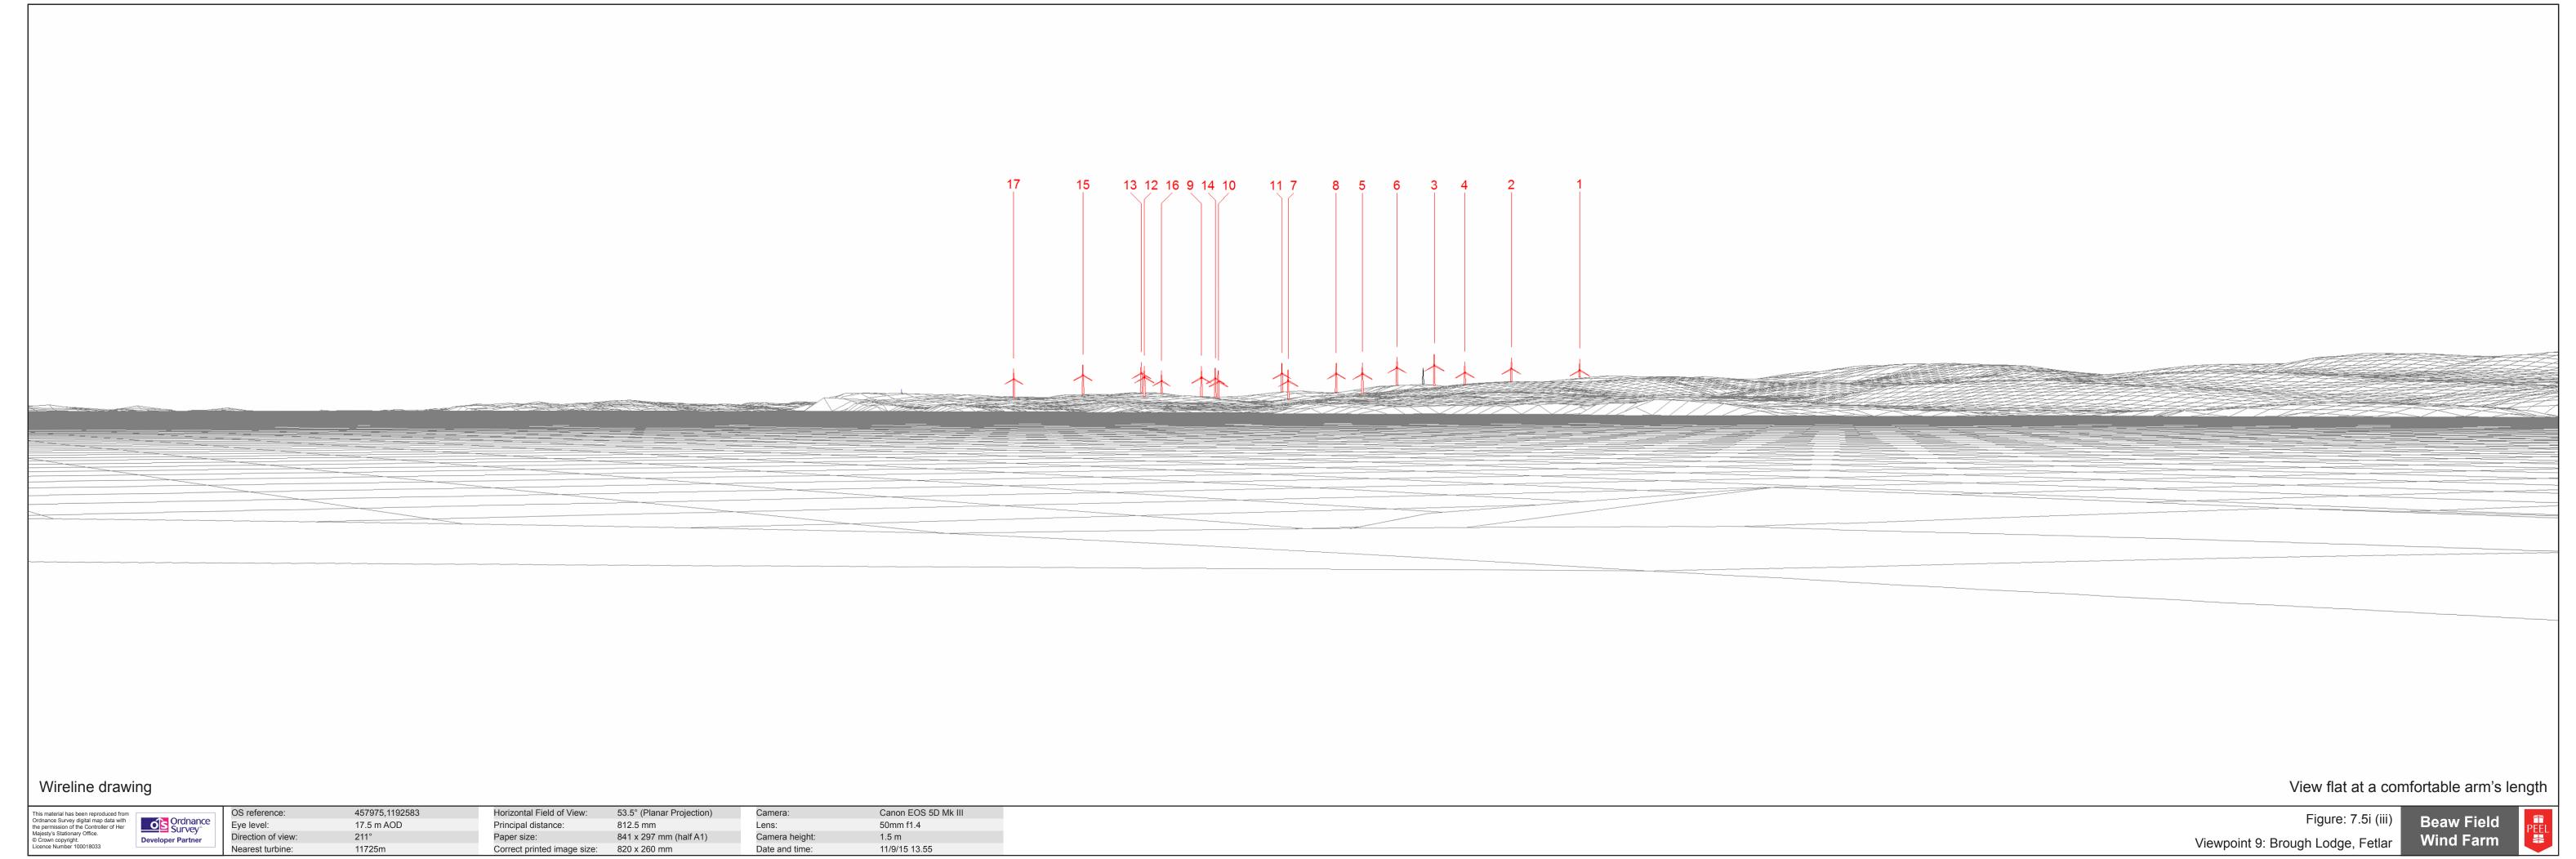

Viewpoint 9: Brough Lodge, Fetlar

| NORTH                                                                                                                                                                                                   |                     |                                                     |                                                        |  |               |                                              |            |        |
|---------------------------------------------------------------------------------------------------------------------------------------------------------------------------------------------------------|---------------------|-----------------------------------------------------|--------------------------------------------------------|--|---------------|----------------------------------------------|------------|--------|
|                                                                                                                                                                                                         |                     |                                                     |                                                        |  |               |                                              |            |        |
|                                                                                                                                                                                                         |                     |                                                     |                                                        |  |               |                                              |            |        |
|                                                                                                                                                                                                         |                     | GARTH                                               |                                                        |  |               |                                              |            |        |
|                                                                                                                                                                                                         |                     |                                                     |                                                        |  |               |                                              |            |        |
|                                                                                                                                                                                                         |                     |                                                     |                                                        |  |               |                                              |            |        |
|                                                                                                                                                                                                         |                     |                                                     |                                                        |  |               |                                              |            |        |
|                                                                                                                                                                                                         |                     |                                                     |                                                        |  |               |                                              |            |        |
| EAST                                                                                                                                                                                                    |                     |                                                     |                                                        |  |               |                                              |            |        |
|                                                                                                                                                                                                         |                     |                                                     |                                                        |  |               |                                              |            |        |
|                                                                                                                                                                                                         |                     |                                                     |                                                        |  |               |                                              |            |        |
|                                                                                                                                                                                                         |                     |                                                     |                                                        |  |               |                                              |            |        |
|                                                                                                                                                                                                         |                     |                                                     |                                                        |  |               |                                              |            |        |
|                                                                                                                                                                                                         |                     |                                                     |                                                        |  |               |                                              |            |        |
|                                                                                                                                                                                                         |                     |                                                     |                                                        |  |               |                                              |            |        |
|                                                                                                                                                                                                         |                     |                                                     |                                                        |  |               |                                              |            |        |
| SOUTH                                                                                                                                                                                                   |                     |                                                     |                                                        |  |               |                                              |            |        |
|                                                                                                                                                                                                         |                     |                                                     |                                                        |  |               |                                              |            |        |
|                                                                                                                                                                                                         |                     |                                                     |                                                        |  |               |                                              |            |        |
|                                                                                                                                                                                                         |                     |                                                     |                                                        |  |               | VIKING BEAW FIE                              | :LD        |        |
|                                                                                                                                                                                                         |                     |                                                     |                                                        |  | LUGGIES KNOWE | **************************************       | <u> </u>   |        |
|                                                                                                                                                                                                         |                     |                                                     |                                                        |  |               | 41 PM 14 14 14 14 14 14 14 14 14 14 14 14 14 |            |        |
|                                                                                                                                                                                                         |                     |                                                     |                                                        |  |               |                                              |            |        |
|                                                                                                                                                                                                         |                     |                                                     |                                                        |  |               |                                              |            |        |
| WEST                                                                                                                                                                                                    |                     |                                                     |                                                        |  |               |                                              |            |        |
|                                                                                                                                                                                                         |                     |                                                     |                                                        |  |               |                                              |            |        |
|                                                                                                                                                                                                         |                     |                                                     |                                                        |  |               |                                              |            |        |
|                                                                                                                                                                                                         |                     |                                                     |                                                        |  |               |                                              |            |        |
|                                                                                                                                                                                                         |                     |                                                     |                                                        |  |               |                                              |            |        |
|                                                                                                                                                                                                         |                     |                                                     |                                                        |  |               |                                              |            |        |
|                                                                                                                                                                                                         |                     |                                                     |                                                        |  |               |                                              |            |        |
|                                                                                                                                                                                                         |                     |                                                     |                                                        |  |               |                                              |            |        |
| This material has been reproduced from<br>Ordnance Survey digital map data with<br>the permission of the Controller of Her<br>Majesty's Stationary Office.  © Crown copyright. Licence Number 100018033 | Ordnance<br>Survey® | Proposed Beaw Field Wind Farm Operational Wind Farm | Proposed Meteorological Mast<br>Proposed Telecoms Mast |  |               | Figure: 7.5i (v)                             | Beaw Field | PEEL # |
| © Crown copyright.<br>Licence Number 100018033                                                                                                                                                          | Developer Partner   | Consented Wind Farm                                 |                                                        |  |               | Viewpoint 9: Brough Lodge, Fetlar            | Wind Farm  |        |