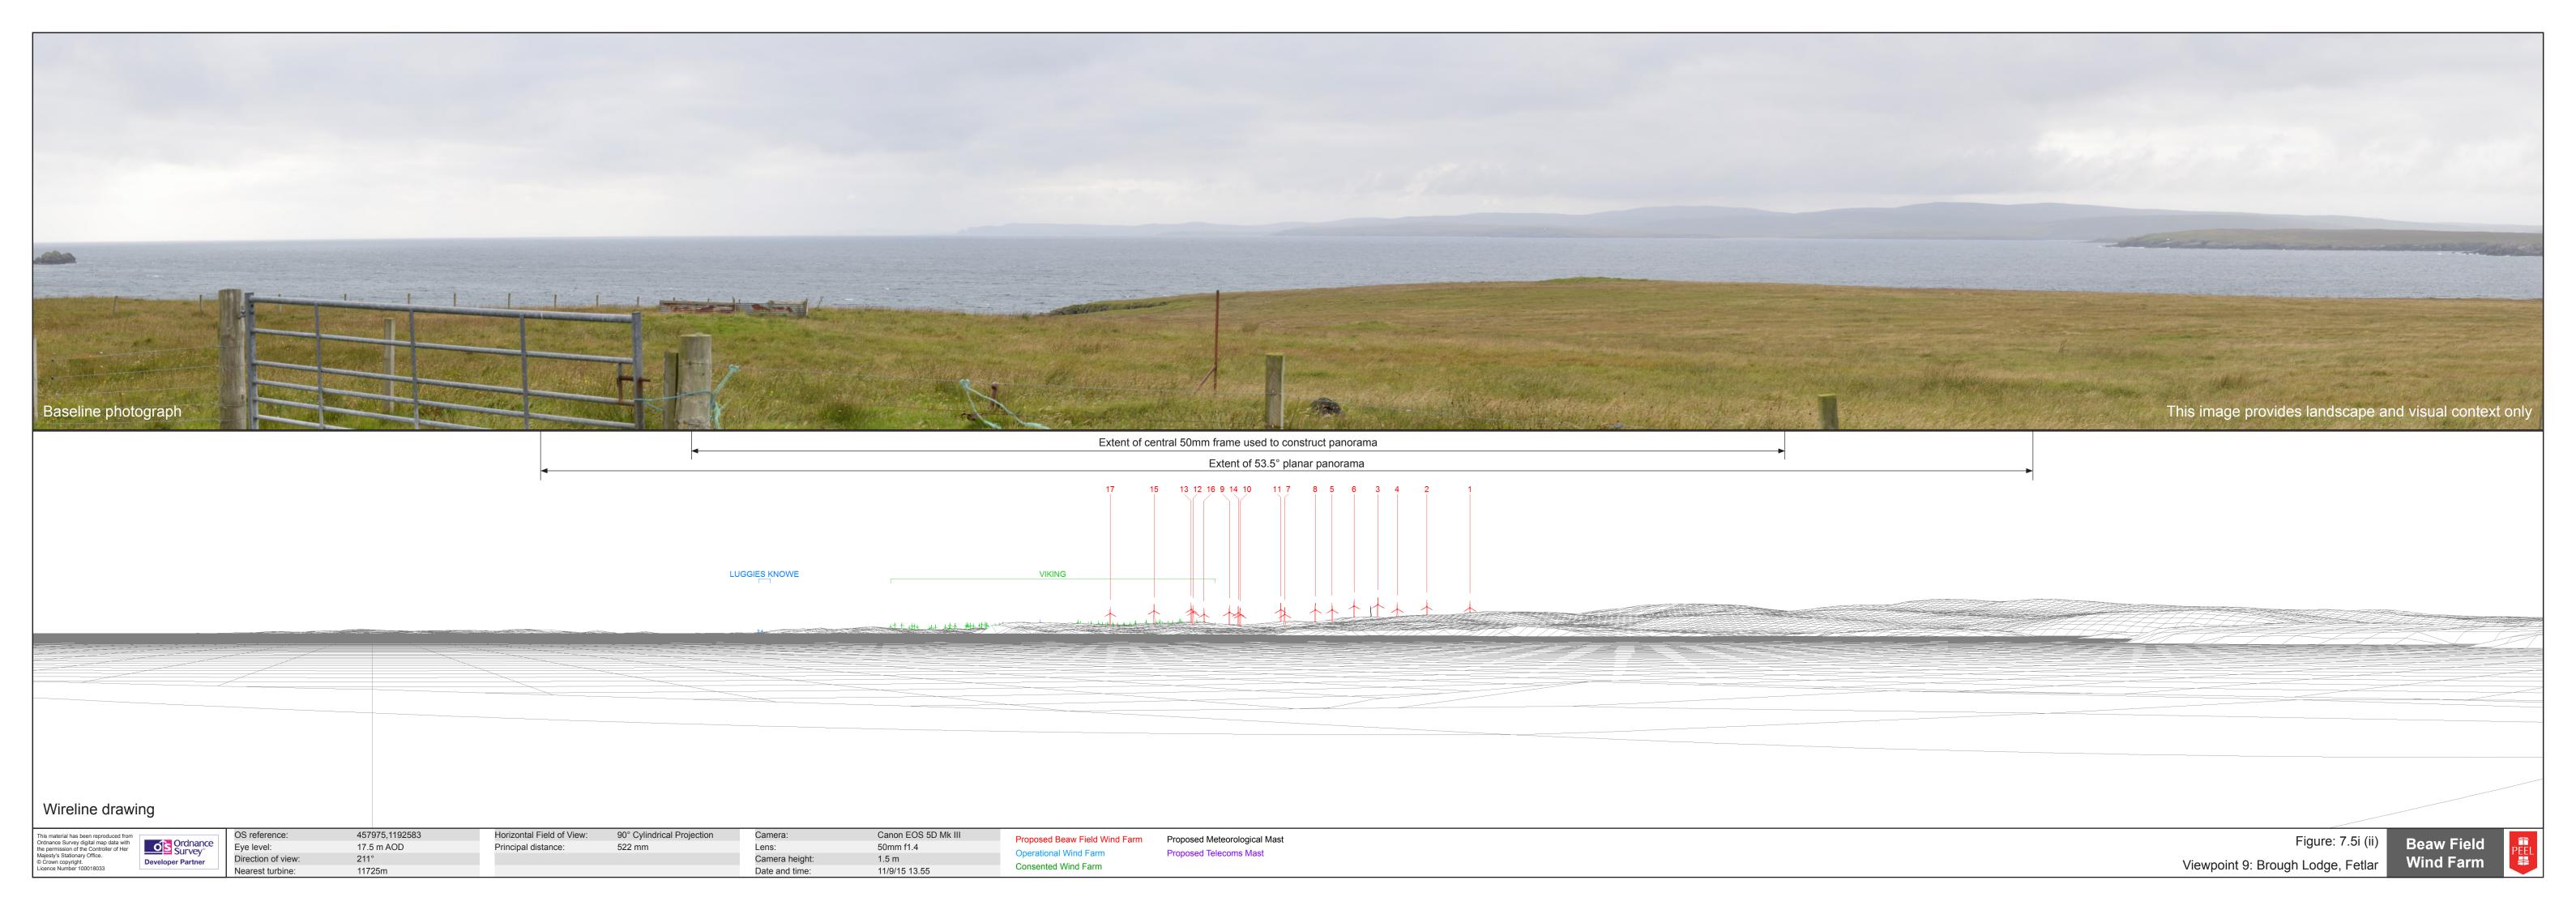

Viewpoint 9: Brough Lodge, Fetlar

| NORTH                                                                                                                                                                                                   |                     |                                                     |                                                        |  |               |                                              |            |        |
|---------------------------------------------------------------------------------------------------------------------------------------------------------------------------------------------------------|---------------------|-----------------------------------------------------|--------------------------------------------------------|--|---------------|----------------------------------------------|------------|--------|
|                                                                                                                                                                                                         |                     |                                                     |                                                        |  |               |                                              |            |        |
|                                                                                                                                                                                                         |                     |                                                     |                                                        |  |               |                                              |            |        |
|                                                                                                                                                                                                         |                     | GARTH                                               |                                                        |  |               |                                              |            |        |
|                                                                                                                                                                                                         |                     |                                                     |                                                        |  |               |                                              |            |        |
|                                                                                                                                                                                                         |                     |                                                     |                                                        |  |               |                                              |            |        |
|                                                                                                                                                                                                         |                     |                                                     |                                                        |  |               |                                              |            |        |
|                                                                                                                                                                                                         |                     |                                                     |                                                        |  |               |                                              |            |        |
| EAST                                                                                                                                                                                                    |                     |                                                     |                                                        |  |               |                                              |            |        |
|                                                                                                                                                                                                         |                     |                                                     |                                                        |  |               |                                              |            |        |
|                                                                                                                                                                                                         |                     |                                                     |                                                        |  |               |                                              |            |        |
|                                                                                                                                                                                                         |                     |                                                     |                                                        |  |               |                                              |            |        |
|                                                                                                                                                                                                         |                     |                                                     |                                                        |  |               |                                              |            |        |
|                                                                                                                                                                                                         |                     |                                                     |                                                        |  |               |                                              |            |        |
|                                                                                                                                                                                                         |                     |                                                     |                                                        |  |               |                                              |            |        |
|                                                                                                                                                                                                         |                     |                                                     |                                                        |  |               |                                              |            |        |
| SOUTH                                                                                                                                                                                                   |                     |                                                     |                                                        |  |               |                                              |            |        |
|                                                                                                                                                                                                         |                     |                                                     |                                                        |  |               |                                              |            |        |
|                                                                                                                                                                                                         |                     |                                                     |                                                        |  |               |                                              |            |        |
|                                                                                                                                                                                                         |                     |                                                     |                                                        |  |               | VIKING BEAW FIE                              | :LD        |        |
|                                                                                                                                                                                                         |                     |                                                     |                                                        |  | LUGGIES KNOWE | **************************************       | <u> </u>   |        |
|                                                                                                                                                                                                         |                     |                                                     |                                                        |  |               | 41 PM 14 14 14 14 14 14 14 14 14 14 14 14 14 |            |        |
|                                                                                                                                                                                                         |                     |                                                     |                                                        |  |               |                                              |            |        |
|                                                                                                                                                                                                         |                     |                                                     |                                                        |  |               |                                              |            |        |
| WEST                                                                                                                                                                                                    |                     |                                                     |                                                        |  |               |                                              |            |        |
|                                                                                                                                                                                                         |                     |                                                     |                                                        |  |               |                                              |            |        |
|                                                                                                                                                                                                         |                     |                                                     |                                                        |  |               |                                              |            |        |
|                                                                                                                                                                                                         |                     |                                                     |                                                        |  |               |                                              |            |        |
|                                                                                                                                                                                                         |                     |                                                     |                                                        |  |               |                                              |            |        |
|                                                                                                                                                                                                         |                     |                                                     |                                                        |  |               |                                              |            |        |
|                                                                                                                                                                                                         |                     |                                                     |                                                        |  |               |                                              |            |        |
|                                                                                                                                                                                                         |                     |                                                     |                                                        |  |               |                                              |            |        |
| This material has been reproduced from<br>Ordnance Survey digital map data with<br>the permission of the Controller of Her<br>Majesty's Stationary Office.  © Crown copyright. Licence Number 100018033 | Ordnance<br>Survey® | Proposed Beaw Field Wind Farm Operational Wind Farm | Proposed Meteorological Mast<br>Proposed Telecoms Mast |  |               | Figure: 7.5i (v)                             | Beaw Field | PEEL # |
| © Crown copyright.<br>Licence Number 100018033                                                                                                                                                          | Developer Partner   | Consented Wind Farm                                 |                                                        |  |               | Viewpoint 9: Brough Lodge, Fetlar            | Wind Farm  |        |