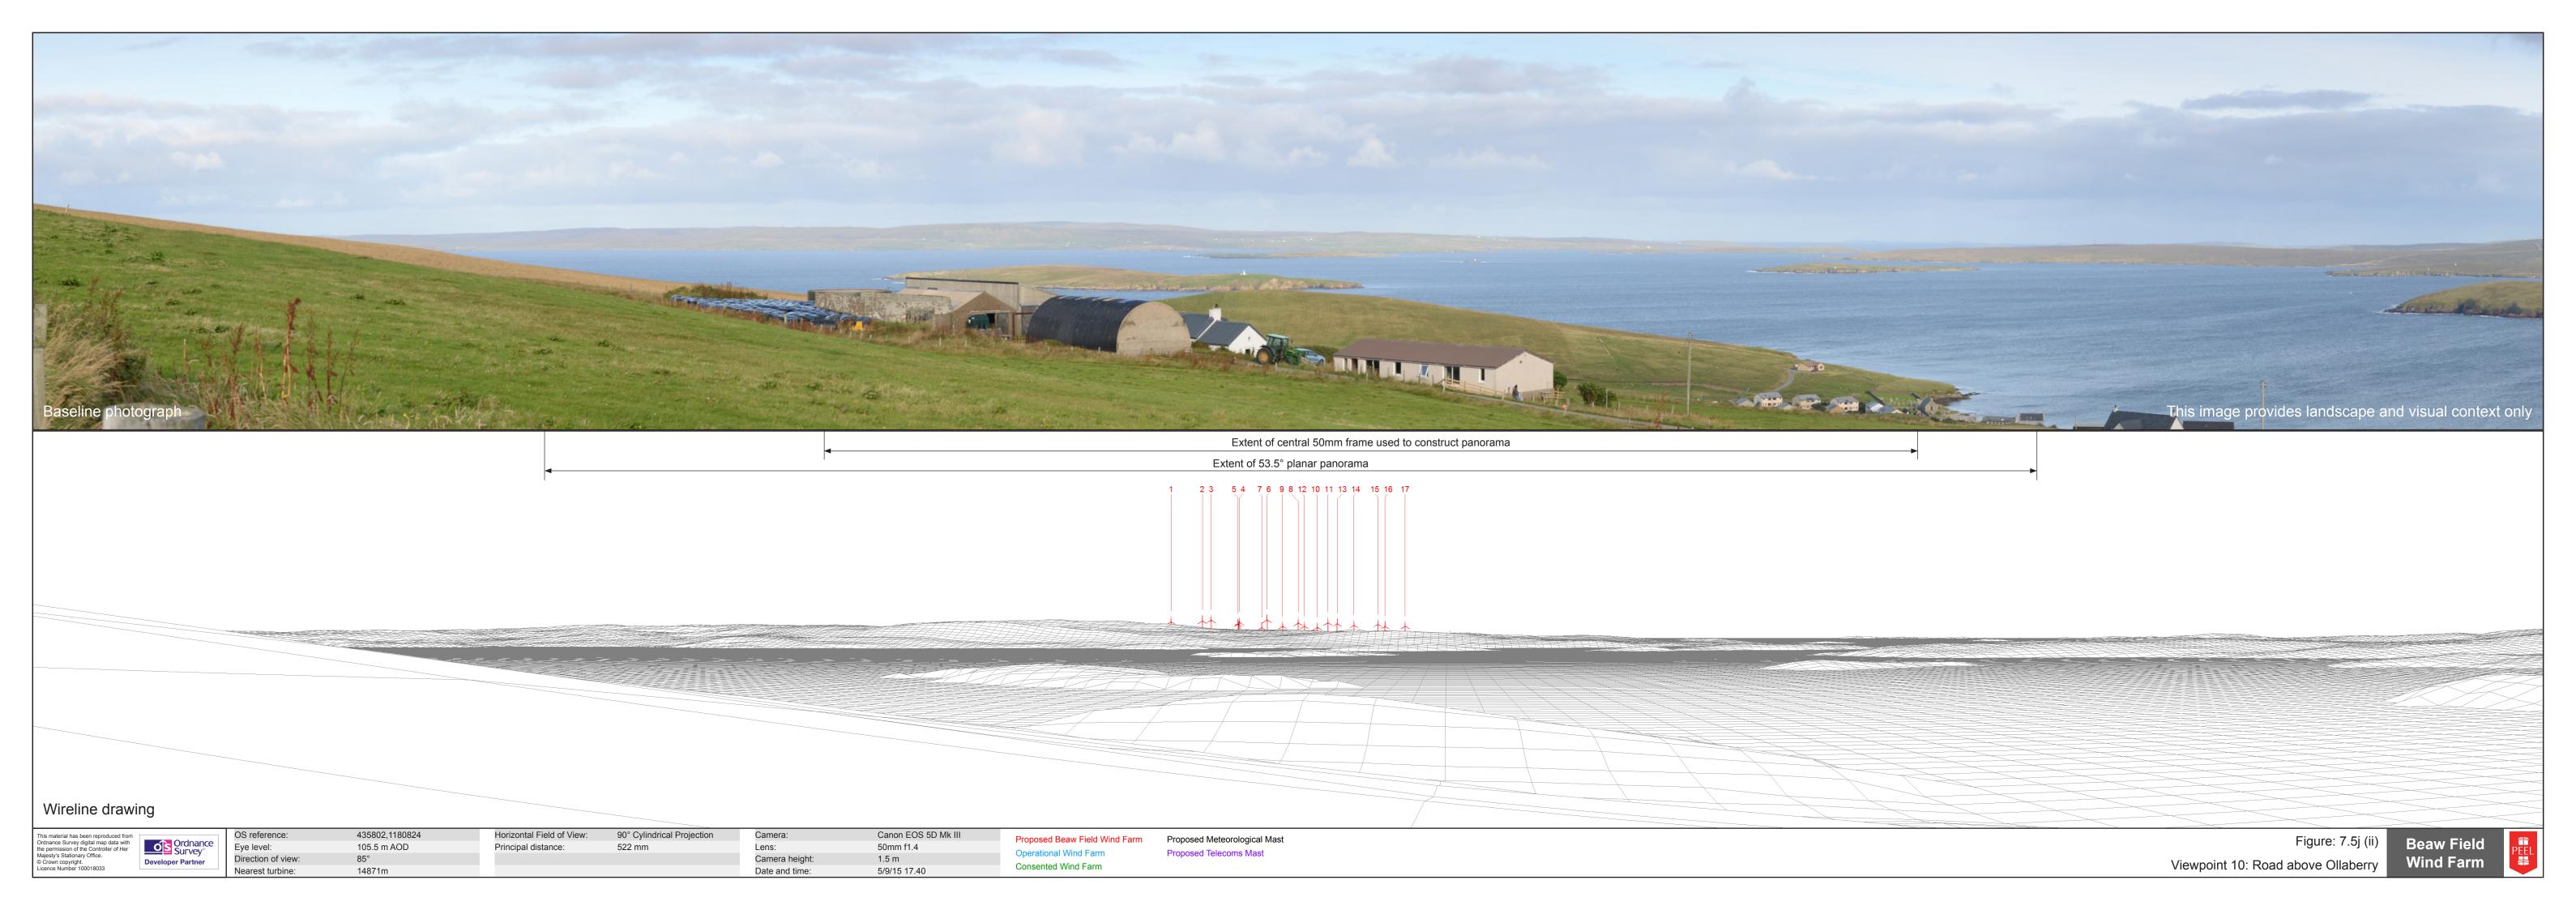

Eye level: Direction of view:

50mm f1.4 1.5 m 5/9/15 17.40

| NORTH                                                                                                                                                                                         |                             |                        |                             |                            |   |   |       |                    |               |            |        |
|-----------------------------------------------------------------------------------------------------------------------------------------------------------------------------------------------|-----------------------------|------------------------|-----------------------------|----------------------------|---|---|-------|--------------------|---------------|------------|--------|
|                                                                                                                                                                                               |                             |                        |                             |                            |   |   |       |                    |               |            |        |
|                                                                                                                                                                                               |                             |                        |                             |                            |   |   |       |                    |               |            |        |
|                                                                                                                                                                                               |                             |                        |                             |                            |   |   |       |                    |               |            |        |
|                                                                                                                                                                                               |                             |                        |                             |                            |   |   |       |                    |               |            |        |
|                                                                                                                                                                                               |                             |                        |                             |                            |   |   |       |                    |               |            |        |
|                                                                                                                                                                                               |                             |                        |                             |                            |   |   |       |                    |               |            |        |
|                                                                                                                                                                                               |                             |                        |                             |                            |   |   |       |                    |               |            |        |
|                                                                                                                                                                                               |                             |                        |                             |                            |   |   |       |                    |               |            |        |
| FACT                                                                                                                                                                                          |                             |                        |                             |                            |   |   |       |                    |               |            |        |
| EAST                                                                                                                                                                                          |                             |                        |                             |                            |   |   |       |                    |               |            |        |
|                                                                                                                                                                                               |                             |                        |                             |                            |   |   |       |                    |               |            |        |
|                                                                                                                                                                                               |                             |                        |                             |                            |   |   |       |                    |               |            |        |
|                                                                                                                                                                                               |                             |                        | _                           | BEAW FIELD                 |   |   |       |                    |               |            |        |
|                                                                                                                                                                                               |                             |                        |                             | <u>*******************</u> |   |   |       |                    |               |            |        |
|                                                                                                                                                                                               |                             |                        |                             |                            |   |   |       |                    |               |            |        |
|                                                                                                                                                                                               |                             |                        |                             |                            |   |   |       |                    |               |            |        |
|                                                                                                                                                                                               |                             |                        |                             |                            |   |   |       |                    |               |            |        |
|                                                                                                                                                                                               |                             |                        |                             |                            |   |   |       |                    |               |            |        |
| SOUTH                                                                                                                                                                                         |                             |                        |                             |                            |   |   |       |                    |               |            |        |
|                                                                                                                                                                                               |                             |                        |                             |                            |   |   |       |                    |               |            |        |
|                                                                                                                                                                                               |                             |                        |                             |                            |   |   |       |                    |               |            |        |
|                                                                                                                                                                                               |                             |                        | VIKING                      |                            |   |   |       |                    |               |            |        |
|                                                                                                                                                                                               |                             |                        | VINING                      |                            | ٦ |   |       |                    |               |            |        |
|                                                                                                                                                                                               |                             |                        |                             | <b>₩</b> 1444 ₩ ₩ ₩ ₩      | • |   |       |                    |               |            |        |
|                                                                                                                                                                                               |                             |                        |                             |                            |   |   |       |                    |               |            |        |
|                                                                                                                                                                                               |                             |                        |                             |                            |   |   |       |                    |               |            |        |
|                                                                                                                                                                                               |                             |                        |                             |                            |   |   |       |                    |               |            |        |
|                                                                                                                                                                                               |                             |                        |                             |                            |   |   |       |                    |               |            |        |
| WEST                                                                                                                                                                                          |                             |                        |                             |                            |   |   |       |                    |               |            |        |
|                                                                                                                                                                                               |                             |                        |                             |                            |   |   |       |                    |               |            |        |
|                                                                                                                                                                                               |                             |                        |                             |                            |   |   |       |                    |               |            |        |
|                                                                                                                                                                                               |                             |                        |                             |                            |   |   |       |                    |               |            |        |
|                                                                                                                                                                                               |                             |                        |                             |                            |   |   |       |                    |               |            |        |
|                                                                                                                                                                                               |                             |                        |                             |                            |   |   |       |                    |               |            |        |
|                                                                                                                                                                                               |                             |                        |                             |                            |   |   |       |                    |               |            |        |
|                                                                                                                                                                                               |                             |                        |                             |                            |   |   |       |                    |               |            |        |
|                                                                                                                                                                                               |                             |                        |                             |                            |   |   |       |                    |               |            |        |
| This material has been reproduced from                                                                                                                                                        | Pronosed R                  | Beaw Field Wind Farm P | roposed Meteorological Mast |                            | \ | \ |       | Ei~:               | uro: 7 5i (v) |            | ==     |
| This material has been reproduced from Ordnance Survey digital map data with the permission of the Controller of Her Majesty's Stationary Office. © Crown copyright. Licence Number 100018033 | Survey Operational          | Wind Farm P            | roposed Telecoms Mast       |                            |   |   |       |                    | ure: 7.5j (v) | Beaw Field | PEEL # |
| Licence Number 100018033                                                                                                                                                                      | Developer Partner Consented | Wind Farm              |                             |                            |   |   | Viewp | oint 10: Road abov | e Ollaberry   | Wind Farm  |        |