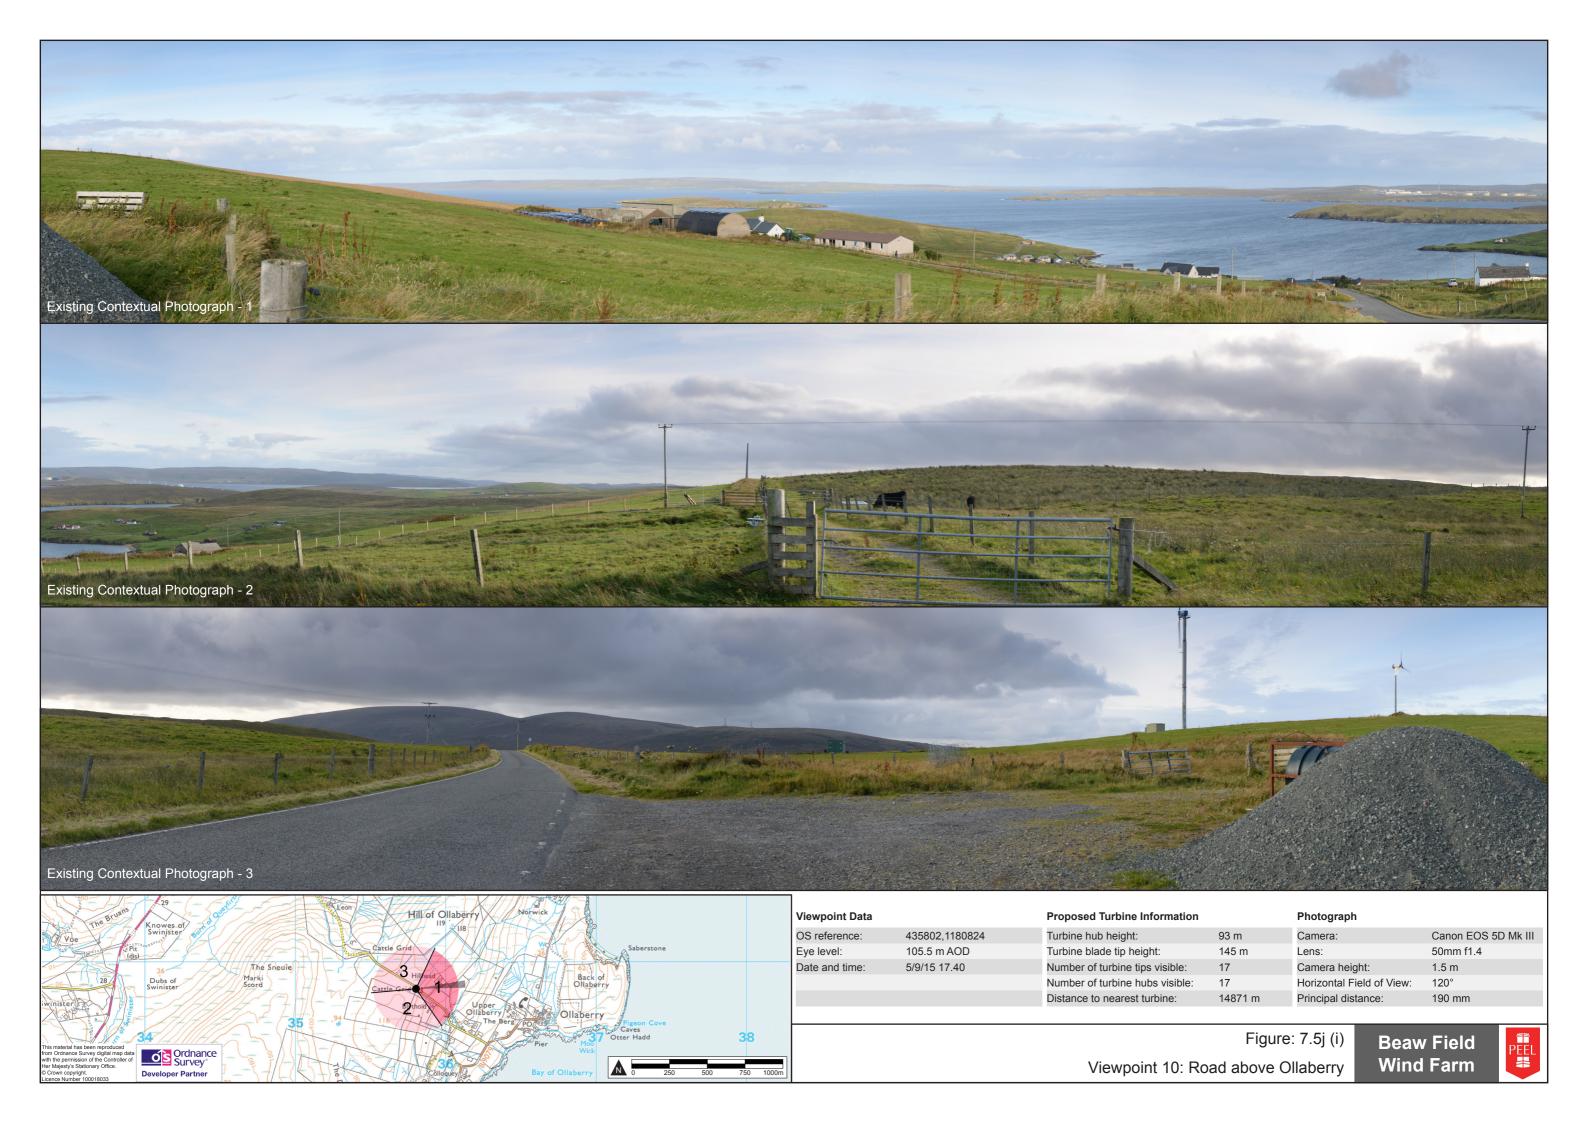

Eye level: Direction of view:

50mm f1.4 1.5 m 5/9/15 17.40

| NORTH                                                                                                                                                                                         |                             |                        |                             |                            |   |   |       |                    |               |            |        |
|-----------------------------------------------------------------------------------------------------------------------------------------------------------------------------------------------|-----------------------------|------------------------|-----------------------------|----------------------------|---|---|-------|--------------------|---------------|------------|--------|
|                                                                                                                                                                                               |                             |                        |                             |                            |   |   |       |                    |               |            |        |
|                                                                                                                                                                                               |                             |                        |                             |                            |   |   |       |                    |               |            |        |
|                                                                                                                                                                                               |                             |                        |                             |                            |   |   |       |                    |               |            |        |
|                                                                                                                                                                                               |                             |                        |                             |                            |   |   |       |                    |               |            |        |
|                                                                                                                                                                                               |                             |                        |                             |                            |   |   |       |                    |               |            |        |
|                                                                                                                                                                                               |                             |                        |                             |                            |   |   |       |                    |               |            |        |
|                                                                                                                                                                                               |                             |                        |                             |                            |   |   |       |                    |               |            |        |
|                                                                                                                                                                                               |                             |                        |                             |                            |   |   |       |                    |               |            |        |
| FACT                                                                                                                                                                                          |                             |                        |                             |                            |   |   |       |                    |               |            |        |
| EAST                                                                                                                                                                                          |                             |                        |                             |                            |   |   |       |                    |               |            |        |
|                                                                                                                                                                                               |                             |                        |                             |                            |   |   |       |                    |               |            |        |
|                                                                                                                                                                                               |                             |                        |                             |                            |   |   |       |                    |               |            |        |
|                                                                                                                                                                                               |                             |                        | _                           | BEAW FIELD                 |   |   |       |                    |               |            |        |
|                                                                                                                                                                                               |                             |                        |                             | <u>*******************</u> |   |   |       |                    |               |            |        |
|                                                                                                                                                                                               |                             |                        |                             |                            |   |   |       |                    |               |            |        |
|                                                                                                                                                                                               |                             |                        |                             |                            |   |   |       |                    |               |            |        |
|                                                                                                                                                                                               |                             |                        |                             |                            |   |   |       |                    |               |            |        |
|                                                                                                                                                                                               |                             |                        |                             |                            |   |   |       |                    |               |            |        |
| SOUTH                                                                                                                                                                                         |                             |                        |                             |                            |   |   |       |                    |               |            |        |
|                                                                                                                                                                                               |                             |                        |                             |                            |   |   |       |                    |               |            |        |
|                                                                                                                                                                                               |                             |                        |                             |                            |   |   |       |                    |               |            |        |
|                                                                                                                                                                                               |                             |                        | VIKING                      |                            |   |   |       |                    |               |            |        |
|                                                                                                                                                                                               |                             |                        | VINING                      |                            | ٦ |   |       |                    |               |            |        |
|                                                                                                                                                                                               |                             |                        |                             | <b>₩</b> 1444 ₩ ₩ ₩ ₩      | • |   |       |                    |               |            |        |
|                                                                                                                                                                                               |                             |                        |                             |                            |   |   |       |                    |               |            |        |
|                                                                                                                                                                                               |                             |                        |                             |                            |   |   |       |                    |               |            |        |
|                                                                                                                                                                                               |                             |                        |                             |                            |   |   |       |                    |               |            |        |
|                                                                                                                                                                                               |                             |                        |                             |                            |   |   |       |                    |               |            |        |
| WEST                                                                                                                                                                                          |                             |                        |                             |                            |   |   |       |                    |               |            |        |
|                                                                                                                                                                                               |                             |                        |                             |                            |   |   |       |                    |               |            |        |
|                                                                                                                                                                                               |                             |                        |                             |                            |   |   |       |                    |               |            |        |
|                                                                                                                                                                                               |                             |                        |                             |                            |   |   |       |                    |               |            |        |
|                                                                                                                                                                                               |                             |                        |                             |                            |   |   |       |                    |               |            |        |
|                                                                                                                                                                                               |                             |                        |                             |                            |   |   |       |                    |               |            |        |
|                                                                                                                                                                                               |                             |                        |                             |                            |   |   |       |                    |               |            |        |
|                                                                                                                                                                                               |                             |                        |                             |                            |   |   |       |                    |               |            |        |
|                                                                                                                                                                                               |                             |                        |                             |                            |   |   |       |                    |               |            |        |
| This material has been reproduced from                                                                                                                                                        | Pronosed R                  | Beaw Field Wind Farm P | roposed Meteorological Mast |                            | \ | \ |       | Ei~:               | uro: 7 5i (v) |            | ==     |
| This material has been reproduced from Ordnance Survey digital map data with the permission of the Controller of Her Majesty's Stationary Office. © Crown copyright. Licence Number 100018033 | Survey Operational          | Wind Farm P            | roposed Telecoms Mast       |                            |   |   |       |                    | ure: 7.5j (v) | Beaw Field | PEEL # |
| Licence Number 100018033                                                                                                                                                                      | Developer Partner Consented | Wind Farm              |                             |                            |   |   | Viewp | oint 10: Road abov | e Ollaberry   | Wind Farm  |        |