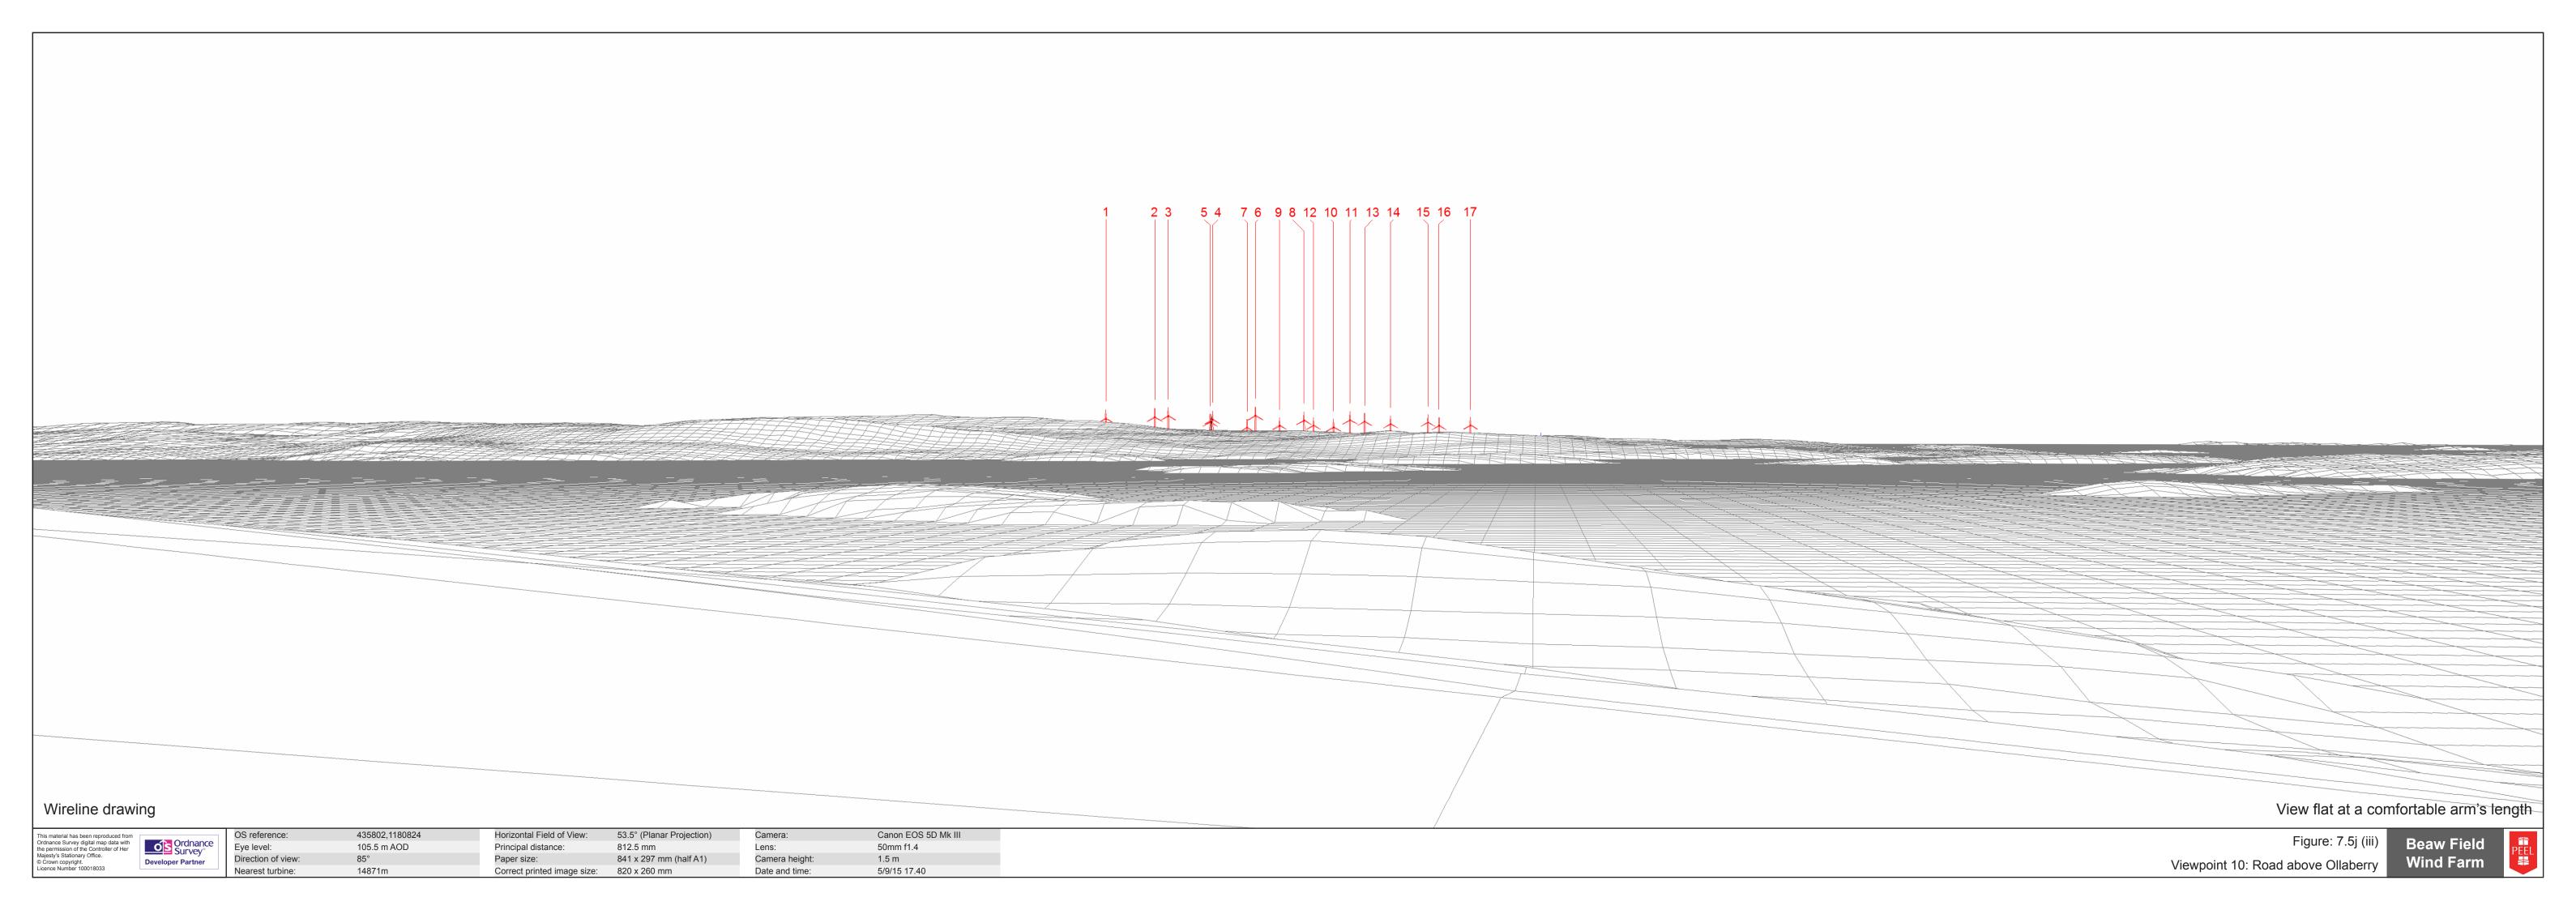

Eye level: Direction of view:

50mm f1.4 1.5 m 5/9/15 17.40

| NORTH                                                                                                                                                                                         |                             |                        |                             |                            |   |   |       |                    |               |            |        |
|-----------------------------------------------------------------------------------------------------------------------------------------------------------------------------------------------|-----------------------------|------------------------|-----------------------------|----------------------------|---|---|-------|--------------------|---------------|------------|--------|
|                                                                                                                                                                                               |                             |                        |                             |                            |   |   |       |                    |               |            |        |
|                                                                                                                                                                                               |                             |                        |                             |                            |   |   |       |                    |               |            |        |
|                                                                                                                                                                                               |                             |                        |                             |                            |   |   |       |                    |               |            |        |
|                                                                                                                                                                                               |                             |                        |                             |                            |   |   |       |                    |               |            |        |
|                                                                                                                                                                                               |                             |                        |                             |                            |   |   |       |                    |               |            |        |
|                                                                                                                                                                                               |                             |                        |                             |                            |   |   |       |                    |               |            |        |
|                                                                                                                                                                                               |                             |                        |                             |                            |   |   |       |                    |               |            |        |
|                                                                                                                                                                                               |                             |                        |                             |                            |   |   |       |                    |               |            |        |
| FACT                                                                                                                                                                                          |                             |                        |                             |                            |   |   |       |                    |               |            |        |
| EAST                                                                                                                                                                                          |                             |                        |                             |                            |   |   |       |                    |               |            |        |
|                                                                                                                                                                                               |                             |                        |                             |                            |   |   |       |                    |               |            |        |
|                                                                                                                                                                                               |                             |                        |                             |                            |   |   |       |                    |               |            |        |
|                                                                                                                                                                                               |                             |                        | _                           | BEAW FIELD                 |   |   |       |                    |               |            |        |
|                                                                                                                                                                                               |                             |                        |                             | <u>*******************</u> |   |   |       |                    |               |            |        |
|                                                                                                                                                                                               |                             |                        |                             |                            |   |   |       |                    |               |            |        |
|                                                                                                                                                                                               |                             |                        |                             |                            |   |   |       |                    |               |            |        |
|                                                                                                                                                                                               |                             |                        |                             |                            |   |   |       |                    |               |            |        |
|                                                                                                                                                                                               |                             |                        |                             |                            |   |   |       |                    |               |            |        |
| SOUTH                                                                                                                                                                                         |                             |                        |                             |                            |   |   |       |                    |               |            |        |
|                                                                                                                                                                                               |                             |                        |                             |                            |   |   |       |                    |               |            |        |
|                                                                                                                                                                                               |                             |                        |                             |                            |   |   |       |                    |               |            |        |
|                                                                                                                                                                                               |                             |                        | VIKING                      |                            |   |   |       |                    |               |            |        |
|                                                                                                                                                                                               |                             |                        | VINING                      |                            | ٦ |   |       |                    |               |            |        |
|                                                                                                                                                                                               |                             |                        |                             | <b>₩</b> 1444 ₩ ₩ ₩ ₩      | • |   |       |                    |               |            |        |
|                                                                                                                                                                                               |                             |                        |                             |                            |   |   |       |                    |               |            |        |
|                                                                                                                                                                                               |                             |                        |                             |                            |   |   |       |                    |               |            |        |
|                                                                                                                                                                                               |                             |                        |                             |                            |   |   |       |                    |               |            |        |
|                                                                                                                                                                                               |                             |                        |                             |                            |   |   |       |                    |               |            |        |
| WEST                                                                                                                                                                                          |                             |                        |                             |                            |   |   |       |                    |               |            |        |
|                                                                                                                                                                                               |                             |                        |                             |                            |   |   |       |                    |               |            |        |
|                                                                                                                                                                                               |                             |                        |                             |                            |   |   |       |                    |               |            |        |
|                                                                                                                                                                                               |                             |                        |                             |                            |   |   |       |                    |               |            |        |
|                                                                                                                                                                                               |                             |                        |                             |                            |   |   |       |                    |               |            |        |
|                                                                                                                                                                                               |                             |                        |                             |                            |   |   |       |                    |               |            |        |
|                                                                                                                                                                                               |                             |                        |                             |                            |   |   |       |                    |               |            |        |
|                                                                                                                                                                                               |                             |                        |                             |                            |   |   |       |                    |               |            |        |
|                                                                                                                                                                                               |                             |                        |                             |                            |   |   |       |                    |               |            |        |
| This material has been reproduced from                                                                                                                                                        | Pronosed R                  | Beaw Field Wind Farm P | roposed Meteorological Mast |                            | \ | \ |       | Ei~:               | uro: 7 5i (v) |            | ==     |
| This material has been reproduced from Ordnance Survey digital map data with the permission of the Controller of Her Majesty's Stationary Office. © Crown copyright. Licence Number 100018033 | Survey Operational          | Wind Farm P            | roposed Telecoms Mast       |                            |   |   |       |                    | ure: 7.5j (v) | Beaw Field | PEEL # |
| Licence Number 100018033                                                                                                                                                                      | Developer Partner Consented | Wind Farm              |                             |                            |   |   | Viewp | oint 10: Road abov | e Ollaberry   | Wind Farm  |        |