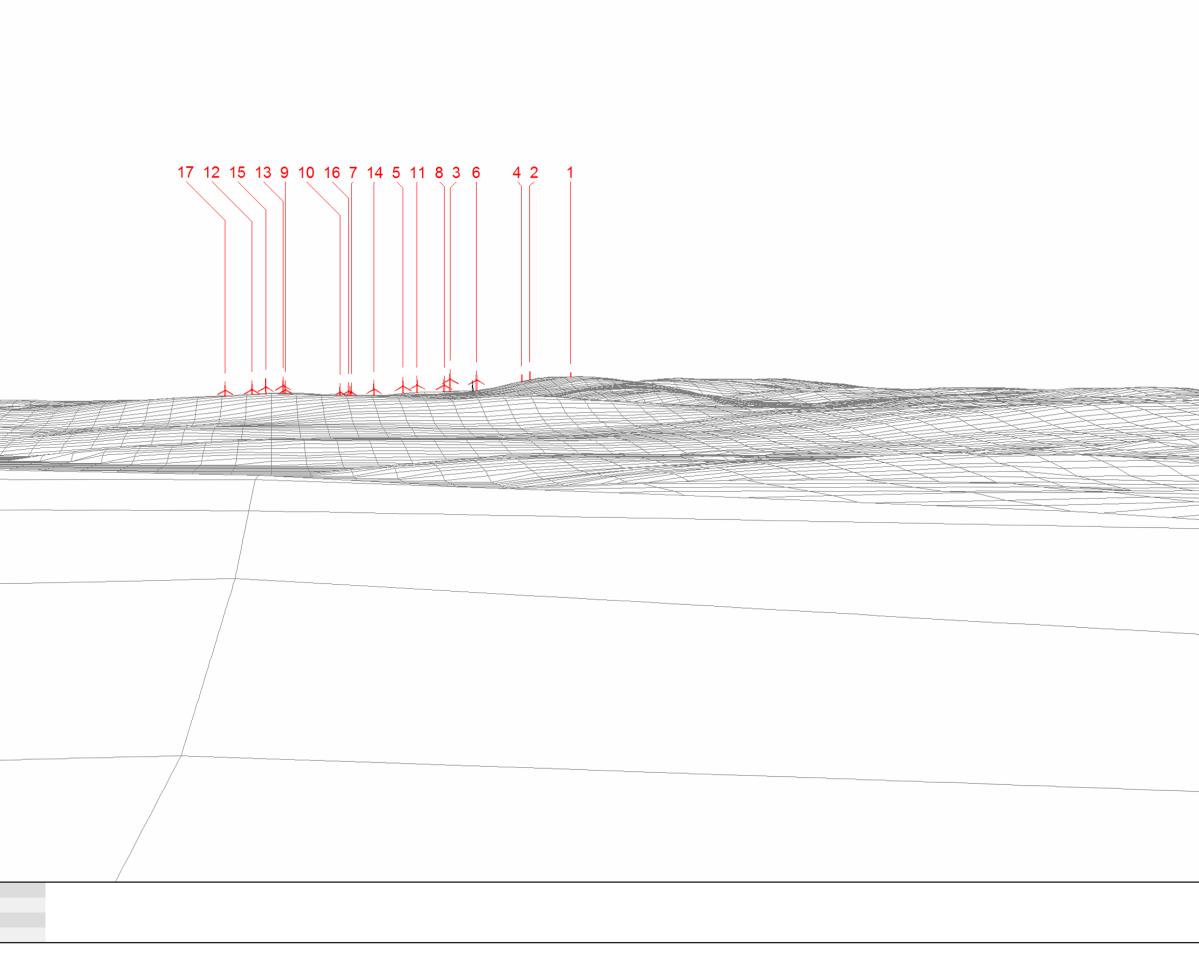

## Wireline drawing

| Ordnance<br>the permis<br>Majesty's S<br>© Crown c | material has been reproduced from<br>ance Survey digital map data with<br>ermission of the Controller of Her | OS reference:       | 452074,1200009     | Horizontal Field of View: | 53.5° (Planar Projection)   | Camera:                | Canon EOS 5D Mk III |               |
|----------------------------------------------------|--------------------------------------------------------------------------------------------------------------|---------------------|--------------------|---------------------------|-----------------------------|------------------------|---------------------|---------------|
|                                                    |                                                                                                              | Ordnance<br>Survey® | Eye level:         | 95.5 m AOD                | Principal distance:         | 812.5 mm               | Lens:               | 50mm f1.4     |
|                                                    | sty's Stationary Office.<br>own copyright.                                                                   | Developer Partner   | Direction of view: | 181°                      | Paper size:                 | 841 x 297 mm (half A1) | Camera height:      | 1.5 m         |
|                                                    | Number 100018033                                                                                             | •                   | Nearest turbine:   | 16718m                    | Correct printed image size: | 820 x 260 mm           | Date and time:      | 13/9/15 17.10 |