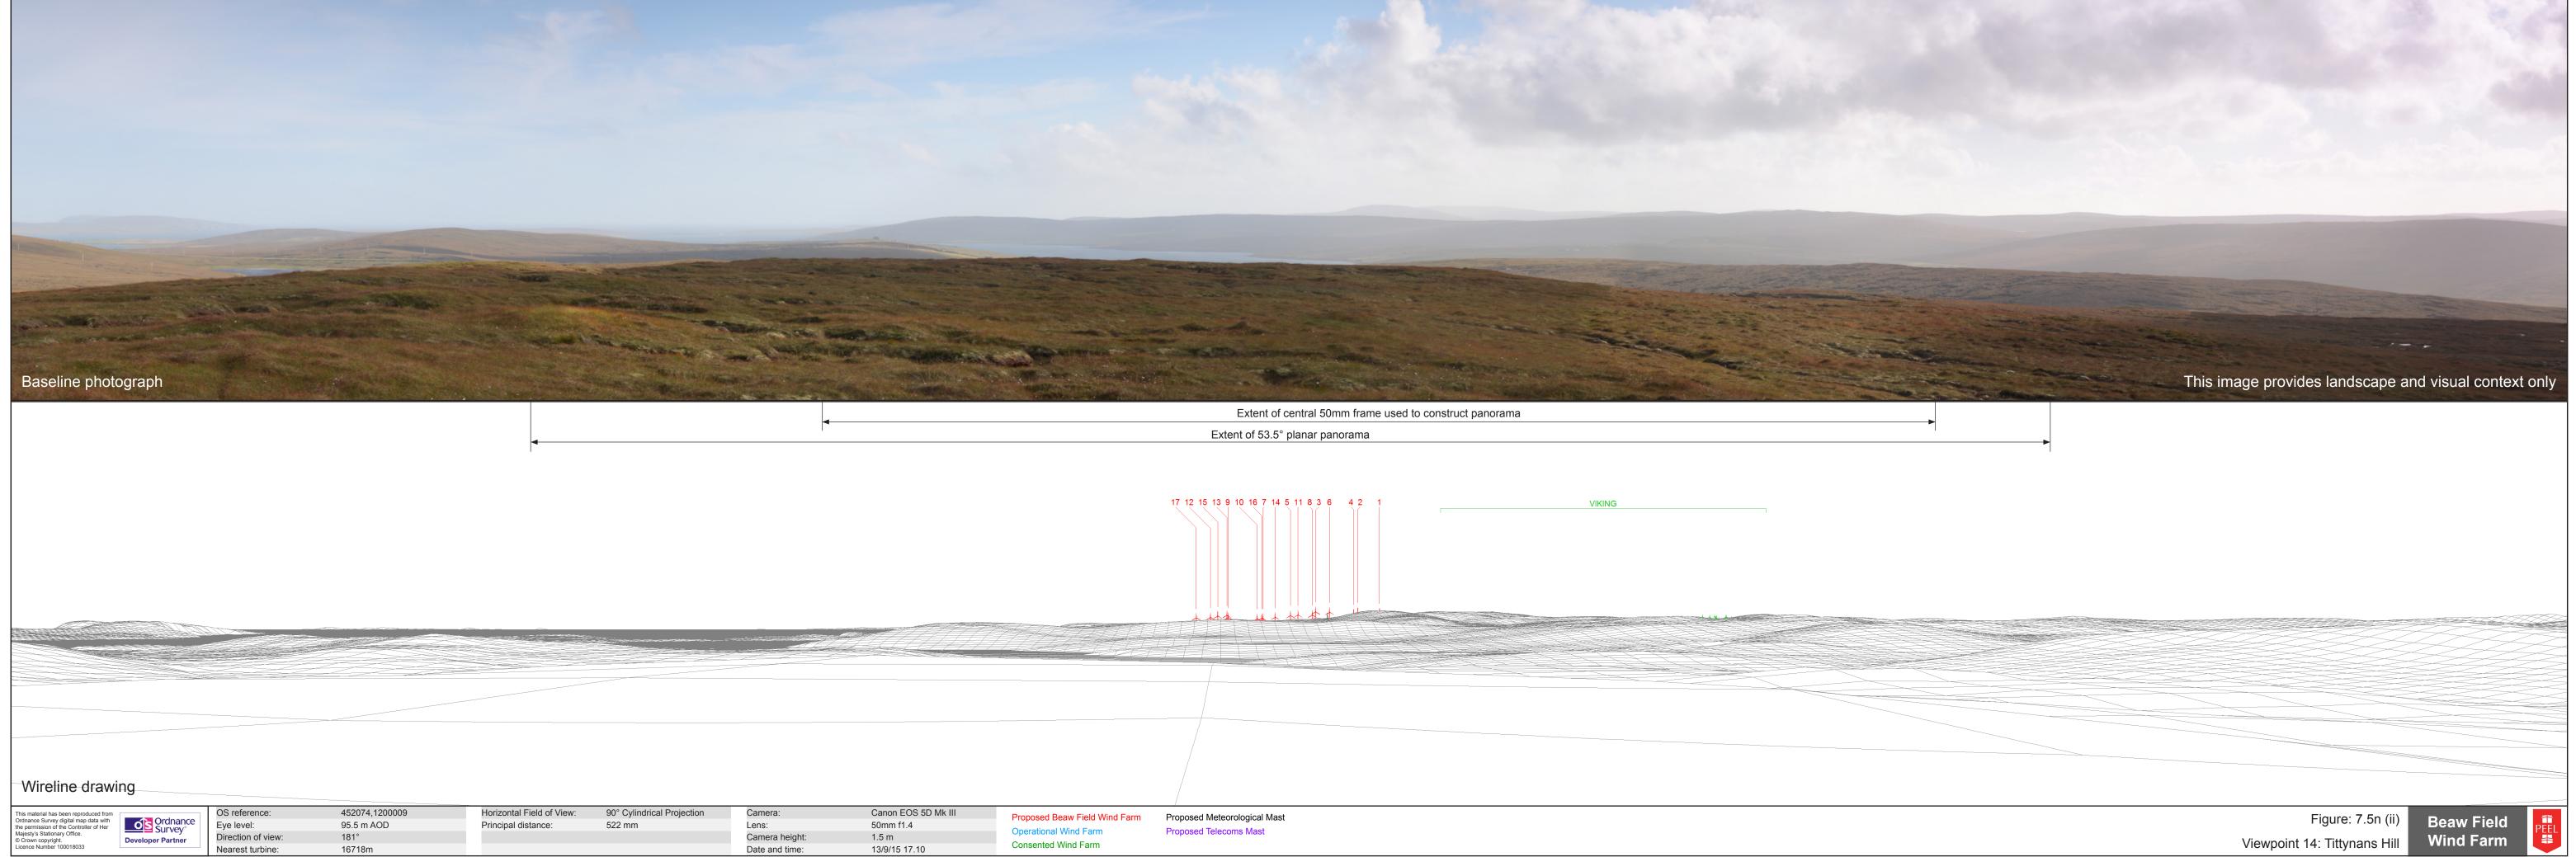

## Wireline drawing

| Ordnance<br>the permis<br>Majesty's S<br>© Crown c | material has been reproduced from<br>ance Survey digital map data with<br>ermission of the Controller of Her | OS reference:       | 452074,1200009     | Horizontal Field of View: | 53.5° (Planar Projection)   | Camera:                | Canon EOS 5D Mk III |               |
|----------------------------------------------------|--------------------------------------------------------------------------------------------------------------|---------------------|--------------------|---------------------------|-----------------------------|------------------------|---------------------|---------------|
|                                                    |                                                                                                              | Ordnance<br>Survey® | Eye level:         | 95.5 m AOD                | Principal distance:         | 812.5 mm               | Lens:               | 50mm f1.4     |
|                                                    | sty's Stationary Office.<br>own copyright.                                                                   | Developer Partner   | Direction of view: | 181°                      | Paper size:                 | 841 x 297 mm (half A1) | Camera height:      | 1.5 m         |
|                                                    | Number 100018033                                                                                             | •                   | Nearest turbine:   | 16718m                    | Correct printed image size: | 820 x 260 mm           | Date and time:      | 13/9/15 17.10 |