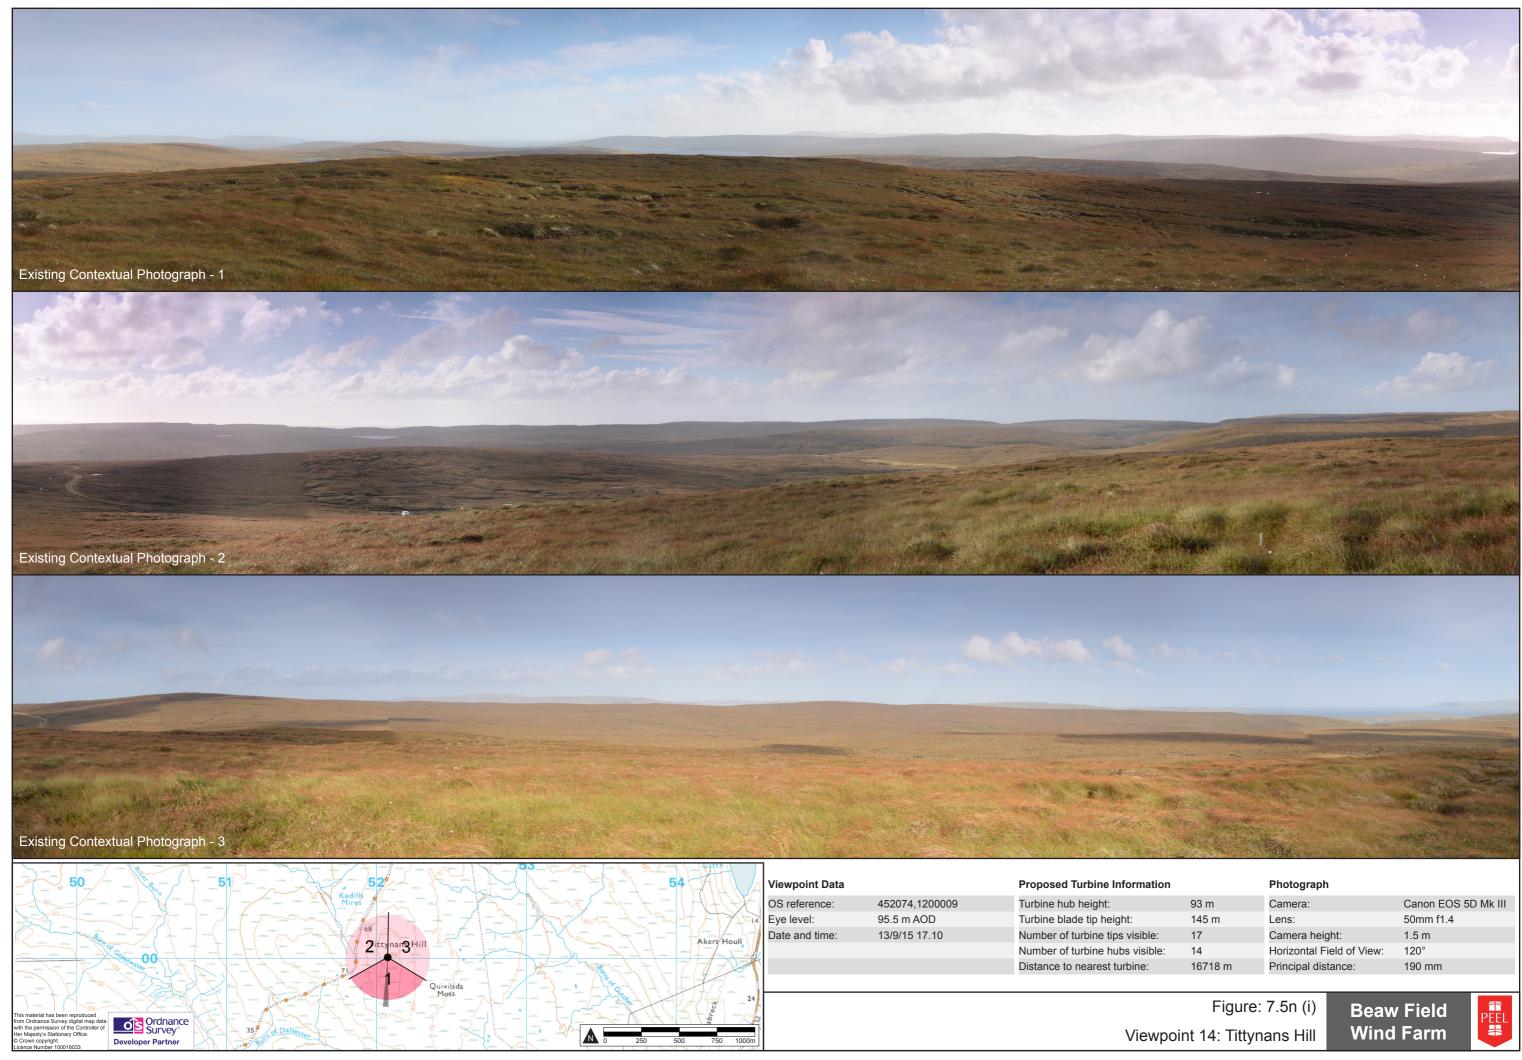

| 93 m    | Camera:                   | Canon EOS 5D Mk III |
|---------|---------------------------|---------------------|
| 145 m   | Lens:                     | 50mm f1.4           |
| 17      | Camera height:            | 1.5 m               |
| 14      | Horizontal Field of View: | 120°                |
| 16718 m | Principal distance:       | 190 mm              |
|         |                           |                     |

| This material has been reproduced from                                           |                                 | OS reference:      | 452074,1200009 | Horizontal Field of View: | 90° Cylindrical Projection | Camera:        | Canon EOS 5D Mk III |
|----------------------------------------------------------------------------------|---------------------------------|--------------------|----------------|---------------------------|----------------------------|----------------|---------------------|
| Ordnance Survey digital map data with<br>the permission of the Controller of Her | Ordnance<br>Survey <sup>®</sup> | Eye level:         | 95.5 m AOD     | Principal distance:       | 522 mm                     | Lens:          | 50mm f1.4           |
| Majesty's Stationary Office.<br>© Crown copyright.                               | Developer Partner               | Direction of view: | 181°           |                           |                            | Camera height: | 1.5 m               |
| Licence Number 100018033                                                         |                                 | Nearest turbine:   | 16718m         |                           |                            | Date and time: | 13/9/15 17.10       |