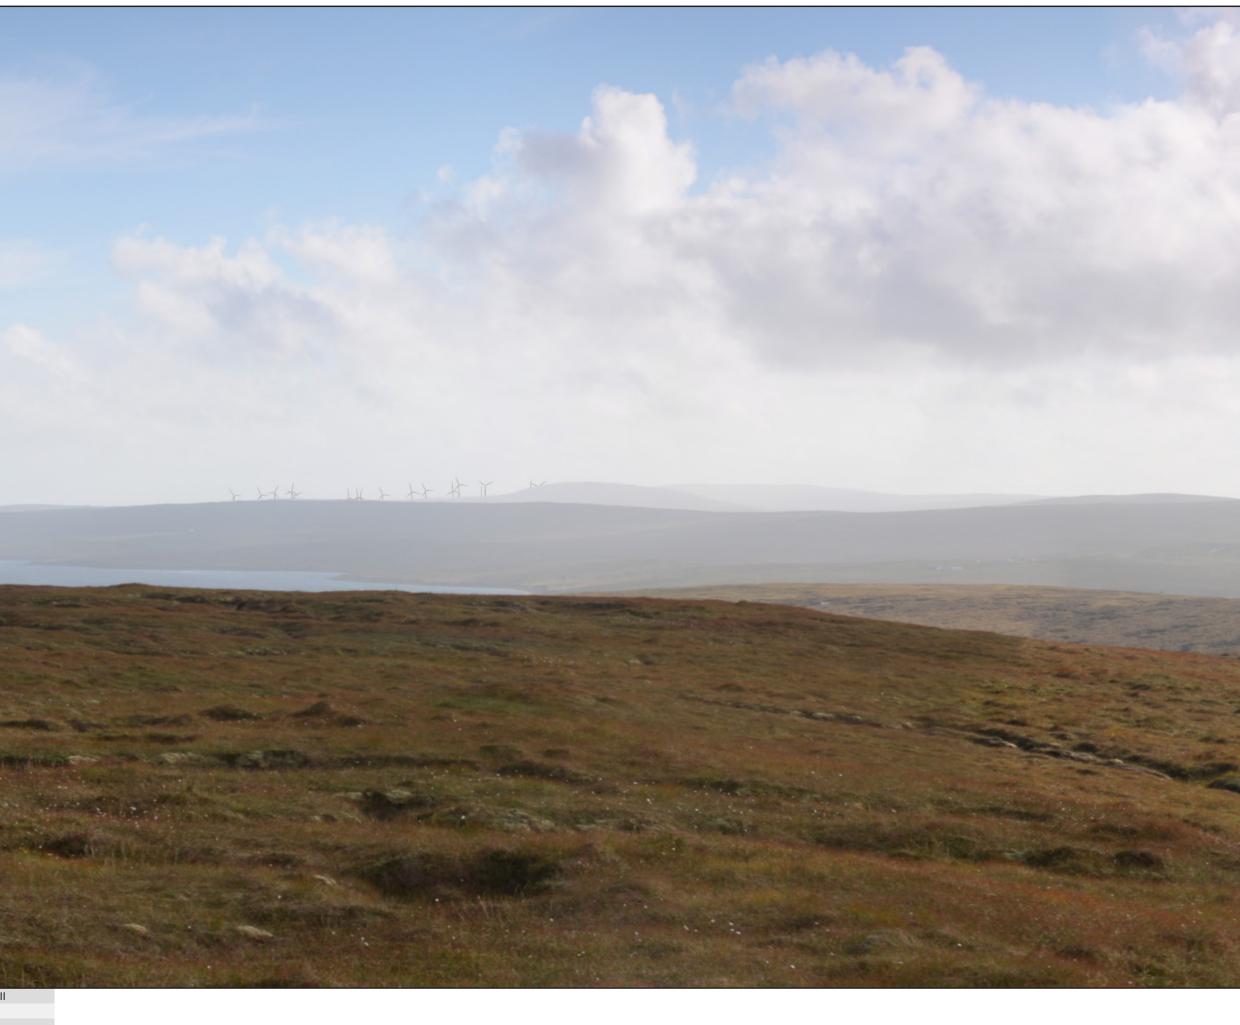

## Photomontage

This material has been reproduced from Ordnance Survey digital map data with the permission of the Controller of Her Majesty's Stationary Office. © Crown copyright. Licence Number 100018033

OS reference: Eye level: Direction of view: Nearest turbine: Ordnance Survey<sup>®</sup> Developer Partner

452074,1200009 95.5 m AOD 181° 16718m

|  | Horizontal Field of View:   | 53.5° (Planar Projection |
|--|-----------------------------|--------------------------|
|  | Principal distance:         | 812.5 mm                 |
|  | Paper size:                 | 841 x 297 mm (half A1)   |
|  | Correct printed image size: | 820 x 260 mm             |

Camera: Lens: Camera height: Date and time:

Canon EOS 5D Mk III 50mm f1.4 1.5 m 13/9/15 17.10