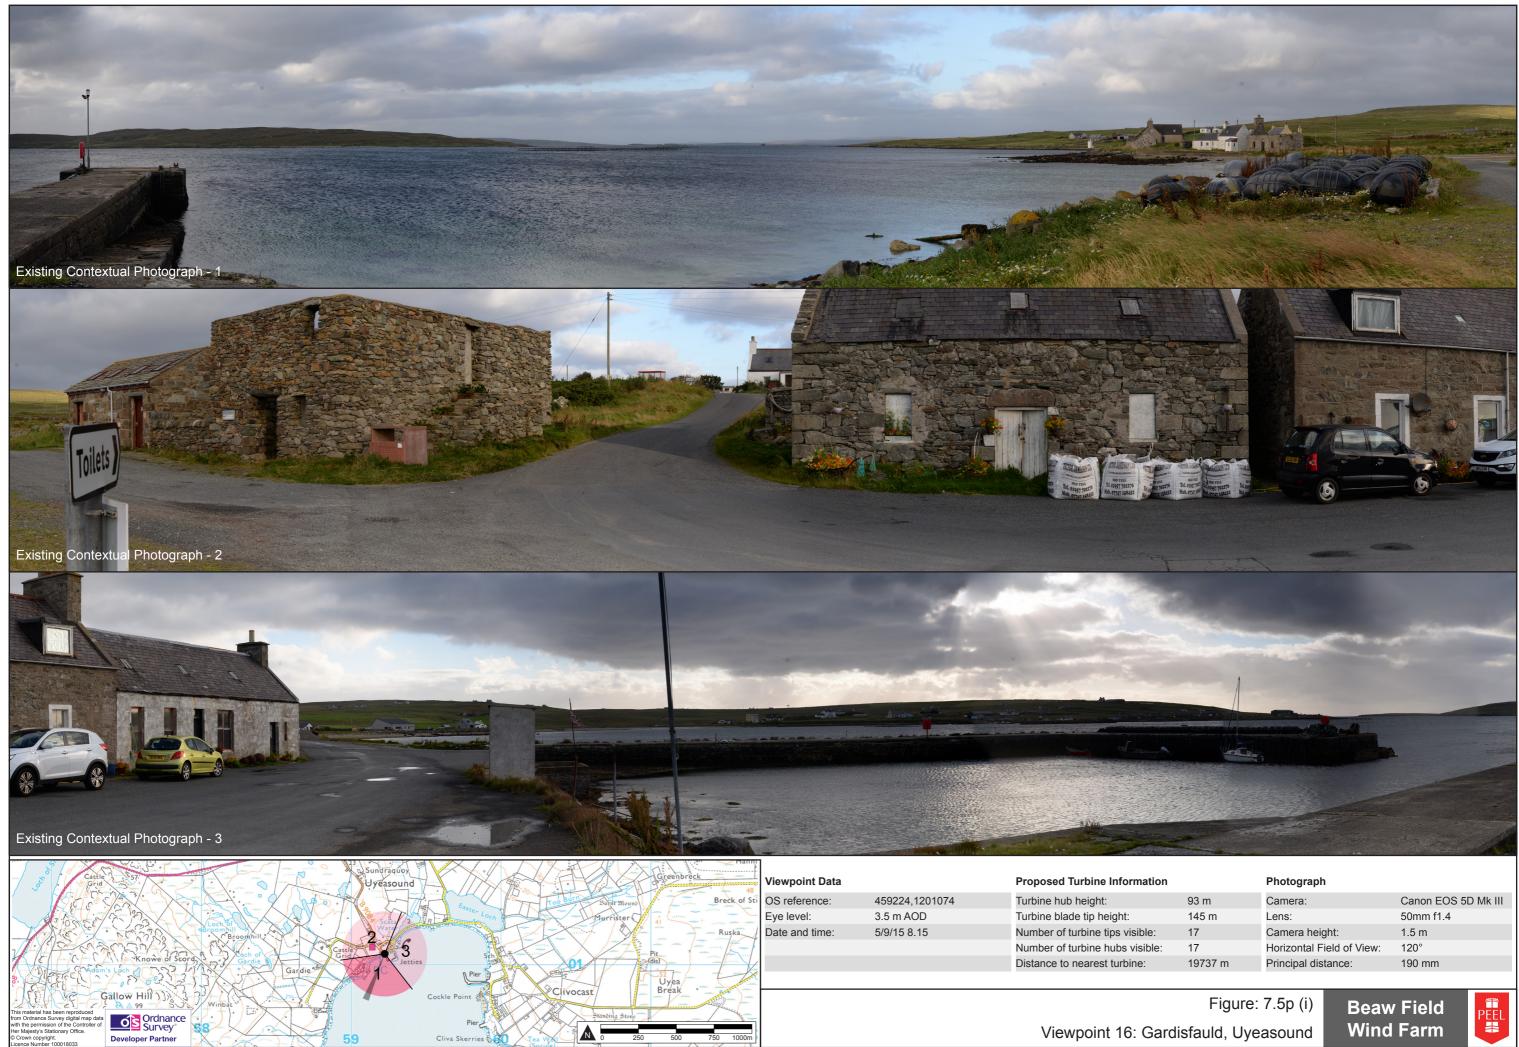

| 93 m    | Camera:                   | Canon EOS 5D Mk III |
|---------|---------------------------|---------------------|
| 145 m   | Lens:                     | 50mm f1.4           |
| 17      | Camera height:            | 1.5 m               |
| 17      | Horizontal Field of View: | 120°                |
| 19737 m | Principal distance:       | 190 mm              |
|         |                           |                     |