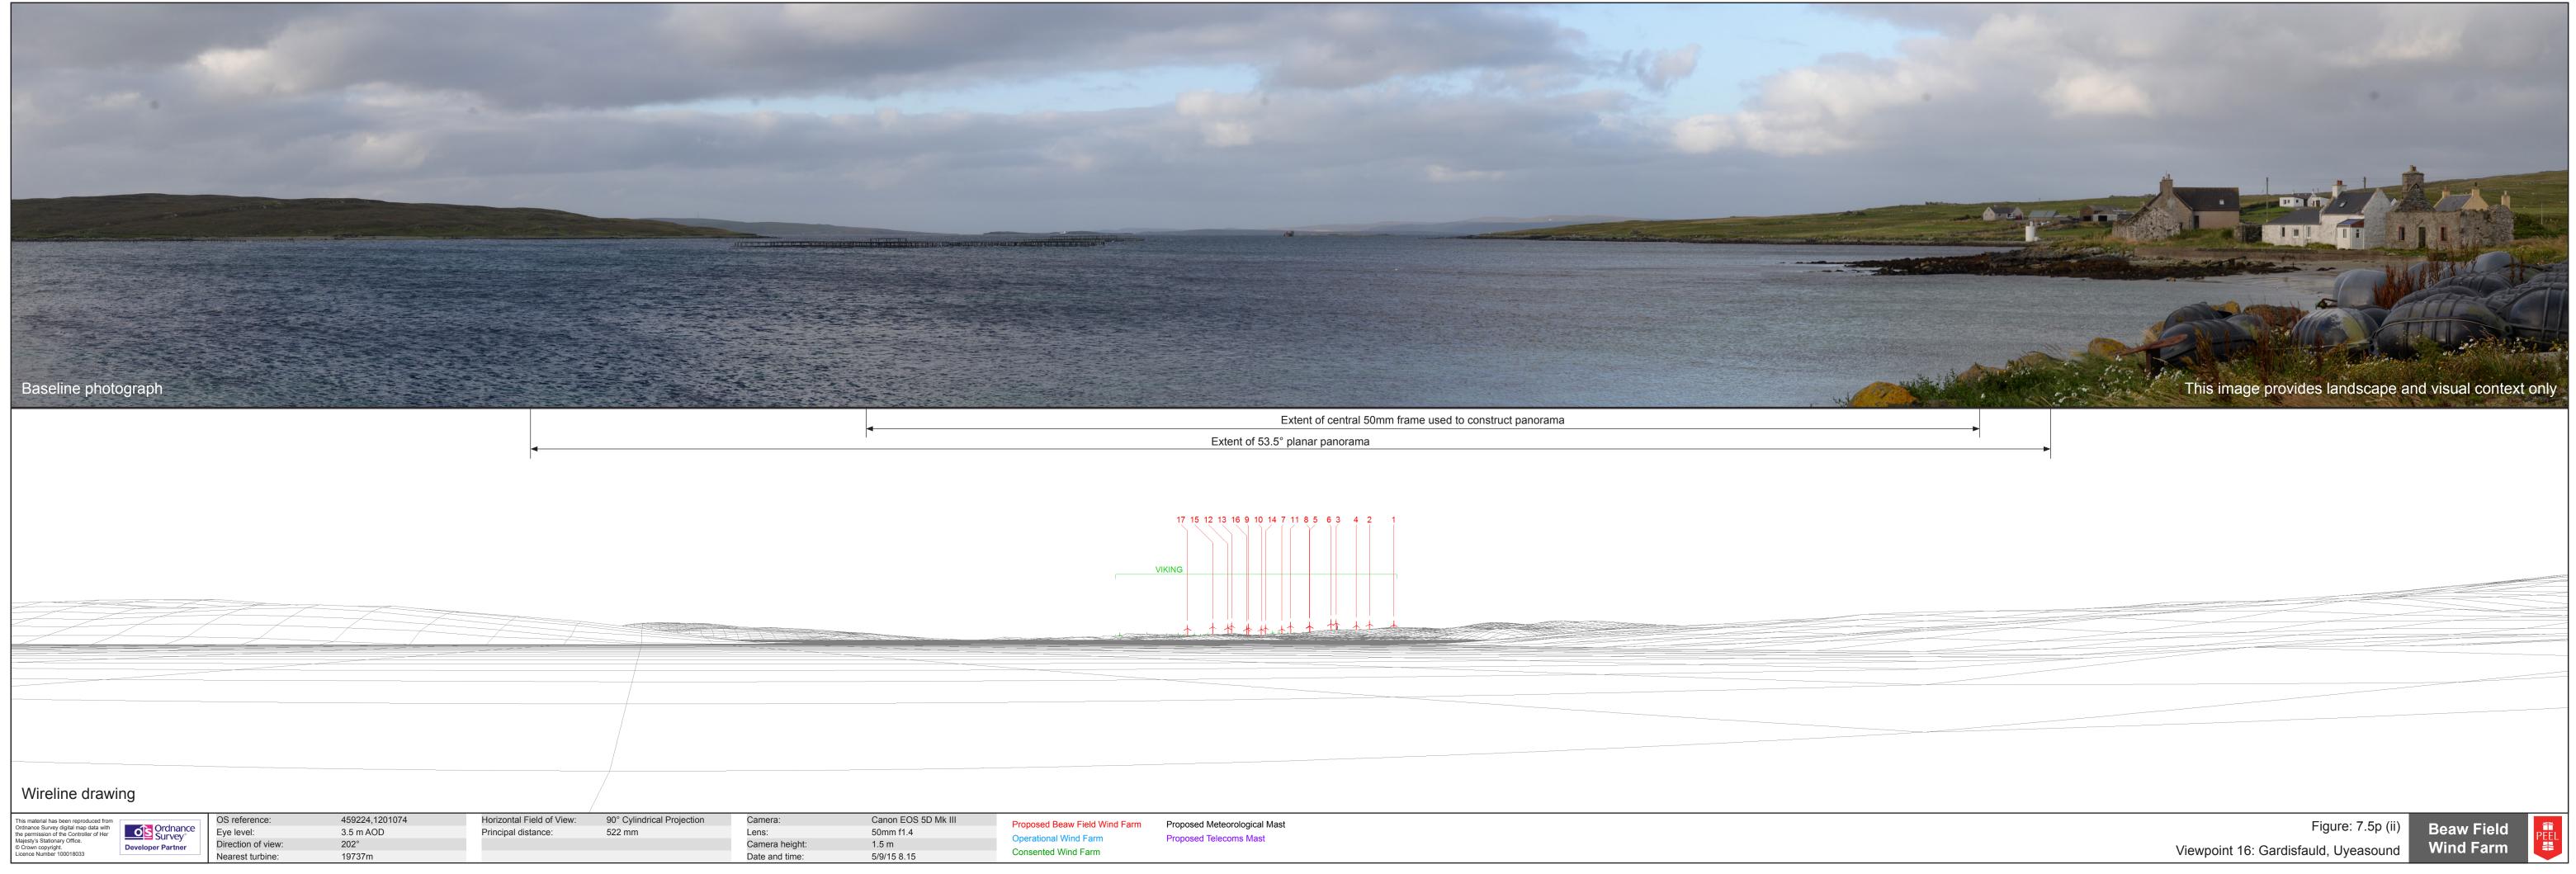

## Wireline drawing

| This material has been reproduced from             | Indiance Survey digital map data with<br>te permission of the Controller of Her<br>tajesty's Stationary Office.<br>Crown copyright.<br>Developer Partner | OS reference:      | 459224,1201074 | Horizontal Field of View:   | 53.5° (Planar Projection) | Camera:        | Canon EOS 5D Mk III |
|----------------------------------------------------|----------------------------------------------------------------------------------------------------------------------------------------------------------|--------------------|----------------|-----------------------------|---------------------------|----------------|---------------------|
| the permission of the Controller of Her            |                                                                                                                                                          | Eye level:         | 3.5 m AOD      | Principal distance:         | 812.5 mm                  | Lens:          | 50mm f1.4           |
| Majesty's Stationary Office.<br>© Crown copyright. |                                                                                                                                                          | Direction of view: | 202°           | Paper size:                 | 841 x 297 mm (half A1)    | Camera height: | 1.5 m               |
| Licence Number 100018033                           |                                                                                                                                                          | Nearest turbine:   | 19737m         | Correct printed image size: | 820 x 260 mm              | Date and time: | 5/9/15 8.15         |

Ordnance Survey® Developer Partner Eye level: Direction of view: Nearest turbine: 459224,1201074 3.5 m AOD 202° 19737m

| The state of the second | The Agent |
|-------------------------|-----------|
| 74                      | Horizonta |
|                         | Principal |
|                         | Paper siz |
|                         | Correct n |

| a the same of the same to a |                           | a series of the |
|-----------------------------|---------------------------|-------------------------------------------------------------------------------------------------------------------------------------------------------------------------------------------------------------------------------------------------------------------------------------------------------------------------------------------------------------------------------------------------------------------------------------------------------------------------------------------------------------------------------------------------------------------------------------------------------------------------------------------------------------------------------------------------------------------------------------------------------------------------------------------------------------------------------------------------------------------------------------------------------------------------------------------------------------------------------------------------------------------------------------------------------------------------------------------------------------------------------------------------------------------------------------------------------------------------------------------------------------------------------------------------------------------------------------------------------------------------------------------------------------------------------------------------------------------------------------------------------------------------------------------------------------------------------------------------------------------------------------------------------------------------------------------------------------------------------------------------------------------------------------------------------------------------------------------------------------------------------------------------------------------------------------------------------------------------------------------------------------------------------------------------------------------------------------------------------------------------------|
| tal Field of View:          | 53.5° (Planar Projection) | Camera:                                                                                                                                                                                                                                                                                                                                                                                                                                                                                                                                                                                                                                                                                                                                                                                                                                                                                                                                                                                                                                                                                                                                                                                                                                                                                                                                                                                                                                                                                                                                                                                                                                                                                                                                                                                                                                                                                                                                                                                                                                                                                                                       |
| I distance:                 | 812.5 mm                  | Lens:                                                                                                                                                                                                                                                                                                                                                                                                                                                                                                                                                                                                                                                                                                                                                                                                                                                                                                                                                                                                                                                                                                                                                                                                                                                                                                                                                                                                                                                                                                                                                                                                                                                                                                                                                                                                                                                                                                                                                                                                                                                                                                                         |
| ze:                         | 841 x 297 mm (half A1)    | Camera height:                                                                                                                                                                                                                                                                                                                                                                                                                                                                                                                                                                                                                                                                                                                                                                                                                                                                                                                                                                                                                                                                                                                                                                                                                                                                                                                                                                                                                                                                                                                                                                                                                                                                                                                                                                                                                                                                                                                                                                                                                                                                                                                |
| printed image size:         | 820 x 260 mm              | Date and time:                                                                                                                                                                                                                                                                                                                                                                                                                                                                                                                                                                                                                                                                                                                                                                                                                                                                                                                                                                                                                                                                                                                                                                                                                                                                                                                                                                                                                                                                                                                                                                                                                                                                                                                                                                                                                                                                                                                                                                                                                                                                                                                |