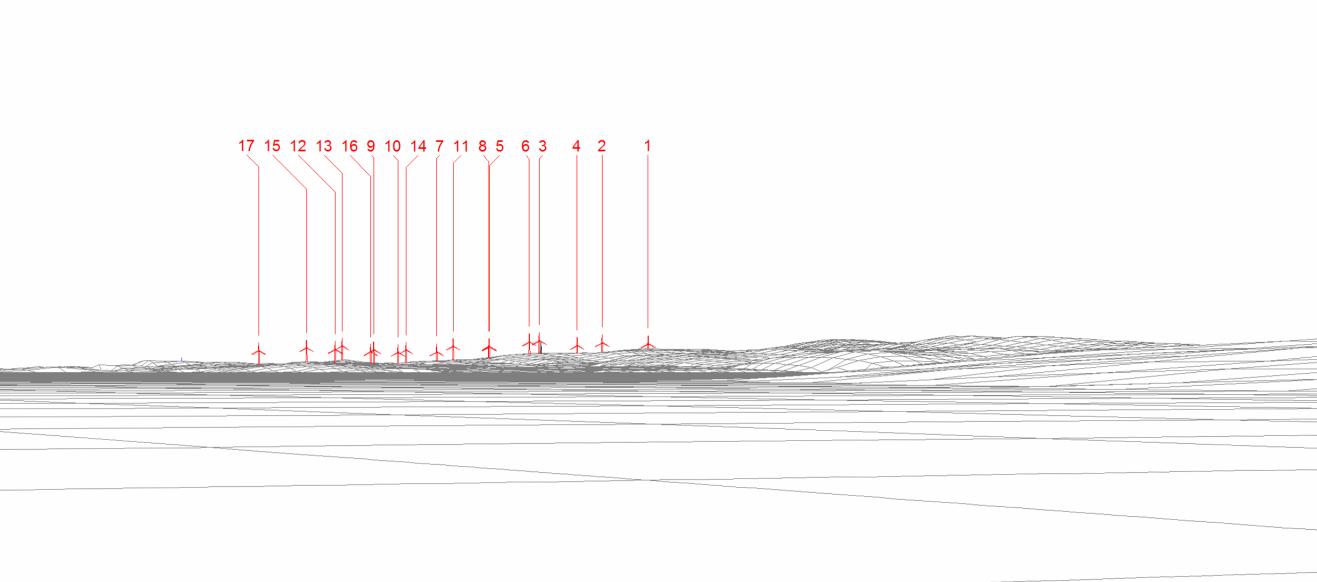

## Wireline drawing

| This material has been reproduced from             | Indiance Survey digital map data with<br>te permission of the Controller of Her<br>tajesty's Stationary Office.<br>Crown copyright.<br>Developer Partner | OS reference:      | 459224,1201074 | Horizontal Field of View:   | 53.5° (Planar Projection) | Camera:        | Canon EOS 5D Mk III |
|----------------------------------------------------|----------------------------------------------------------------------------------------------------------------------------------------------------------|--------------------|----------------|-----------------------------|---------------------------|----------------|---------------------|
| the permission of the Controller of Her            |                                                                                                                                                          | Eye level:         | 3.5 m AOD      | Principal distance:         | 812.5 mm                  | Lens:          | 50mm f1.4           |
| Majesty's Stationary Office.<br>© Crown copyright. |                                                                                                                                                          | Direction of view: | 202°           | Paper size:                 | 841 x 297 mm (half A1)    | Camera height: | 1.5 m               |
| Licence Number 100018033                           |                                                                                                                                                          | Nearest turbine:   | 19737m         | Correct printed image size: | 820 x 260 mm              | Date and time: | 5/9/15 8.15         |

Ordnance Survey® Developer Partner Eye level: Direction of view: Nearest turbine: 459224,1201074 3.5 m AOD 202° 19737m

| The state of the second | The Agent |
|-------------------------|-----------|
| 74                      | Horizonta |
|                         | Principal |
|                         | Paper siz |
|                         | Correct n |

| a the same of the same to a |                           | a series of the |
|-----------------------------|---------------------------|-------------------------------------------------------------------------------------------------------------------------------------------------------------------------------------------------------------------------------------------------------------------------------------------------------------------------------------------------------------------------------------------------------------------------------------------------------------------------------------------------------------------------------------------------------------------------------------------------------------------------------------------------------------------------------------------------------------------------------------------------------------------------------------------------------------------------------------------------------------------------------------------------------------------------------------------------------------------------------------------------------------------------------------------------------------------------------------------------------------------------------------------------------------------------------------------------------------------------------------------------------------------------------------------------------------------------------------------------------------------------------------------------------------------------------------------------------------------------------------------------------------------------------------------------------------------------------------------------------------------------------------------------------------------------------------------------------------------------------------------------------------------------------------------------------------------------------------------------------------------------------------------------------------------------------------------------------------------------------------------------------------------------------------------------------------------------------------------------------------------------------|
| tal Field of View:          | 53.5° (Planar Projection) | Camera:                                                                                                                                                                                                                                                                                                                                                                                                                                                                                                                                                                                                                                                                                                                                                                                                                                                                                                                                                                                                                                                                                                                                                                                                                                                                                                                                                                                                                                                                                                                                                                                                                                                                                                                                                                                                                                                                                                                                                                                                                                                                                                                       |
| I distance:                 | 812.5 mm                  | Lens:                                                                                                                                                                                                                                                                                                                                                                                                                                                                                                                                                                                                                                                                                                                                                                                                                                                                                                                                                                                                                                                                                                                                                                                                                                                                                                                                                                                                                                                                                                                                                                                                                                                                                                                                                                                                                                                                                                                                                                                                                                                                                                                         |
| ze:                         | 841 x 297 mm (half A1)    | Camera height:                                                                                                                                                                                                                                                                                                                                                                                                                                                                                                                                                                                                                                                                                                                                                                                                                                                                                                                                                                                                                                                                                                                                                                                                                                                                                                                                                                                                                                                                                                                                                                                                                                                                                                                                                                                                                                                                                                                                                                                                                                                                                                                |
| printed image size:         | 820 x 260 mm              | Date and time:                                                                                                                                                                                                                                                                                                                                                                                                                                                                                                                                                                                                                                                                                                                                                                                                                                                                                                                                                                                                                                                                                                                                                                                                                                                                                                                                                                                                                                                                                                                                                                                                                                                                                                                                                                                                                                                                                                                                                                                                                                                                                                                |