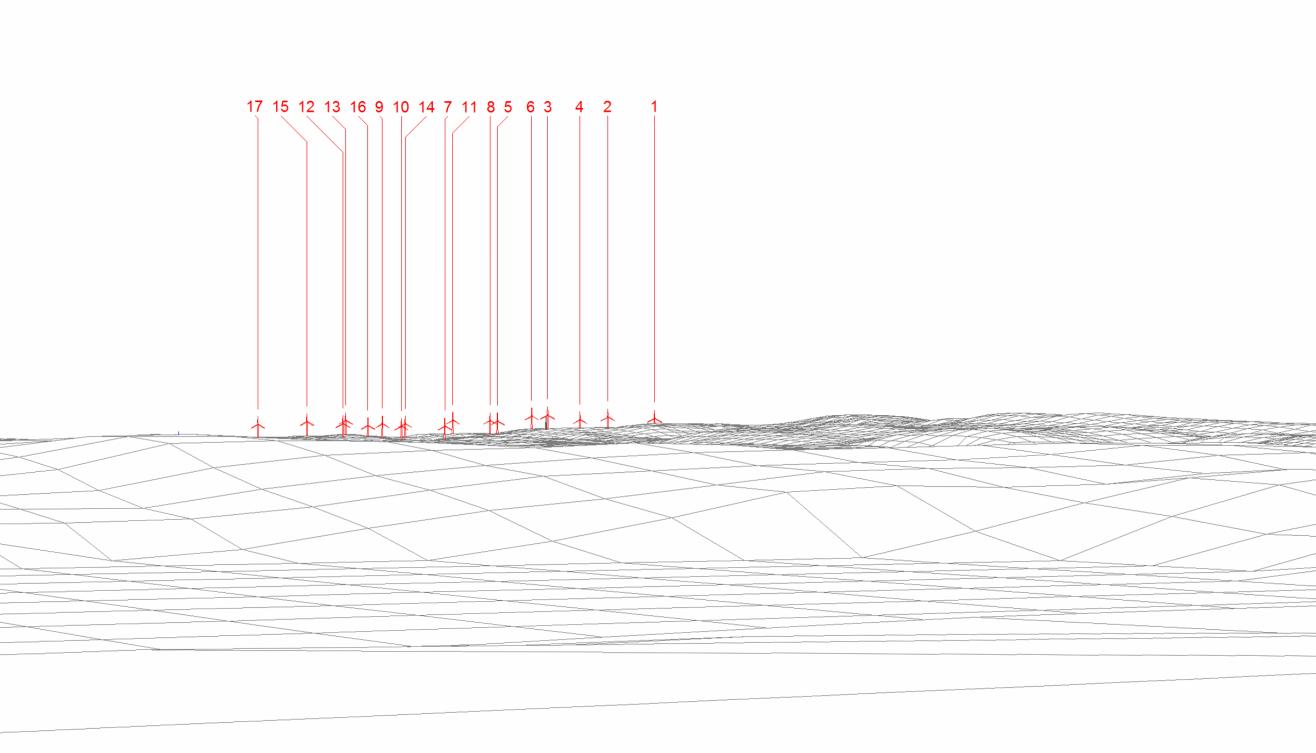

View flat at a comfortable arm's length

Figure: 7.5q (iii)Beaw FieldViewpoint 17: Standing Stone, UnstWind Farm

This material has been reproduced from Ordnance Survey digital map data with the permission of the Controller of Her Majesty's Stationary Office. © Crown copyright. Licence Number 100018033

460604,1200701 43.5 m AOD 206° 20015m

| ntal Field of View:   | 53.5° (Planar Projection) |
|-----------------------|---------------------------|
| al distance:          | 812.5 mm                  |
| size:                 | 841 x 297 mm (half A1)    |
| t printed image size: | 820 x 260 mm              |

Camera: Lens: Camera height: Date and time:

Canon EOS 5D Mk III 50mm f1.4 1.5 m 5/9/15 9.10

View flat at a comfortabl

Figure: 7.5q (iv) Viewpoint 17: Standing Stone, Unst

Beaw Field Wind Farm

| NORTH                                                                                                                                                                                                        |                     |                                                                                                                  |                                         |       |  |               |
|--------------------------------------------------------------------------------------------------------------------------------------------------------------------------------------------------------------|---------------------|------------------------------------------------------------------------------------------------------------------|-----------------------------------------|-------|--|---------------|
| NORTH                                                                                                                                                                                                        |                     |                                                                                                                  |                                         |       |  |               |
|                                                                                                                                                                                                              |                     |                                                                                                                  |                                         |       |  |               |
|                                                                                                                                                                                                              |                     |                                                                                                                  |                                         |       |  |               |
|                                                                                                                                                                                                              |                     |                                                                                                                  |                                         |       |  |               |
|                                                                                                                                                                                                              |                     |                                                                                                                  |                                         |       |  |               |
|                                                                                                                                                                                                              |                     |                                                                                                                  |                                         |       |  |               |
|                                                                                                                                                                                                              |                     |                                                                                                                  |                                         |       |  |               |
|                                                                                                                                                                                                              |                     |                                                                                                                  |                                         |       |  |               |
|                                                                                                                                                                                                              |                     |                                                                                                                  |                                         |       |  |               |
|                                                                                                                                                                                                              |                     |                                                                                                                  |                                         |       |  |               |
|                                                                                                                                                                                                              |                     | and the second |                                         |       |  |               |
|                                                                                                                                                                                                              |                     |                                                                                                                  |                                         |       |  |               |
|                                                                                                                                                                                                              |                     |                                                                                                                  |                                         | /     |  |               |
|                                                                                                                                                                                                              |                     |                                                                                                                  |                                         |       |  |               |
|                                                                                                                                                                                                              |                     |                                                                                                                  |                                         |       |  |               |
|                                                                                                                                                                                                              |                     |                                                                                                                  |                                         |       |  |               |
|                                                                                                                                                                                                              |                     |                                                                                                                  |                                         |       |  |               |
|                                                                                                                                                                                                              |                     |                                                                                                                  |                                         |       |  |               |
| EAST                                                                                                                                                                                                         |                     |                                                                                                                  |                                         |       |  |               |
| 2,101                                                                                                                                                                                                        |                     |                                                                                                                  |                                         |       |  |               |
|                                                                                                                                                                                                              |                     |                                                                                                                  |                                         |       |  |               |
|                                                                                                                                                                                                              |                     |                                                                                                                  |                                         |       |  |               |
|                                                                                                                                                                                                              |                     |                                                                                                                  |                                         |       |  |               |
|                                                                                                                                                                                                              |                     |                                                                                                                  |                                         |       |  |               |
|                                                                                                                                                                                                              |                     |                                                                                                                  |                                         |       |  |               |
|                                                                                                                                                                                                              |                     |                                                                                                                  |                                         |       |  |               |
|                                                                                                                                                                                                              |                     |                                                                                                                  |                                         |       |  |               |
|                                                                                                                                                                                                              |                     |                                                                                                                  |                                         |       |  |               |
|                                                                                                                                                                                                              |                     |                                                                                                                  |                                         |       |  |               |
|                                                                                                                                                                                                              |                     |                                                                                                                  |                                         |       |  |               |
|                                                                                                                                                                                                              |                     |                                                                                                                  |                                         |       |  |               |
|                                                                                                                                                                                                              |                     |                                                                                                                  |                                         |       |  |               |
|                                                                                                                                                                                                              |                     |                                                                                                                  |                                         |       |  |               |
|                                                                                                                                                                                                              |                     |                                                                                                                  |                                         |       |  |               |
|                                                                                                                                                                                                              |                     |                                                                                                                  |                                         |       |  |               |
|                                                                                                                                                                                                              |                     |                                                                                                                  |                                         |       |  |               |
|                                                                                                                                                                                                              |                     |                                                                                                                  |                                         |       |  |               |
| SOUTH                                                                                                                                                                                                        |                     |                                                                                                                  |                                         |       |  |               |
| 300111                                                                                                                                                                                                       |                     |                                                                                                                  |                                         |       |  |               |
|                                                                                                                                                                                                              |                     |                                                                                                                  |                                         |       |  |               |
|                                                                                                                                                                                                              |                     |                                                                                                                  |                                         |       |  |               |
|                                                                                                                                                                                                              |                     |                                                                                                                  |                                         |       |  |               |
|                                                                                                                                                                                                              |                     |                                                                                                                  |                                         |       |  |               |
|                                                                                                                                                                                                              |                     |                                                                                                                  |                                         |       |  |               |
|                                                                                                                                                                                                              |                     |                                                                                                                  |                                         |       |  |               |
|                                                                                                                                                                                                              |                     |                                                                                                                  |                                         |       |  | VIKING        |
|                                                                                                                                                                                                              |                     |                                                                                                                  |                                         |       |  |               |
|                                                                                                                                                                                                              |                     |                                                                                                                  |                                         |       |  |               |
|                                                                                                                                                                                                              |                     |                                                                                                                  |                                         |       |  |               |
| 1. 1777                                                                                                                                                                                                      |                     | Contraction of the second s  | 1 1 1 4 4 4 4 4 4 4 4 4 4 4 4 4 4 4 4 4 |       |  | t.t.          |
|                                                                                                                                                                                                              |                     |                                                                                                                  |                                         |       |  |               |
|                                                                                                                                                                                                              |                     |                                                                                                                  |                                         |       |  |               |
|                                                                                                                                                                                                              |                     |                                                                                                                  |                                         |       |  |               |
|                                                                                                                                                                                                              |                     |                                                                                                                  |                                         |       |  |               |
|                                                                                                                                                                                                              |                     |                                                                                                                  | lender de                               |       |  |               |
|                                                                                                                                                                                                              |                     |                                                                                                                  |                                         |       |  |               |
| WEGT                                                                                                                                                                                                         |                     |                                                                                                                  |                                         |       |  |               |
| WEST                                                                                                                                                                                                         |                     |                                                                                                                  |                                         |       |  |               |
|                                                                                                                                                                                                              |                     |                                                                                                                  |                                         |       |  |               |
|                                                                                                                                                                                                              |                     |                                                                                                                  |                                         |       |  |               |
|                                                                                                                                                                                                              |                     |                                                                                                                  |                                         |       |  |               |
|                                                                                                                                                                                                              |                     |                                                                                                                  |                                         |       |  |               |
|                                                                                                                                                                                                              |                     |                                                                                                                  |                                         |       |  |               |
|                                                                                                                                                                                                              |                     |                                                                                                                  |                                         | GARTH |  |               |
|                                                                                                                                                                                                              |                     |                                                                                                                  |                                         | ſ     |  |               |
|                                                                                                                                                                                                              |                     |                                                                                                                  |                                         |       |  |               |
|                                                                                                                                                                                                              |                     |                                                                                                                  |                                         |       |  |               |
|                                                                                                                                                                                                              |                     |                                                                                                                  |                                         |       |  |               |
| Ultra second                                                                                                                                                                                                 |                     |                                                                                                                  |                                         |       |  |               |
|                                                                                                                                                                                                              |                     |                                                                                                                  |                                         |       |  |               |
|                                                                                                                                                                                                              |                     |                                                                                                                  |                                         |       |  |               |
|                                                                                                                                                                                                              |                     |                                                                                                                  |                                         |       |  |               |
|                                                                                                                                                                                                              |                     |                                                                                                                  |                                         |       |  |               |
|                                                                                                                                                                                                              |                     |                                                                                                                  |                                         |       |  |               |
|                                                                                                                                                                                                              |                     |                                                                                                                  |                                         |       |  |               |
| This material has been correctioned from                                                                                                                                                                     |                     |                                                                                                                  |                                         |       |  |               |
| This material has been reproduced from<br>Ordnance Survey digital map data with<br>the permission of the Controller of Her<br>Majesty's Stationary Office.<br>© Crown copyright.<br>Licence Number 100018033 |                     | Proposed Beaw Field Wind Farm                                                                                    | Proposed Meteorological Mast            |       |  |               |
| the permission of the Controller of Her<br>Majesty's Stationary Office.                                                                                                                                      | Survey <sup>®</sup> | Operational Wind Farm                                                                                            | Proposed Telecoms Mast                  |       |  |               |
| © Crown copyright.                                                                                                                                                                                           | Developer Partner   | Consented Wind Farm                                                                                              |                                         |       |  | Viewpoint 17: |
| EISCHOC MULTIDEL 100010033                                                                                                                                                                                   |                     |                                                                                                                  |                                         |       |  | p             |