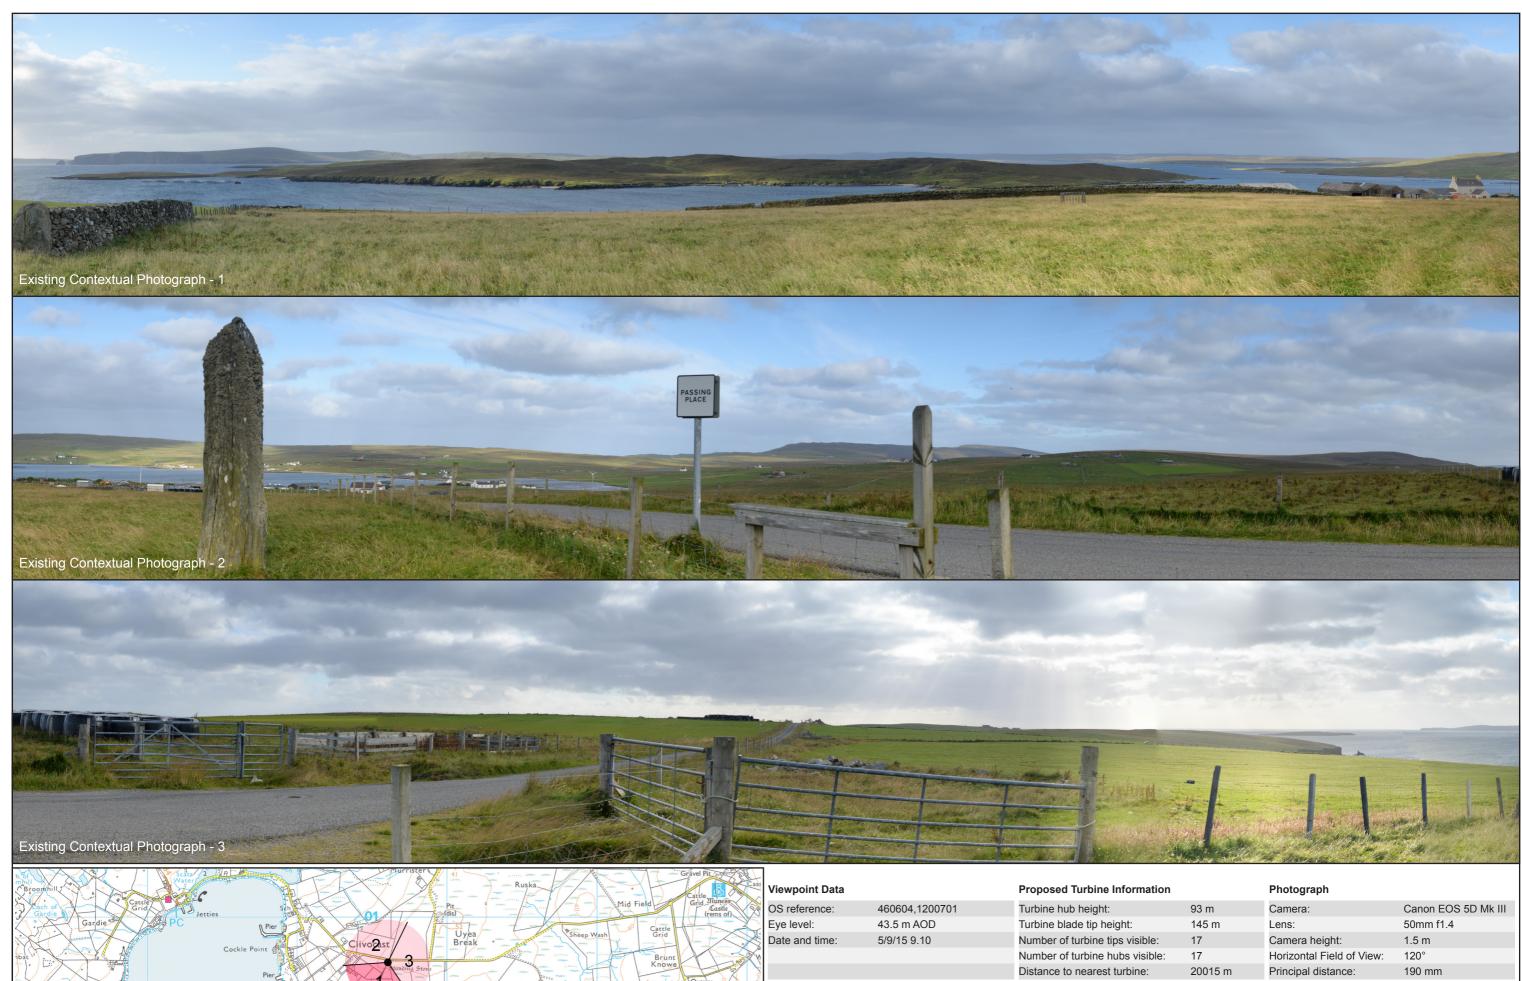

**Beaw Field** Wind Farm

| This material has been reproduced from                                           |                                 | OS reference:      | 460604,1200701 | Horizontal Field of View: | 90° Cylindrical Projection | Camera:        | Canon EOS 5D Mk III |
|----------------------------------------------------------------------------------|---------------------------------|--------------------|----------------|---------------------------|----------------------------|----------------|---------------------|
| Ordnance Survey digital map data with<br>the permission of the Controller of Her | Ordnance<br>Survey <sup>®</sup> |                    | 43.5 m AOD     | Principal distance:       | 522 mm                     | Lens:          | 50mm f1.4           |
| Majesty's Stationary Office.<br>© Crown copyright.                               | copyright. Developer Partner    | Direction of view: | 206°           |                           |                            | Camera height: | 1.5 m               |
| Licence Number 100018033                                                         |                                 | Nearest turbine:   | 20015m         |                           |                            | Date and time: | 5/9/15 9.10         |

**Operational Wind Farm** Consented Wind Farm

Proposed Telecoms Mast

Viewpoint 17: Standing Stone, Unst