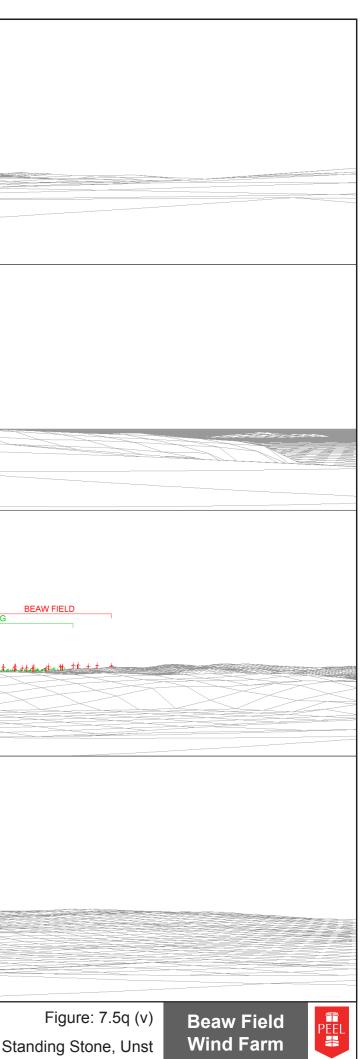

View flat at a comfortable arm's length

Figure: 7.5q (iii)Beaw FieldViewpoint 17: Standing Stone, UnstWind Farm

This material has been reproduced from Ordnance Survey digital map data with the permission of the Controller of Her Majesty's Stationary Office. © Crown copyright. Licence Number 100018033

Camera: Lens: Camera height: Date and time:

Canon EOS 5D Mk III 50mm f1.4 1.5 m 5/9/15 9.10

View flat at a comfortabl

Figure: 7.5q (iv) Viewpoint 17: Standing Stone, Unst

Beaw Field Wind Farm

| NORTH                                                                                                                                                                                                        |                     |                                                                                                                  |                                         |       |  |               |
|--------------------------------------------------------------------------------------------------------------------------------------------------------------------------------------------------------------|---------------------|------------------------------------------------------------------------------------------------------------------|-----------------------------------------|-------|--|---------------|
| NORTH                                                                                                                                                                                                        |                     |                                                                                                                  |                                         |       |  |               |
|                                                                                                                                                                                                              |                     |                                                                                                                  |                                         |       |  |               |
|                                                                                                                                                                                                              |                     |                                                                                                                  |                                         |       |  |               |
|                                                                                                                                                                                                              |                     |                                                                                                                  |                                         |       |  |               |
|                                                                                                                                                                                                              |                     |                                                                                                                  |                                         |       |  |               |
|                                                                                                                                                                                                              |                     |                                                                                                                  |                                         |       |  |               |
|                                                                                                                                                                                                              |                     |                                                                                                                  |                                         |       |  |               |
|                                                                                                                                                                                                              |                     |                                                                                                                  |                                         |       |  |               |
|                                                                                                                                                                                                              |                     |                                                                                                                  |                                         |       |  |               |
|                                                                                                                                                                                                              |                     |                                                                                                                  |                                         |       |  |               |
|                                                                                                                                                                                                              |                     | and the second |                                         |       |  |               |
|                                                                                                                                                                                                              |                     |                                                                                                                  |                                         |       |  |               |
|                                                                                                                                                                                                              |                     |                                                                                                                  |                                         | /     |  |               |
|                                                                                                                                                                                                              |                     |                                                                                                                  |                                         |       |  |               |
|                                                                                                                                                                                                              |                     |                                                                                                                  |                                         |       |  |               |
|                                                                                                                                                                                                              |                     |                                                                                                                  |                                         |       |  |               |
|                                                                                                                                                                                                              |                     |                                                                                                                  |                                         |       |  |               |
|                                                                                                                                                                                                              |                     |                                                                                                                  |                                         |       |  |               |
| EAST                                                                                                                                                                                                         |                     |                                                                                                                  |                                         |       |  |               |
| 2,101                                                                                                                                                                                                        |                     |                                                                                                                  |                                         |       |  |               |
|                                                                                                                                                                                                              |                     |                                                                                                                  |                                         |       |  |               |
|                                                                                                                                                                                                              |                     |                                                                                                                  |                                         |       |  |               |
|                                                                                                                                                                                                              |                     |                                                                                                                  |                                         |       |  |               |
|                                                                                                                                                                                                              |                     |                                                                                                                  |                                         |       |  |               |
|                                                                                                                                                                                                              |                     |                                                                                                                  |                                         |       |  |               |
|                                                                                                                                                                                                              |                     |                                                                                                                  |                                         |       |  |               |
|                                                                                                                                                                                                              |                     |                                                                                                                  |                                         |       |  |               |
|                                                                                                                                                                                                              |                     |                                                                                                                  |                                         |       |  |               |
|                                                                                                                                                                                                              |                     |                                                                                                                  |                                         |       |  |               |
|                                                                                                                                                                                                              |                     |                                                                                                                  |                                         |       |  |               |
|                                                                                                                                                                                                              |                     |                                                                                                                  |                                         |       |  |               |
|                                                                                                                                                                                                              |                     |                                                                                                                  |                                         |       |  |               |
|                                                                                                                                                                                                              |                     |                                                                                                                  |                                         |       |  |               |
|                                                                                                                                                                                                              |                     |                                                                                                                  |                                         |       |  |               |
|                                                                                                                                                                                                              |                     |                                                                                                                  |                                         |       |  |               |
|                                                                                                                                                                                                              |                     |                                                                                                                  |                                         |       |  |               |
|                                                                                                                                                                                                              |                     |                                                                                                                  |                                         |       |  |               |
| SOUTH                                                                                                                                                                                                        |                     |                                                                                                                  |                                         |       |  |               |
| 300111                                                                                                                                                                                                       |                     |                                                                                                                  |                                         |       |  |               |
|                                                                                                                                                                                                              |                     |                                                                                                                  |                                         |       |  |               |
|                                                                                                                                                                                                              |                     |                                                                                                                  |                                         |       |  |               |
|                                                                                                                                                                                                              |                     |                                                                                                                  |                                         |       |  |               |
|                                                                                                                                                                                                              |                     |                                                                                                                  |                                         |       |  |               |
|                                                                                                                                                                                                              |                     |                                                                                                                  |                                         |       |  |               |
|                                                                                                                                                                                                              |                     |                                                                                                                  |                                         |       |  |               |
|                                                                                                                                                                                                              |                     |                                                                                                                  |                                         |       |  | VIKING        |
|                                                                                                                                                                                                              |                     |                                                                                                                  |                                         |       |  |               |
|                                                                                                                                                                                                              |                     |                                                                                                                  |                                         |       |  |               |
|                                                                                                                                                                                                              |                     |                                                                                                                  |                                         |       |  |               |
| 1. 1777                                                                                                                                                                                                      |                     | Contraction of the second s  | 1 1 1 4 4 4 4 4 4 4 4 4 4 4 4 4 4 4 4 4 |       |  | t.t.          |
|                                                                                                                                                                                                              |                     |                                                                                                                  |                                         |       |  |               |
|                                                                                                                                                                                                              |                     |                                                                                                                  |                                         |       |  |               |
|                                                                                                                                                                                                              |                     |                                                                                                                  |                                         |       |  |               |
|                                                                                                                                                                                                              |                     |                                                                                                                  |                                         |       |  |               |
|                                                                                                                                                                                                              |                     |                                                                                                                  | lender de                               |       |  |               |
|                                                                                                                                                                                                              |                     |                                                                                                                  |                                         |       |  |               |
| WEGT                                                                                                                                                                                                         |                     |                                                                                                                  |                                         |       |  |               |
| WEST                                                                                                                                                                                                         |                     |                                                                                                                  |                                         |       |  |               |
|                                                                                                                                                                                                              |                     |                                                                                                                  |                                         |       |  |               |
|                                                                                                                                                                                                              |                     |                                                                                                                  |                                         |       |  |               |
|                                                                                                                                                                                                              |                     |                                                                                                                  |                                         |       |  |               |
|                                                                                                                                                                                                              |                     |                                                                                                                  |                                         |       |  |               |
|                                                                                                                                                                                                              |                     |                                                                                                                  |                                         |       |  |               |
|                                                                                                                                                                                                              |                     |                                                                                                                  |                                         | GARTH |  |               |
|                                                                                                                                                                                                              |                     |                                                                                                                  |                                         | ſ     |  |               |
|                                                                                                                                                                                                              |                     |                                                                                                                  |                                         |       |  |               |
|                                                                                                                                                                                                              |                     |                                                                                                                  |                                         |       |  |               |
|                                                                                                                                                                                                              |                     |                                                                                                                  |                                         |       |  |               |
| Ultra second                                                                                                                                                                                                 |                     |                                                                                                                  |                                         |       |  |               |
|                                                                                                                                                                                                              |                     |                                                                                                                  |                                         |       |  |               |
|                                                                                                                                                                                                              |                     |                                                                                                                  |                                         |       |  |               |
|                                                                                                                                                                                                              |                     |                                                                                                                  |                                         |       |  |               |
|                                                                                                                                                                                                              |                     |                                                                                                                  |                                         |       |  |               |
|                                                                                                                                                                                                              |                     |                                                                                                                  |                                         |       |  |               |
|                                                                                                                                                                                                              |                     |                                                                                                                  |                                         |       |  |               |
| This material has been correctioned from                                                                                                                                                                     |                     |                                                                                                                  |                                         |       |  |               |
| This material has been reproduced from<br>Ordnance Survey digital map data with<br>the permission of the Controller of Her<br>Majesty's Stationary Office.<br>© Crown copyright.<br>Licence Number 100018033 |                     | Proposed Beaw Field Wind Farm                                                                                    | Proposed Meteorological Mast            |       |  |               |
| the permission of the Controller of Her<br>Majesty's Stationary Office.                                                                                                                                      | Survey <sup>®</sup> | Operational Wind Farm                                                                                            | Proposed Telecoms Mast                  |       |  |               |
| © Crown copyright.                                                                                                                                                                                           | Developer Partner   | Consented Wind Farm                                                                                              |                                         |       |  | Viewpoint 17: |
| EISCHOC MULTIDEL 100010033                                                                                                                                                                                   |                     |                                                                                                                  |                                         |       |  | p             |