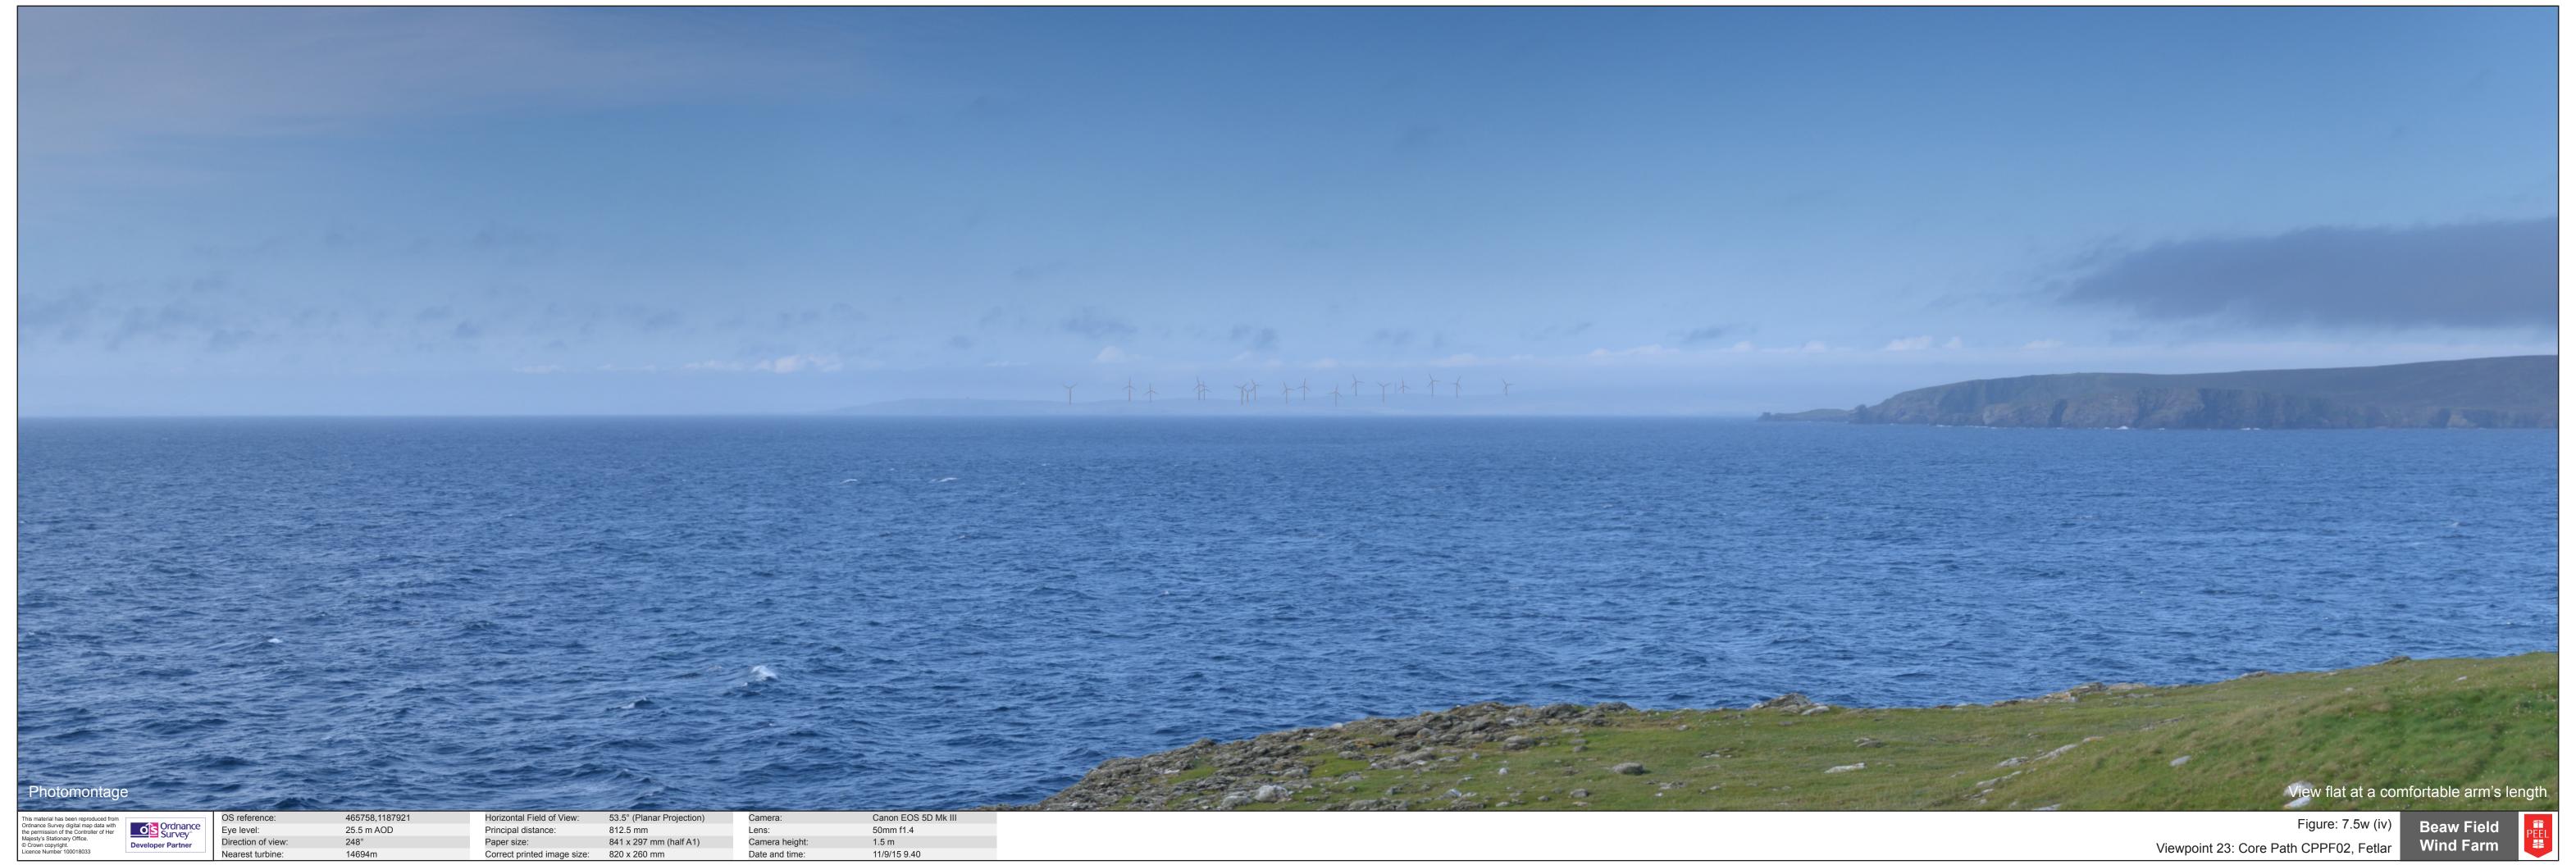

| This material has been reproduced from<br>Ordnance Survey digital map data with<br>the permission of the Controller of Her<br>Majesty's Stationary Office.<br>© Crown copyright.<br>Licence Number 100018033 | Ordnance<br>Survey® | Proposed Beaw Field Wind Farm Operational Wind Farm Consented Wind Farm | Proposed Meteorological Mast<br>Proposed Telecoms Mast |  | Viewpoint 23: Co | Figure: 7.5w (v)<br>re Path CPPF02, Fetlar | Beaw Field<br>Wind Farm                       | PEEL       |
|--------------------------------------------------------------------------------------------------------------------------------------------------------------------------------------------------------------|---------------------|-------------------------------------------------------------------------|----