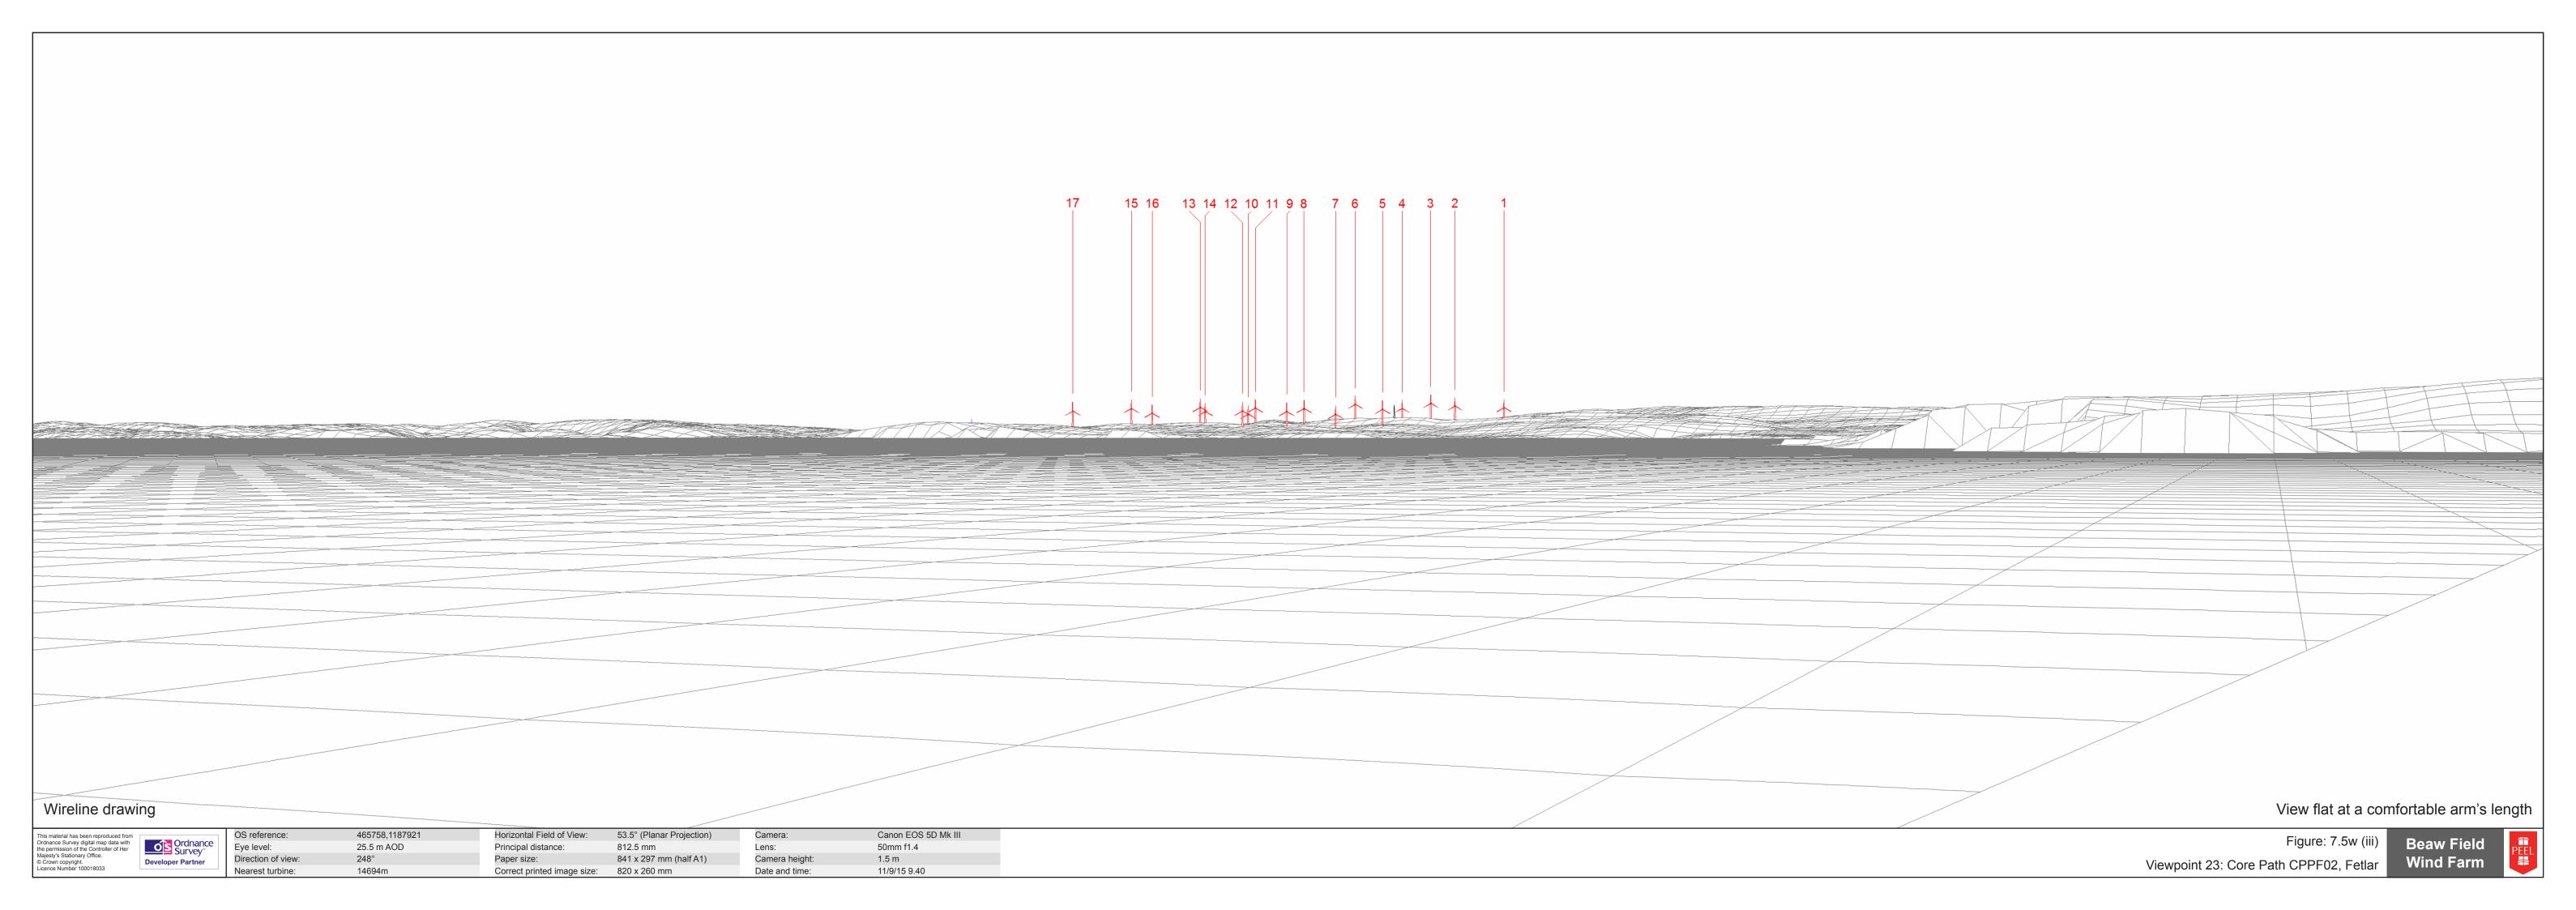

| This material has been reproduced from<br>Ordnance Survey digital map data with<br>the permission of the Controller of Her<br>Majesty's Stationary Office.<br>© Crown copyright.<br>Licence Number 100018033 | Ordnance<br>Survey® | Proposed Beaw Field Wind Farm Operational Wind Farm Consented Wind Farm | Proposed Meteorological Mast<br>Proposed Telecoms Mast |  | Viewpoint 23: Co | Figure: 7.5w (v)<br>re Path CPPF02, Fetlar | Beaw Field<br>Wind Farm                       | PEEL       |
|--------------------------------------------------------------------------------------------------------------------------------------------------------------------------------------------------------------|---------------------|-------------------------------------------------------------------------|--