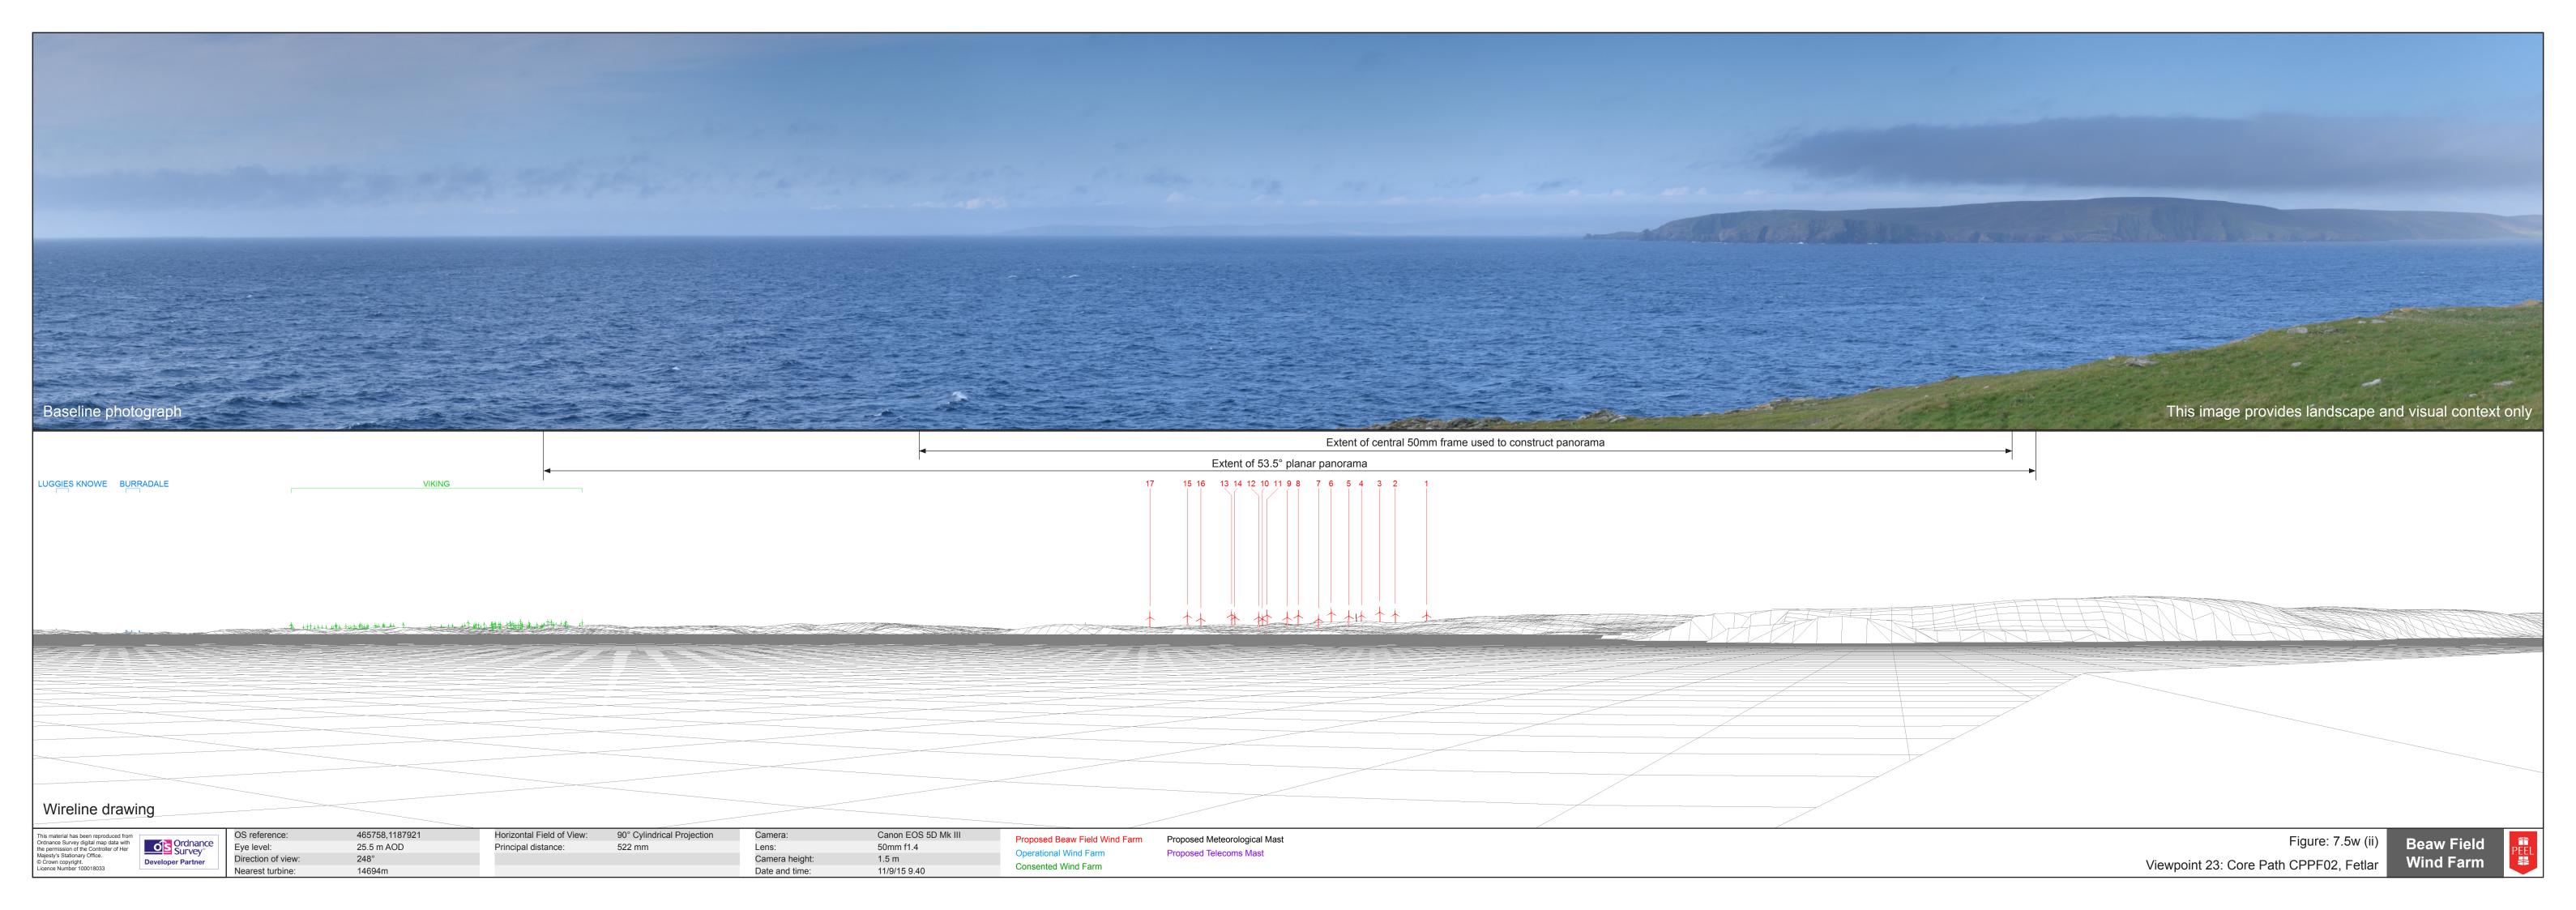

| This material has been reproduced from<br>Ordnance Survey digital map data with<br>the permission of the Controller of Her<br>Majesty's Stationary Office.<br>© Crown copyright.<br>Licence Number 100018033 | Ordnance<br>Survey® | Proposed Beaw Field Wind Farm Operational Wind Farm Consented Wind Farm | Proposed Meteorological Mast<br>Proposed Telecoms Mast |  | Viewpoint 23: Co | Figure: 7.5w (v)<br>re Path CPPF02, Fetlar | Beaw Field<br>Wind Farm                       | PEEL       |
|--------------------------------------------------------------------------------------------------------------------------------------------------------------------------------------------------------------|---------------------|-------------------------------------------------------------------------|