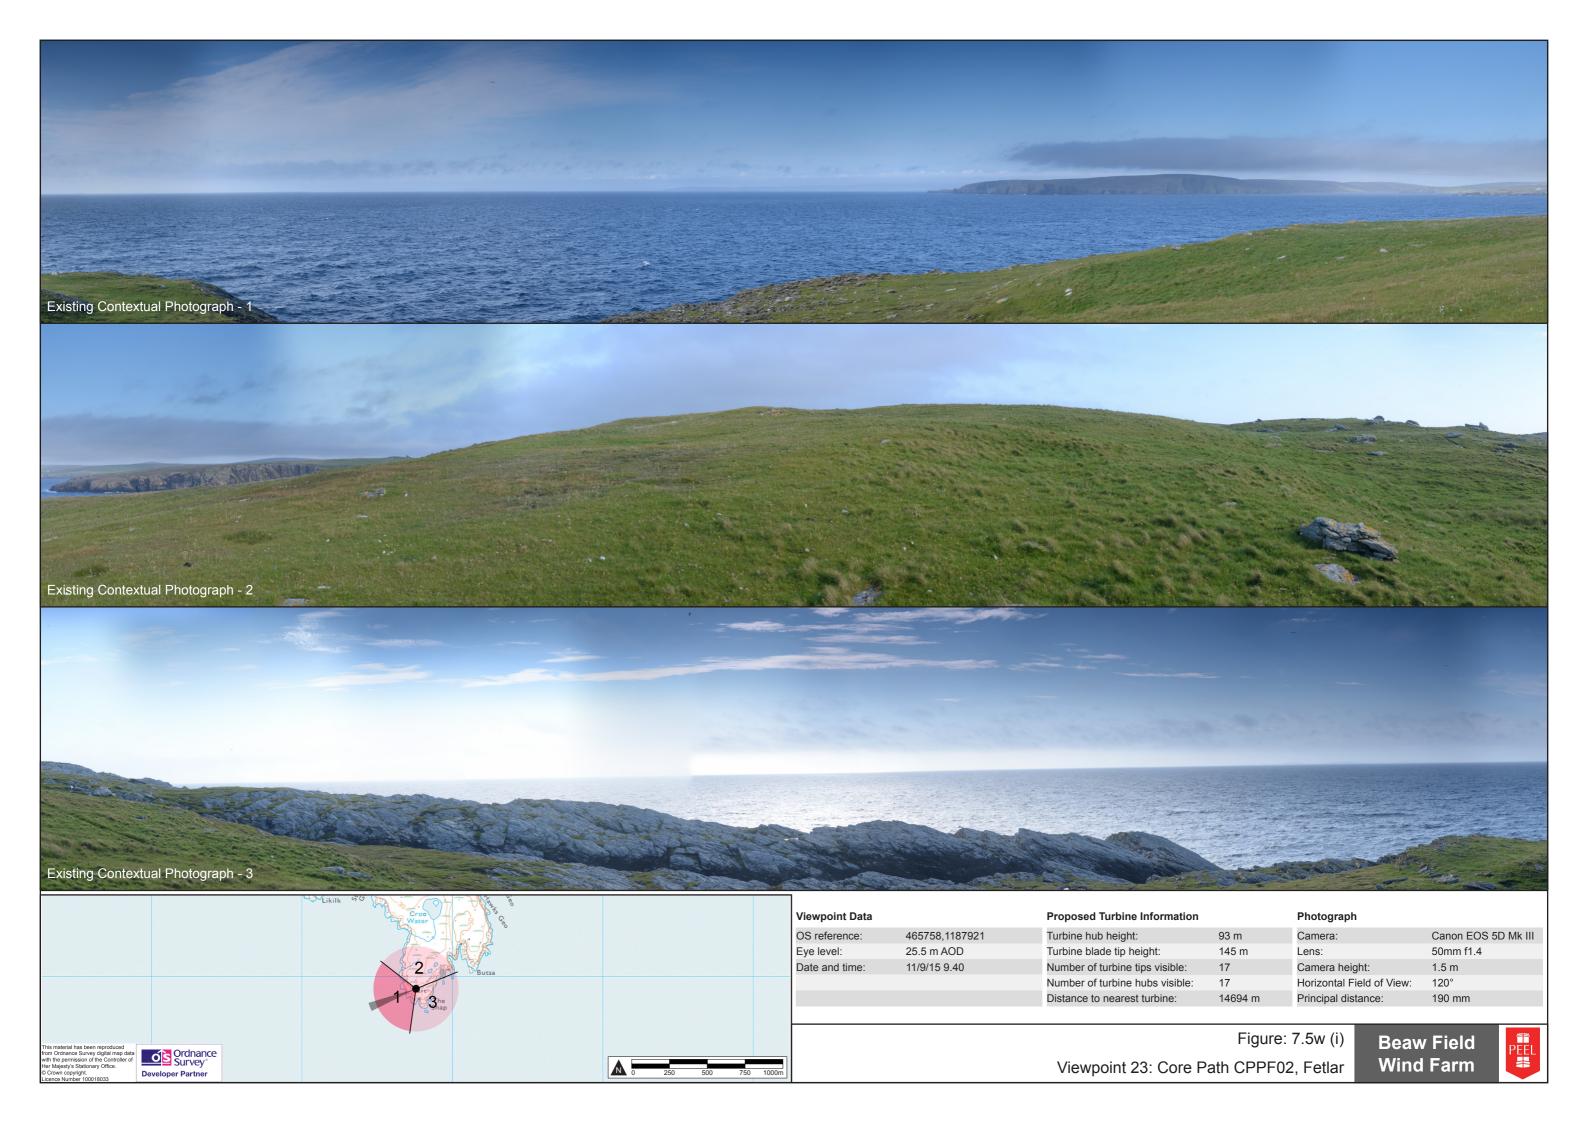

| This material has been reproduced from<br>Ordnance Survey digital map data with<br>the permission of the Controller of Her<br>Majesty's Stationary Office.<br>© Crown copyright.<br>Licence Number 100018033 | Ordnance<br>Survey® | Proposed Beaw Field Wind Farm Operational Wind Farm Consented Wind Farm | Proposed Meteorological Mast<br>Proposed Telecoms Mast |  | Viewpoint 23: Co | Figure: 7.5w (v)<br>re Path CPPF02, Fetlar | Beaw Field<br>Wind Farm                       | PEEL       |
|--------------------------------------------------------------------------------------------------------------------------------------------------------------------------------------------------------------|---------------------|------------------------------------------------------------------------