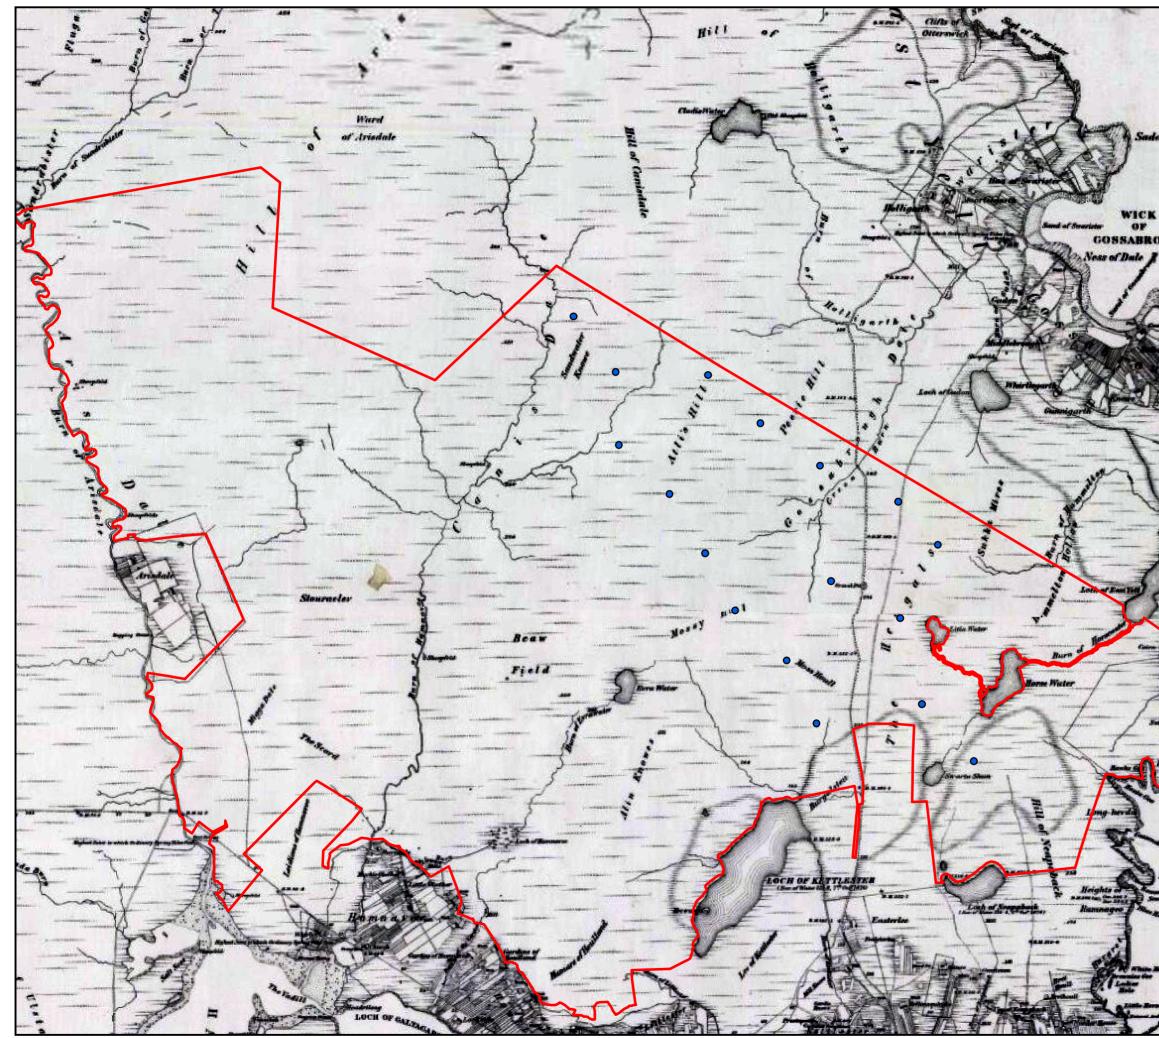

|             | Key                          |                     |                              |                                                                                                                                    |                    |
|-------------|------------------------------|---------------------|------------------------------|------------------------------------------------------------------------------------------------------------------------------------|--------------------|
|             |                              | Application B       | oundary                      |                                                                                                                                    |                    |
|             | •                            | Location of T       | urbines T1 t                 | to T17                                                                                                                             |                    |
|             |                              |                     |                              |                                                                                                                                    |                    |
| lle a       |                              |                     |                              |                                                                                                                                    |                    |
| ā.          |                              |                     |                              |                                                                                                                                    |                    |
|             |                              |                     |                              |                                                                                                                                    |                    |
|             |                              |                     |                              |                                                                                                                                    |                    |
| UG          |                              |                     |                              |                                                                                                                                    |                    |
|             |                              |                     |                              |                                                                                                                                    |                    |
| la          |                              |                     |                              |                                                                                                                                    |                    |
| F           |                              |                     |                              |                                                                                                                                    |                    |
|             |                              |                     |                              |                                                                                                                                    |                    |
| 055         |                              |                     |                              |                                                                                                                                    |                    |
| M.          |                              |                     |                              |                                                                                                                                    |                    |
| 1 -         |                              |                     |                              |                                                                                                                                    |                    |
| 111         |                              |                     |                              |                                                                                                                                    |                    |
|             |                              |                     |                              |                                                                                                                                    |                    |
|             |                              |                     |                              |                                                                                                                                    |                    |
| 1           |                              |                     |                              |                                                                                                                                    |                    |
| E           |                              |                     |                              |                                                                                                                                    |                    |
| 1           |                              |                     |                              |                                                                                                                                    |                    |
| 5           |                              |                     |                              |                                                                                                                                    |                    |
| 2           |                              |                     |                              |                                                                                                                                    |                    |
| 5           |                              | Beaw F              | ield Wir                     | nd Farn                                                                                                                            | n                  |
| S           | Ņ                            |                     |                              |                                                                                                                                    |                    |
| Hores       |                              |                     |                              | PE                                                                                                                                 |                    |
| of<br>Burra |                              |                     |                              |                                                                                                                                    |                    |
|             |                              |                     |                              |                                                                                                                                    |                    |
| ×           | TITL                         | E:                  |                              |                                                                                                                                    |                    |
| -           | Extract from Ordnance Survey |                     |                              |                                                                                                                                    |                    |
| North       |                              | M                   | lap 1882                     |                                                                                                                                    |                    |
| cher T      |                              | Fig                 | gure 9.5                     |                                                                                                                                    |                    |
| *           |                              |                     |                              | _                                                                                                                                  |                    |
| 1           |                              | :18,000 @A3         |                              | Date:                                                                                                                              | 26:01:16           |
|             |                              | Ordnance<br>Survey® | Ordr<br>the p<br>Her<br>© Ci | material has been reproc<br>nance Survey digital map<br>permission of the Controll<br>Majecty's Stationary Offic<br>rown Copyright | data with<br>er of |
|             |                              | eloper Partner      | Lice                         | nce Number 100018033                                                                                                               |                    |
| 1           | Ref:                         |                     |                              |                                                                                                                                    |                    |