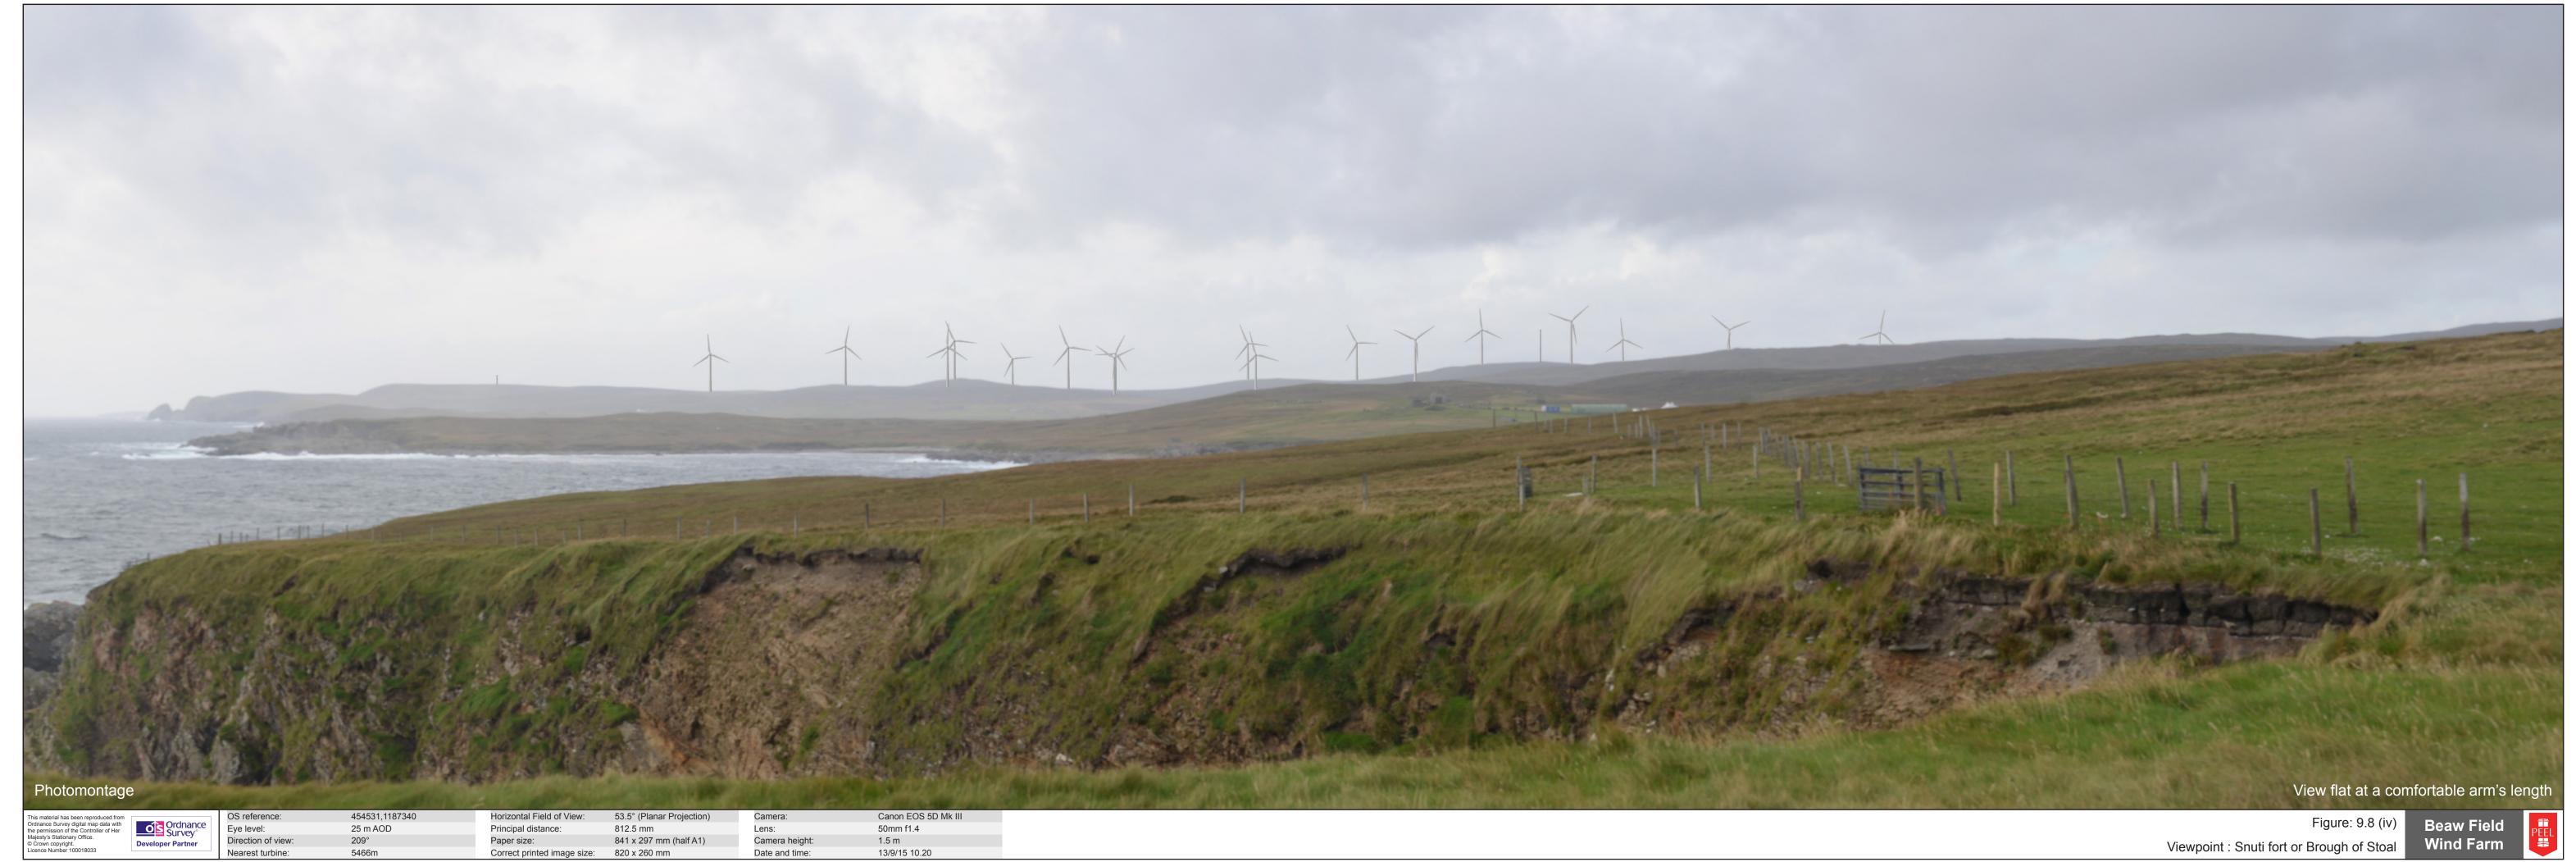

Viewpoint : Snuti fort or Brough of Stoal

| NORTH                                                                                                                                                                                          |                     |                                           |                              |       |      |                                        |                                       |
|------------------------------------------------------------------------------------------------------------------------------------------------------------------------------------------------|---------------------|-------------------------------------------|------------------------------|-------|------|----------------------------------------|--------------------