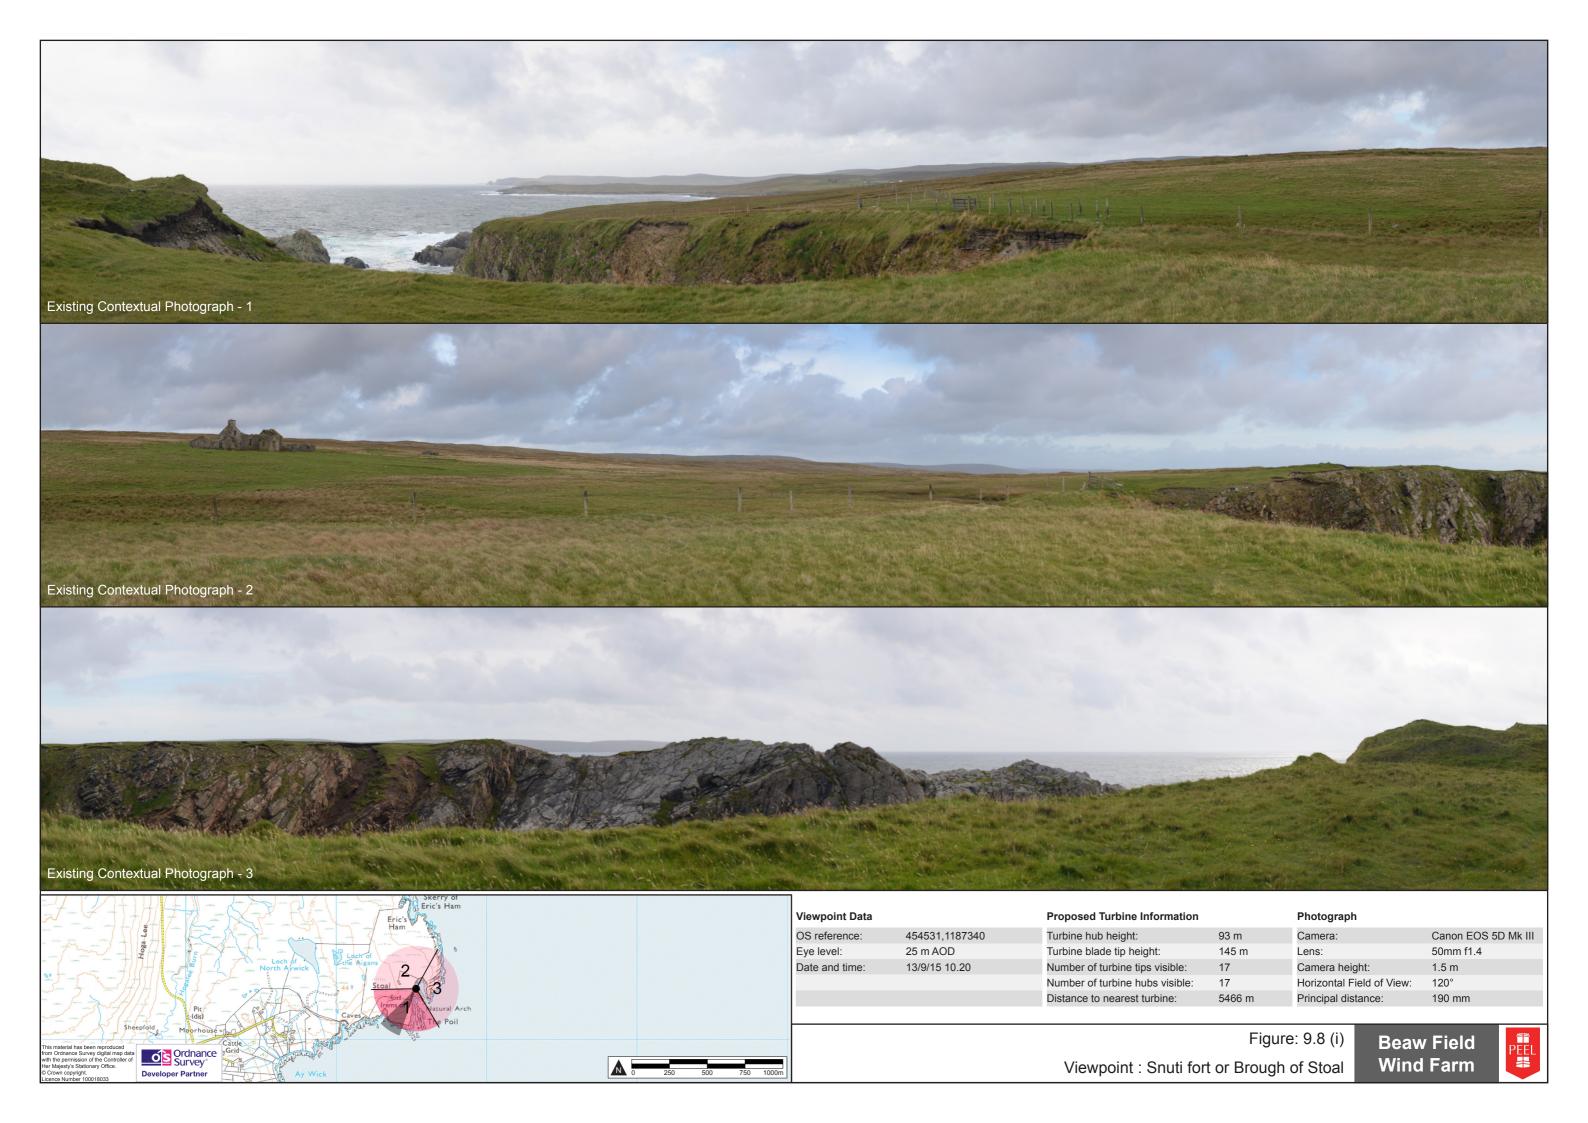

Viewpoint : Snuti fort or Brough of Stoal

| NORTH                                                                                                                                                                                          |                     |                                           |                              |       |      |                                        |                                       |
|------------------------------------------------------------------------------------------------------------------------------------------------------------------------------------------------|---------------------|-------------------------------------------|------------------------------|-------|------|----------------------------------------|--------------