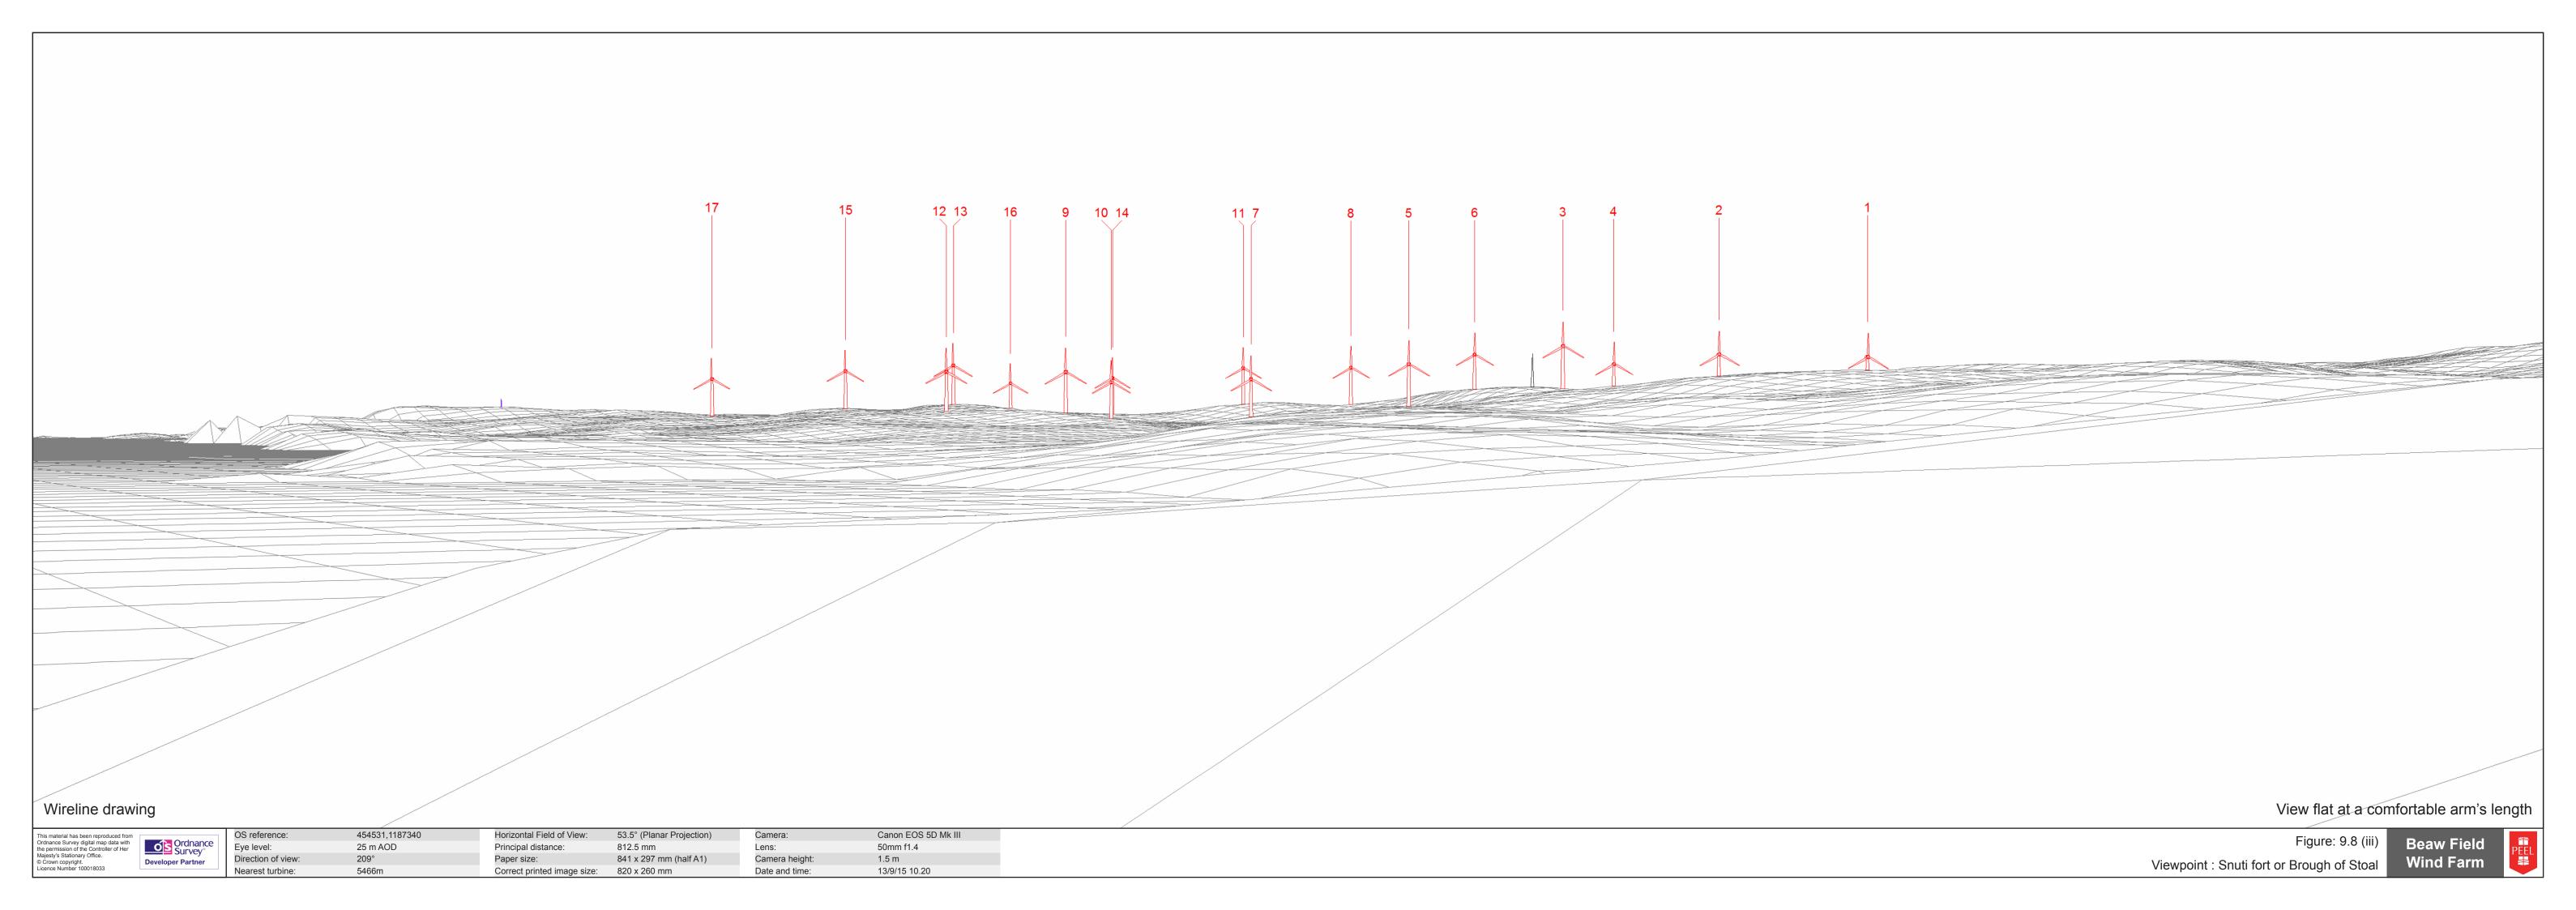

Viewpoint : Snuti fort or Brough of Stoal

| NORTH                                                                                                                                                                                          |                     |                                           |                              |       |      |                                        |                                       |
|------------------------------------------------------------------------------------------------------------------------------------------------------------------------------------------------|---------------------|-------------------------------------------|------------------------------|-------|------|----------------------------------------|------------------