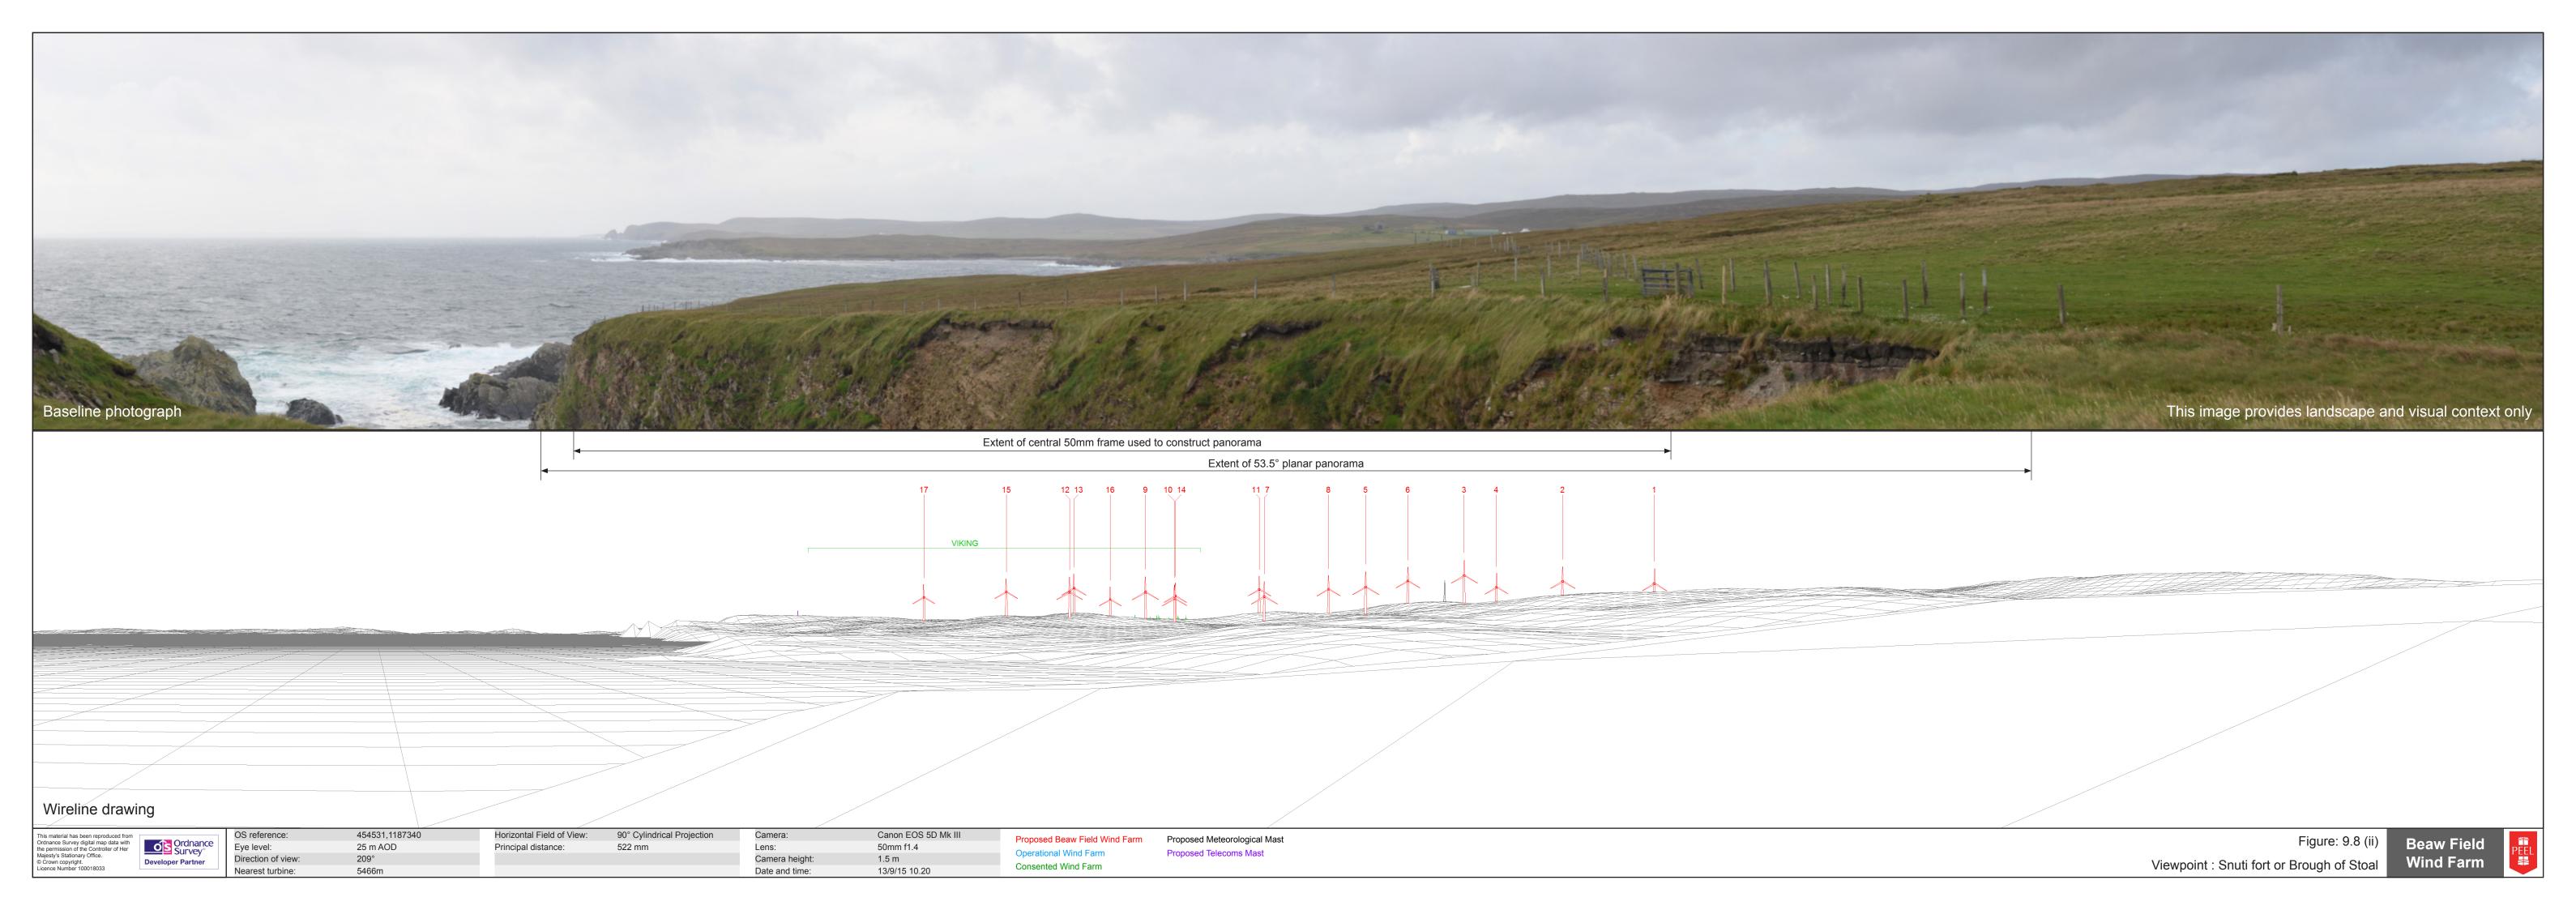

Viewpoint : Snuti fort or Brough of Stoal

| NORTH                                                                                                                                                                                          |                     |                                           |                              |       |      |                                        |                                       |
|------------------------------------------------------------------------------------------------------------------------------------------------------------------------------------------------|---------------------|-------------------------------------------|------------------------------|-------|------|----------------------------------------|----------------