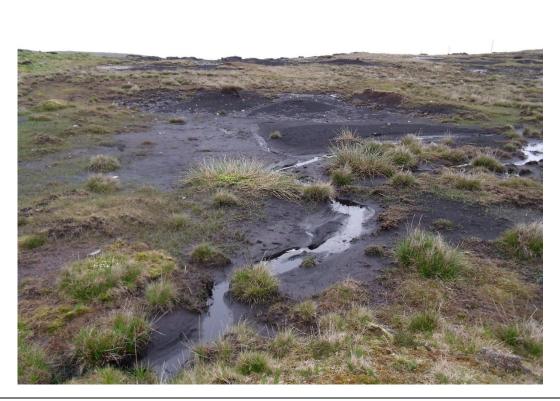

Photograph 1: Recent Peat Cutting at National Grid Reference HU 51992 81973

Photograph taken on 30/06/2015

Photograph 2: B9081 at National Grid Reference HU 51774 81501 Photograph taken on 30/06/2015

Photograph 3: Degraded Peat at National Grid Reference HU 51685 81546

Photograph taken on 30/06/2015

Photograph 4: Burn of Hamnavoe Valley at National Grid Reference HU 50626 83191

Photograph taken on 01/01/2015