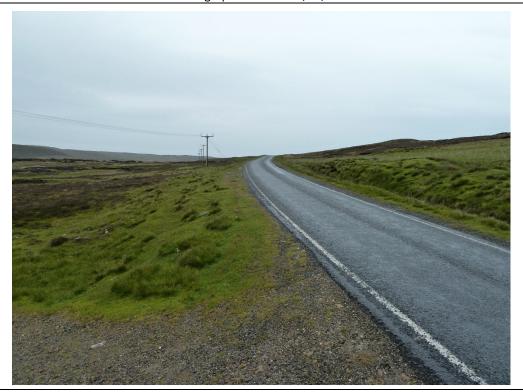

Photograph 1: Recent Peat Cutting at National Grid Reference HU 51992 81973

Photograph taken on 30/06/2015

Photograph 2: B9081 at National Grid Reference HU 51774 81501 Photograph taken on 30/06/2015

Photograph 3: Degraded Peat at National Grid Reference HU 51685 81546