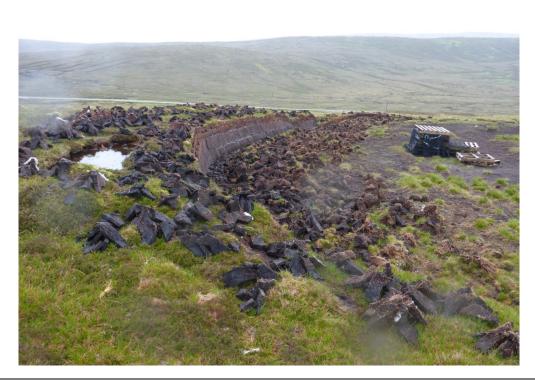

Photograph 1: Recent Peat Cutting at National Grid Reference HU 51992 81973

Photograph taken on 30/06/2015

Photograph 2: B9081 at National Grid Reference HU 51774 81501 Photograph taken on 30/06/2015

Photograph 3: Degraded Peat at National Grid Reference HU 51685 81546